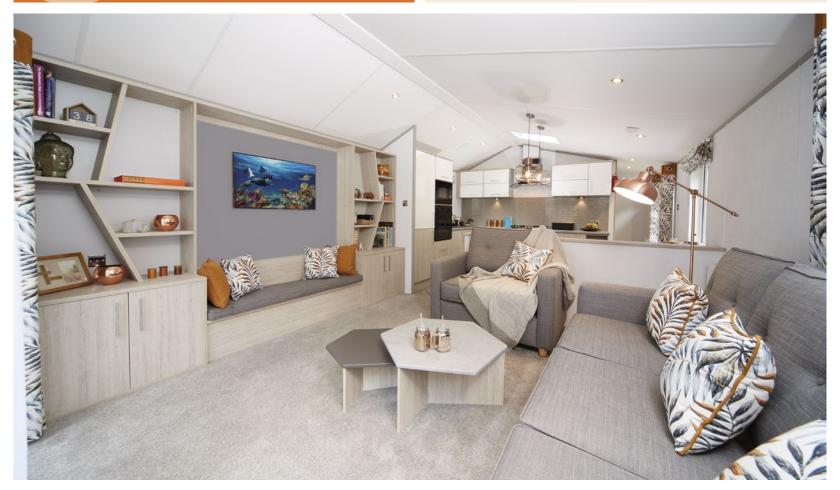

## OVATION LODGE 3

The Atlas Ovation Lodge has been created to provide an ultra-premium holiday home unrivalled by any other within this price range, making this the perfect choice for those seeking luxury.

Model illustrated  $43 \times 13 - 2$  bedroom. Duvets, pillows, bedrunner, TV, DVD player, and all other ornaments are for display only.

## STANDARD FEATURE HIGHLIGHTS

- Velux® window to kitchen and shower room

- High level feature window to master bedroom
- Feature electric fire