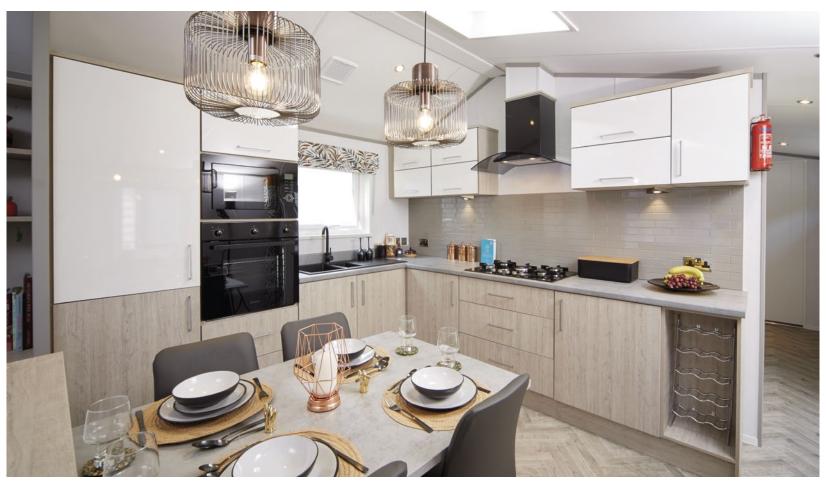

## STANDARD FEATURE HIGHLIGHTS

- Velux® window to kitchen and shower room

- High level feature window to master bedroom
- Feature electric fire

## **POPULAR SELECTED OPTIONS**

- TV points to twin room complete with signal booster

- De-luxe bedding set (see pages 80–81)