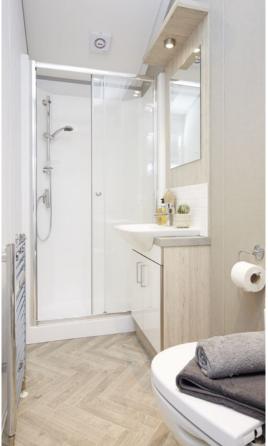

## STANDARD FEATURE HIGHLIGHTS

- Velux® window to kitchen and shower room

- High level feature window to master bedroom
- Feature electric fire