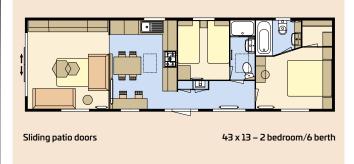

Model illustrated  $43 \times 13 - 2$  bedroom. Duvets, pillows, bedrunner, TV, DVD player, and all other ornaments are for display only.