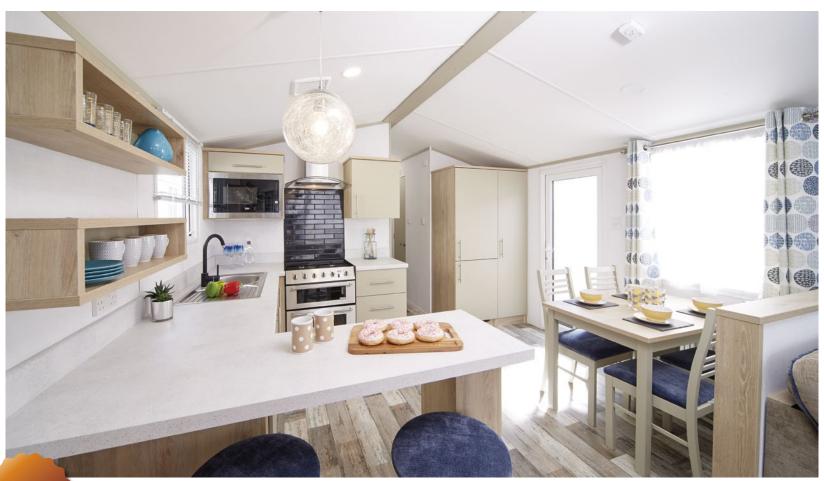

## ONYX3

The incredible design in the Atlas Onyx makes an instant impression, offering a unique style and sophistication that will satisfy the most discerning of holiday home owners.

 $Model \ illustrated \ 38 \times 12 - 2 \ bedroom. \ Duvets, \ pillows, \ bedrunner, \ TV, \ DVD \ player, \ and \ all \ other \ ornaments \ are \ for \ display \ only.$ 

## STANDARD FEATURE **HIGHLIGHTS**

- En-suite to 38 x 12 2 bedroom model
- En-suite WC to 36 x 12 2 bed and 40 x 12 – 3 bedroom
- Exterior liaht
- Pull out bed to lounge
- Sockets with USB port
- Free standing dining table and chairs
- Recirculating electric extractor
- Integrated oven and grill with 4 ring hob and electric ignition
- Integrated fridge freezer
- Appliance shelf and socket
- Over bed reading lights
- Bath to 38 x 12 -2 bedroom model
- Breakfast bar complete with
- L shape seating and feature
- Extractor fan to main bathroom/shower room