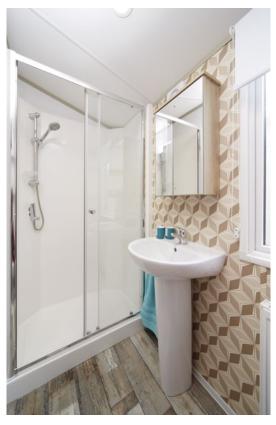

## STANDARD FEATURE **HIGHLIGHTS**

- En-suite to 38 x 12 2 bedroom model
- En-suite WC to 36 x 12 2 bed and 40 x 12 – 3 bedroom
- Exterior liaht
- Pull out bed to lounge
- Sockets with USB port
- Free standing dining table and chairs
- Recirculating electric extractor
- Integrated oven and grill with 4 ring hob and electric ignition
- Integrated fridge freezer
- Appliance shelf and socket
- Over bed reading lights
- Bath to 38 x 12 -2 bedroom model
- Breakfast bar complete with
- L shape seating and feature
- Extractor fan to main bathroom/shower room