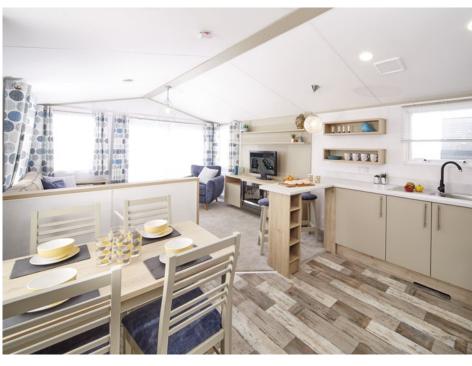

## ONYX3

The incredible design in the Atlas Onyx makes an instant impression, offering a unique style and sophistication that will satisfy the most discerning of holiday home owners.

 $Model \ illustrated \ 38 \times 12 - 2 \ bedroom. \ Duvets, \ pillows, \ bedrunner, \ TV, \ DVD \ player, \ and \ all \ other \ ornaments \ are \ for \ display \ only.$ 

## STANDARD FEATURE **HIGHLIGHTS**

- En-suite to 38 x 12 2 bedroom model
- En-suite WC to 36 x 12 2 bed and 40 x 12 – 3 bedroom
- Exterior liaht
- Pull out bed to lounge
- Sockets with USB port
- Free standing dining table and chairs
- Recirculating electric extractor
- Integrated oven and grill with 4 ring hob and electric ignition
- Integrated fridge freezer
- Appliance shelf and socket
- Over bed reading lights
- Bath to 38 x 12 -2 bedroom model
- Breakfast bar complete with
- L shape seating and feature
- Extractor fan to main bathroom/shower room