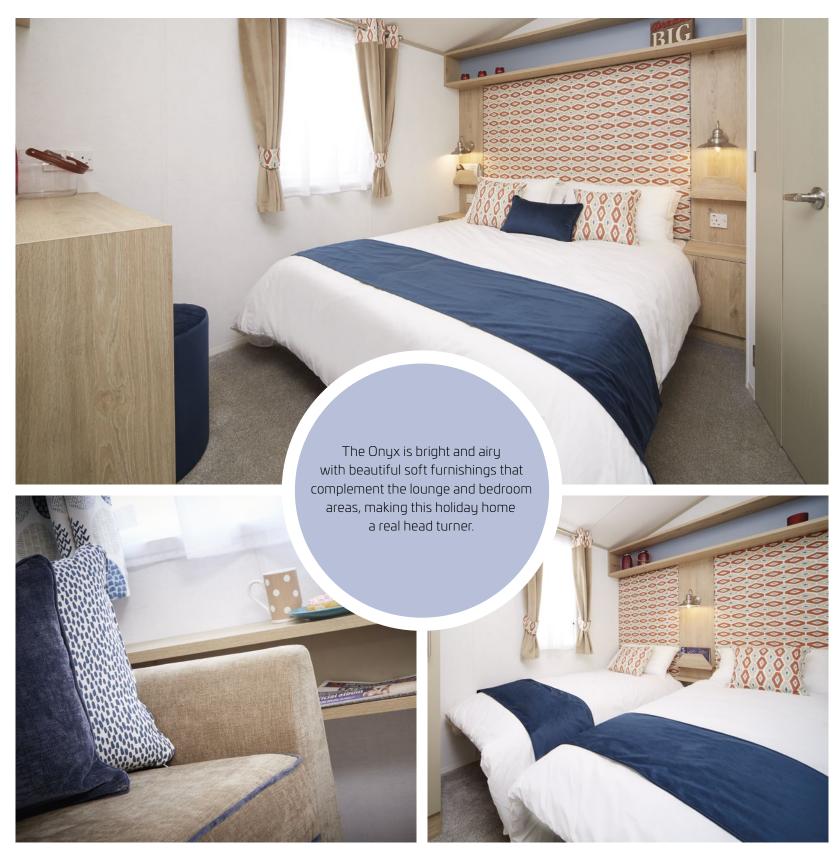

## ONYX3

The incredible design in the Atlas Onyx makes an instant impression, offering a unique style and sophistication that will satisfy the most discerning of holiday home owners.

 $Model \ illustrated \ 38 \times 12 - 2 \ bedroom. \ Duvets, \ pillows, \ bedrunner, \ TV, \ DVD \ player, \ and \ all \ other \ ornaments \ are \ for \ display \ only.$ 