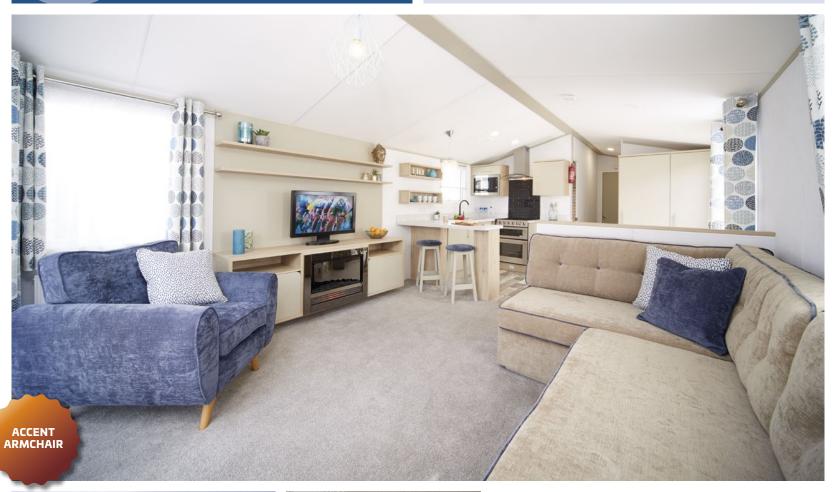

## ONYX3

The incredible design in the Atlas Onyx makes an instant impression, offering a unique style and sophistication that will satisfy the most discerning of holiday home owners.

 $Model \ illustrated \ 38 \times 12 - 2 \ bedroom. \ Duvets, \ pillows, \ bedrunner, \ TV, \ DVD \ player, \ and \ all \ other \ ornaments \ are \ for \ display \ only.$ 

## STANDARD FEATURE **HIGHLIGHTS**

- En-suite to 38 x 12 2 bedroom model
- En-suite WC to 36 x 12 2 bed and 40 x 12 – 3 bedroom
- Exterior liaht
- Pull out bed to lounge
- Sockets with USB port
- Free standing dining table and chairs
- Recirculating electric extractor
- Integrated oven and grill with 4 ring hob and electric ignition
- Integrated fridge freezer
- Appliance shelf and socket
- Over bed reading lights
- Bath to 38 x 12 -2 bedroom model
- Breakfast bar complete with
- L shape seating and feature
- Extractor fan to main bathroom/shower room