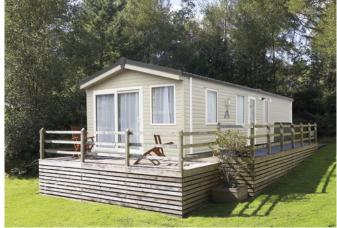

## ONYX3

The incredible design in the Atlas Onyx makes an instant impression, offering a unique style and sophistication that will satisfy the most discerning of holiday home owners.

 $Model \ illustrated \ 38 \times 12 - 2 \ bedroom. \ Duvets, \ pillows, \ bedrunner, \ TV, \ DVD \ player, \ and \ all \ other \ ornaments \ are \ for \ display \ only.$ 