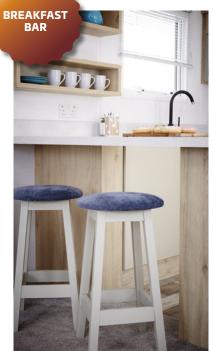

## STANDARD FEATURE **HIGHLIGHTS**

- En-suite to 38 x 12 2 bedroom model
- En-suite WC to 36 x 12 2 bed and 40 x 12 – 3 bedroom
- Exterior liaht
- Pull out bed to lounge
- Sockets with USB port
- Free standing dining table and chairs
- Recirculating electric extractor
- Integrated oven and grill with 4 ring hob and electric ignition
- Integrated fridge freezer
- Appliance shelf and socket
- Over bed reading lights
- Bath to 38 x 12 -2 bedroom model
- Breakfast bar complete with
- L shape seating and feature
- Extractor fan to main bathroom/shower room