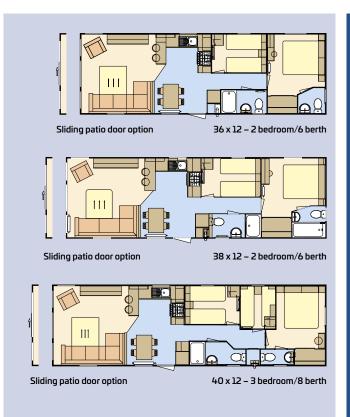

## ONYX3

The incredible design in the Atlas Onyx makes an instant impression, offering a unique style and sophistication that will satisfy the most discerning of holiday home owners.

 $Model \ illustrated \ 38 \times 12 - 2 \ bedroom. \ Duvets, \ pillows, \ bedrunner, \ TV, \ DVD \ player, \ and \ all \ other \ ornaments \ are \ for \ display \ only.$ 