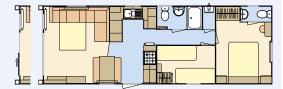

## MIRAGE 2

The Atlas Mirage has been designed with you in mind, giving you all the space you could need to enjoy your holidays time and time again.

Model illustrated 35 x 12 – 2 bedroom. Duvets, pillows, bedrunner, TV, DVD player, and all other ornaments are for display only.

## Standard Features

32 x 12 – 2 bedroom/6 berth

35 x 12 – 2 bedroom/6 berth

36 x 12 – 3 bedroom/8 berth