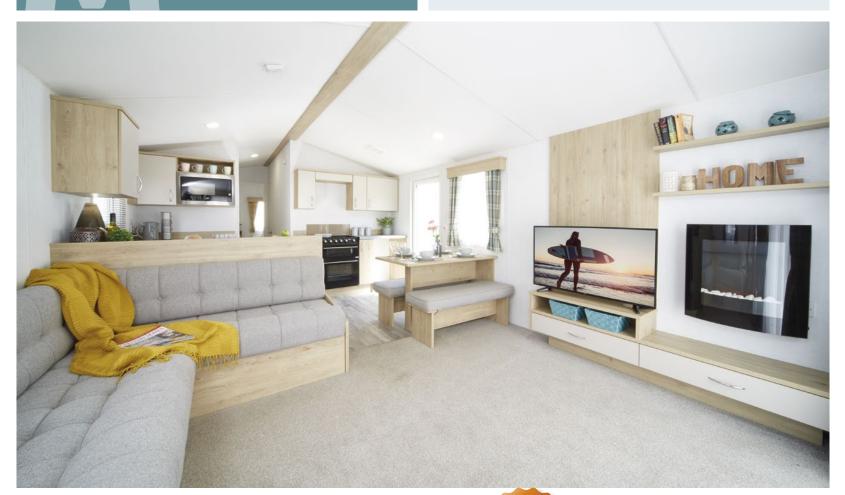

## MIRAGE 2

The Atlas Mirage has been designed with you in mind, giving you all the space you could need to enjoy your holidays time and time again.

Model illustrated 35 x 12 – 2 bedroom. Duvets, pillows, bedrunner, TV, DVD player, and all other ornaments are for display only.

## STANDARD FEATURE HIGHLIGHTS

- Integrated oven and grill with 4 ring hob and electric ignition
- Pull out bed to lounge
- Socket with USB port
- En-suite WC to
  32' and 35' model
- Extractor fan to main bathroom/shower room
- Exterior light
- Electric lounge fire
- Fixed dinette
- L shaped fixed seating
- Appliance shelf and socket