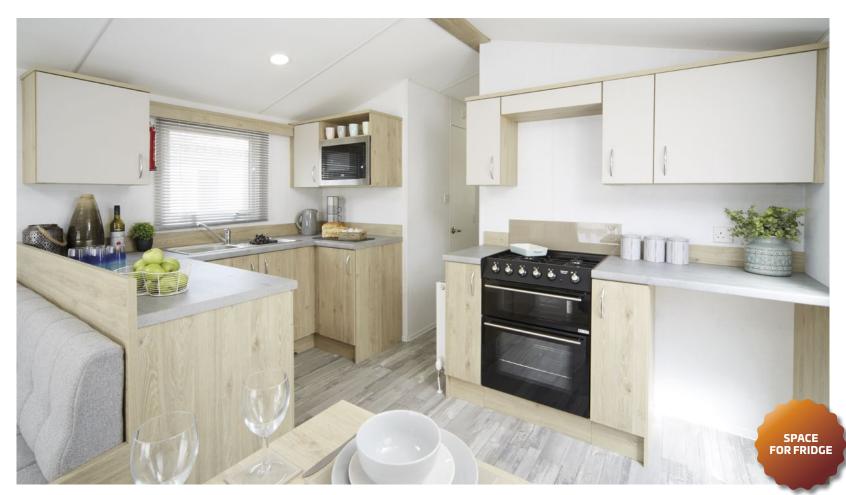

## STANDARD FEATURE HIGHLIGHTS

- Integrated oven and grill with 4 ring hob and electric ignition
- Pull out bed to lounge
- Socket with USB port
- En-suite WC to
  32' and 35' model
- Extractor fan to main bathroom/shower room
- Exterior light
- Electric lounge fire
- Fixed dinette
- L shaped fixed seating
- Appliance shelf and socket

## POPULAR SELECTED OPTIONS

- Central heating
- PVC double glazing
- Extra insulation
- Under counter fridge or integrated fridge freezer
- Pre-galvanised chassis or fully galvanised chassis
- Free standing dining table and chairs
- TV point to master bedroom and twin bedroom complete with signal booster
- Coffee table
- Gas strut metal lift up bed to master bedroom
- Re-circulating extractor hood to kitchen
- Integrated microwave
- One full size integrate appliance
- Standard bedding set or de-luxe bedding set (see pages 80–81)
- Gazunder twin beds
- Environmental colours, Canexel or timber cladding options
   Please see our matrix at the back of the brochure for a comprehensive list of options