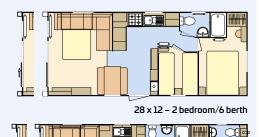

## Standard Features

32 x 12 – 2 bedroom/6 berth

35 x 12 – 2 bedroom/6 berth

36 x 12 – 3 bedroom/8 berth