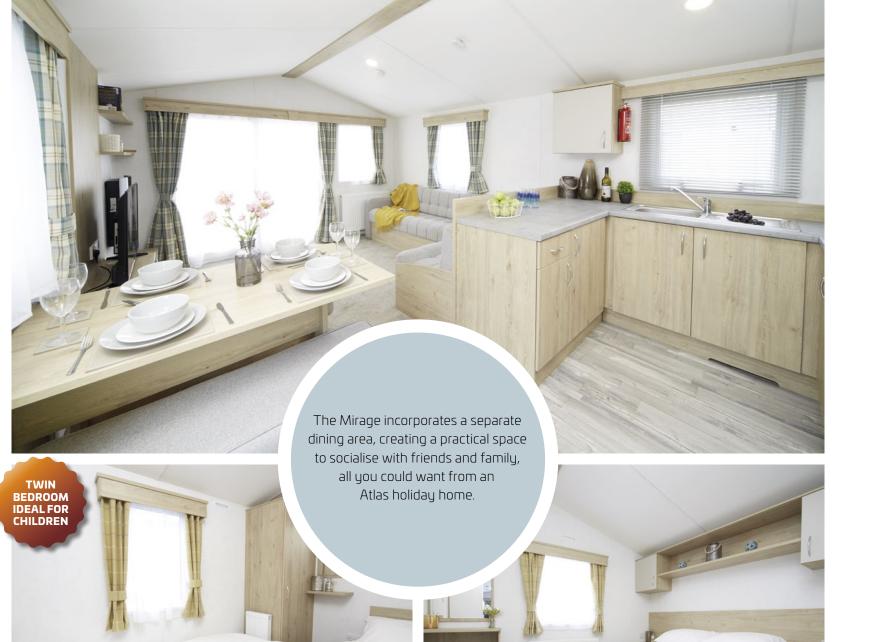

## MIRAGE 2

The Atlas Mirage has been designed with you in mind, giving you all the space you could need to enjoy your holidays time and time again.

Model illustrated 35 x 12 – 2 bedroom. Duvets, pillows, bedrunner, TV, DVD player, and all other ornaments are for display only.

## STANDARD FEATURE HIGHLIGHTS

- Integrated oven and grill with 4 ring hob and electric ignition
- Pull out bed to lounge
- Socket with USB port
- En-suite WC to
  32' and 35' model
- Extractor fan to main bathroom/shower room
- Exterior light
- Electric lounge fire
- Fixed dinette
- L shaped fixed seating
- Appliance shelf and socket