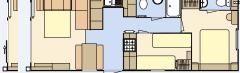

## MIRAGE 2

The Atlas Mirage has been designed with you in mind, giving you all the space you could need to enjoy your holidays time and time again.

Model illustrated 35 x 12 – 2 bedroom. Duvets, pillows, bedrunner, TV, DVD player, and all other ornaments are for display only.

## Standard Features

32 x 12 – 2 bedroom/6 berth

35 x 12 – 2 bedroom/6 berth

36 x 12 – 3 bedroom/8 berth