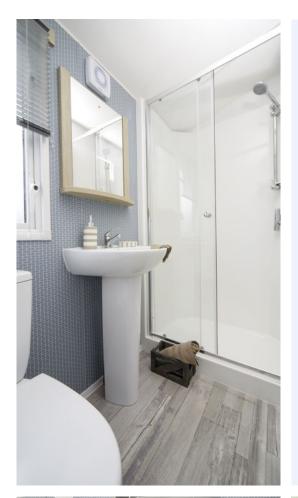

## STANDARD FEATURE HIGHLIGHTS

- Integrated oven and grill with 4 ring hob and electric ignition
- Pull out bed to lounge
- Socket with USB port
- En-suite WC to
  32' and 35' model
- Extractor fan to main bathroom/shower room
- Exterior light
- Electric lounge fire
- Fixed dinette
- L shaped fixed seating
- Appliance shelf and socket