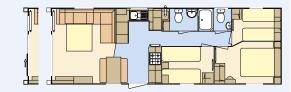

## MIRAGE 2

The Atlas Mirage has been designed with you in mind, giving you all the space you could need to enjoy your holidays time and time again.

Model illustrated 35 x 12 – 2 bedroom. Duvets, pillows, bedrunner, TV, DVD player, and all other ornaments are for display only.

## Standard Features

32 x 12 – 2 bedroom/6 berth

35 x 12 – 2 bedroom/6 berth

36 x 12 – 3 bedroom/8 berth