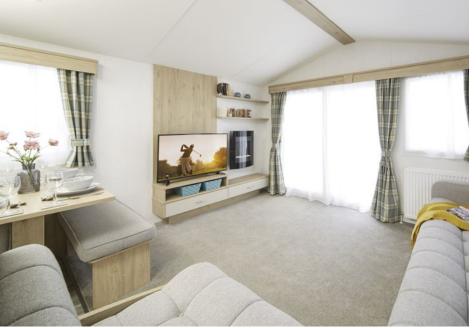

## MIRAGE 2

The Atlas Mirage has been designed with you in mind, giving you all the space you could need to enjoy your holidays time and time again.

Model illustrated 35 x 12 – 2 bedroom. Duvets, pillows, bedrunner, TV, DVD player, and all other ornaments are for display only.

## STANDARD FEATURE HIGHLIGHTS

- Integrated oven and grill with 4 ring hob and electric ignition
- Pull out bed to lounge
- Socket with USB port
- En-suite WC to
  32' and 35' model
- Extractor fan to main bathroom/shower room
- Exterior light
- Electric lounge fire
- Fixed dinette
- L shaped fixed seating
- Appliance shelf and socket