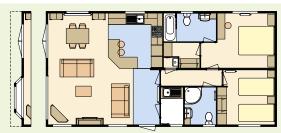

# LILAC LODGE 9

The Atlas Lilac Lodge makes another appearance for the 2019 season, holding its place in the luxury market for holiday homes with a home from home feel.









 $Model \ illustrated \ 40 \times 20 - 2 \ bedroom. \ Duvets, \ pillows, \ bedrunner, \ TV, \ DVD \ player, \ and \ all \ other \ ornaments \ are \ for \ display \ only.$ 







## Standard Features



























Front French Doors

40 x 16 - 2 bedroom/6 berth



Front French Doors

40 x 16 - 3 bedroom/8 berth



Optional bay window

40 x 20 - 2 bedroom/6 berth



Optional bay window

40 x 20 - 3 bedroom/8 berth





#### STANDARD FEATURE HIGHLIGHTS

### **LUXURY PACK CONSISTING OF:**

#### **POPULAR SELECTED OPTIONS**