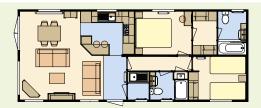

## Standard Features

Front French Doors

40 x 16 - 2 bedroom/6 berth

Front French Doors

40 x 16 - 3 bedroom/8 berth

Optional bay window

40 x 20 - 2 bedroom/6 berth

Optional bay window