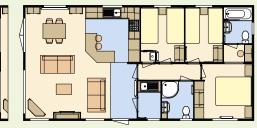

# LILAC LODGE 9

The Atlas Lilac Lodge makes another appearance for the 2019 season, holding its place in the luxury market for holiday homes with a home from home feel.









 $Model \ illustrated \ 40 \times 20 - 2 \ bedroom. \ Duvets, \ pillows, \ bedrunner, \ TV, \ DVD \ player, \ and \ all \ other \ ornaments \ are \ for \ display \ only.$ 







## Standard Features



























Front French Doors

40 x 16 - 2 bedroom/6 berth



Front French Doors

40 x 16 - 3 bedroom/8 berth



Optional bay window

40 x 20 - 2 bedroom/6 berth



Optional bay window

40 x 20 - 3 bedroom/8 berth





#### STANDARD FEATURE HIGHLIGHTS

### **LUXURY PACK CONSISTING OF:**

#### **POPULAR SELECTED OPTIONS**