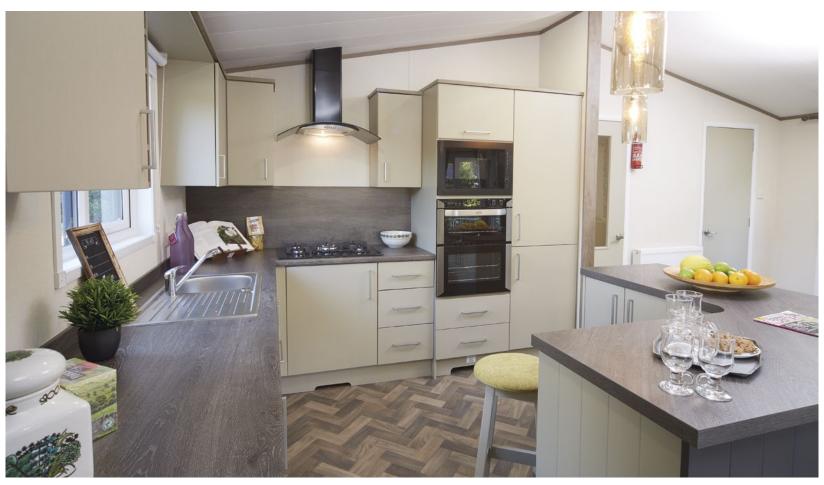

# LILAC LODGE 9

The Atlas Lilac Lodge makes another appearance for the 2019 season, holding its place in the luxury market for holiday homes with a home from home feel.









 $Model \ illustrated \ 40 \times 20 - 2 \ bedroom. \ Duvets, \ pillows, \ bedrunner, \ TV, \ DVD \ player, \ and \ all \ other \ ornaments \ are \ for \ display \ only.$ 







## Standard Features



























Front French Doors

40 x 16 - 2 bedroom/6 berth



Front French Doors

40 x 16 - 3 bedroom/8 berth



Optional bay window

40 x 20 - 2 bedroom/6 berth



Optional bay window

40 x 20 - 3 bedroom/8 berth





#### STANDARD FEATURE HIGHLIGHTS

### **LUXURY PACK CONSISTING OF:**

#### **POPULAR SELECTED OPTIONS**