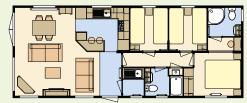

## Standard Features

Front French Doors

40 x 16 - 2 bedroom/6 berth

Front French Doors

40 x 16 - 3 bedroom/8 berth

Optional bay window

40 x 20 - 2 bedroom/6 berth

Optional bay window