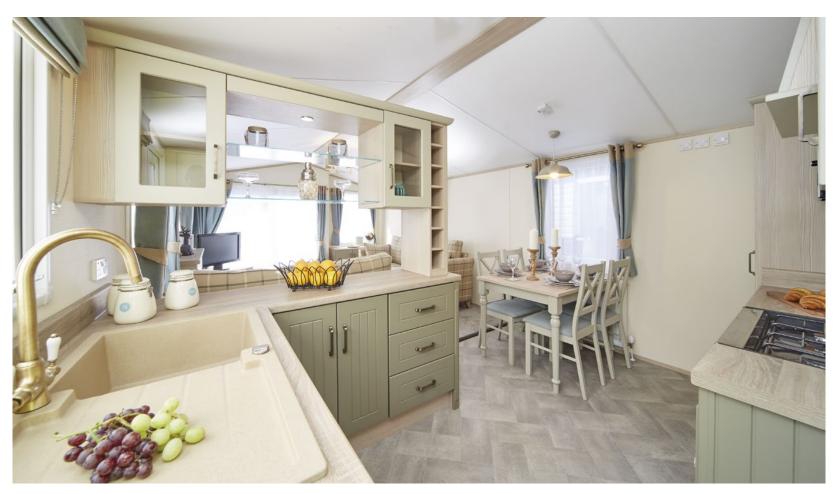

## **DEBONAIR 6**

The Atlas Debonair is the epitome of countryside charm. The cosy living room enhances the country feel with its quintessential farmhouse style kitchen and welcoming lounge, this is truly a holiday home to be envied.

## STANDARD FEATURE HIGHLIGHTS

- with scatter cushions
- Free standing table and chairs

- Over bed designer reading lights
  • En-suite WC to
- Integrated fridge freezer
- Exterior fan to main bathroom/ shower room
- Appliance shelf and socket