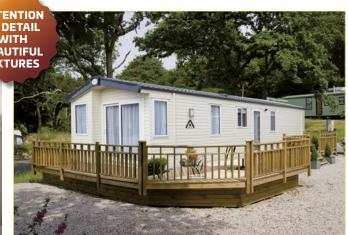

Model illustrated 38 x 12 – 2 bedroom. Duvets, pillows, bedrunner, TV, DVD player, and all other ornaments are for display only.

Sliding patio doors

36 x 12 - 2 bedroom/6 berth

Sliding patio doors

38 x 12 - 2 bedroom/6 berth