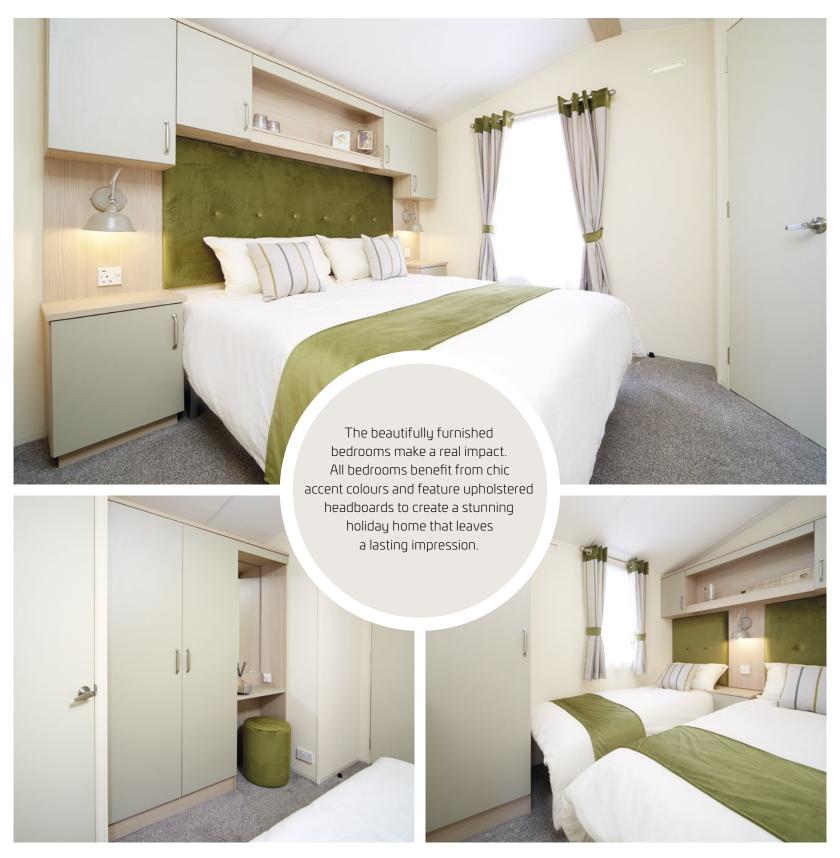

## STANDARD FEATURE HIGHLIGHTS

- with scatter cushions
- Free standing table and chairs

- Over bed designer reading lights
  • En-suite WC to
- Integrated fridge freezer
- Exterior fan to main bathroom/ shower room
- Appliance shelf and socket