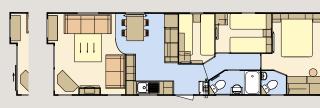

## **DEBONAIR 6**

The Atlas Debonair is the epitome of countryside charm. The cosy living room enhances the country feel with its quintessential farmhouse style kitchen and welcoming lounge, this is truly a holiday home to be envied.









Model illustrated 38 x 12 – 2 bedroom. Duvets, pillows, bedrunner, TV, DVD player, and all other ornaments are for display only.















Sliding patio doors

36 x 12 - 2 bedroom/6 berth



Sliding patio doors

38 x 12 - 2 bedroom/6 berth



Sliding patio doors

38 x 12 - 3 bedroom/8 berth





## STANDARD FEATURE HIGHLIGHTS

- with scatter cushions
- Free standing table and chairs

- Over bed designer reading lights
  • En-suite WC to
- Integrated fridge freezer
- Exterior fan to main bathroom/ shower room
- Appliance shelf and socket

## **POPULAR SELECTED OPTIONS**

- PVC double glazing
- Extra insulation
- Sliding patio doors including 2 downlighters
- Pre-galvanised chassis or fully
- Coffee table

- with signal booster
   One full size integrated
- Gas strut metal lift up bed to master bedroom
- Standard bedding set or
- Environmental colours, cladding options

Please see our matrix at the back of the brochure for a comprehensive list of