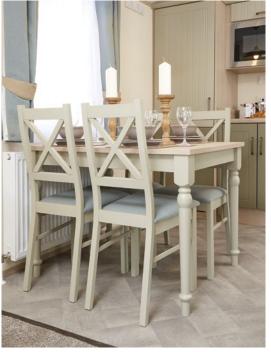

## **DEBONAIR 6**

The Atlas Debonair is the epitome of countryside charm. The cosy living room enhances the country feel with its quintessential farmhouse style kitchen and welcoming lounge, this is truly a holiday home to be envied.

## STANDARD FEATURE HIGHLIGHTS

- with scatter cushions
- Free standing table and chairs

- Over bed designer reading lights
  • En-suite WC to
- Integrated fridge freezer
- Exterior fan to main bathroom/ shower room
- Appliance shelf and socket