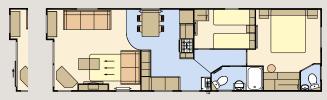

Model illustrated 38 x 12 – 2 bedroom. Duvets, pillows, bedrunner, TV, DVD player, and all other ornaments are for display only.

Sliding patio doors

36 x 12 - 2 bedroom/6 berth

Sliding patio doors

38 x 12 - 2 bedroom/6 berth