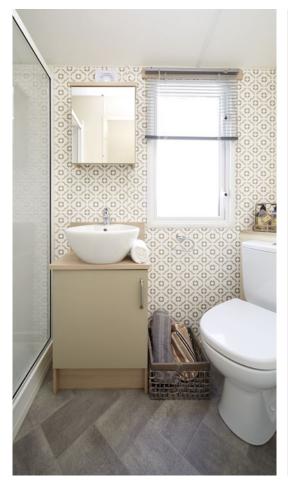

## **DEBONAIR 6**

The Atlas Debonair is the epitome of countryside charm. The cosy living room enhances the country feel with its quintessential farmhouse style kitchen and welcoming lounge, this is truly a holiday home to be envied.

## STANDARD FEATURE HIGHLIGHTS

- with scatter cushions
- Free standing table and chairs

- Over bed designer reading lights
  • En-suite WC to
- Integrated fridge freezer
- Exterior fan to main bathroom/ shower room
- Appliance shelf and socket