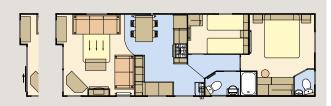

Model illustrated 38 x 12 – 2 bedroom. Duvets, pillows, bedrunner, TV, DVD player, and all other ornaments are for display only.

Sliding patio doors

36 x 12 - 2 bedroom/6 berth

Sliding patio doors

38 x 12 - 2 bedroom/6 berth