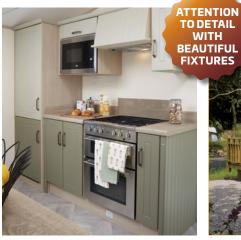

## **DEBONAIR 6**

The Atlas Debonair is the epitome of countryside charm. The cosy living room enhances the country feel with its quintessential farmhouse style kitchen and welcoming lounge, this is truly a holiday home to be envied.

## STANDARD FEATURE HIGHLIGHTS

- with scatter cushions
- Free standing table and chairs

- Over bed designer reading lights
  • En-suite WC to
- Integrated fridge freezer
- Exterior fan to main bathroom/ shower room
- Appliance shelf and socket