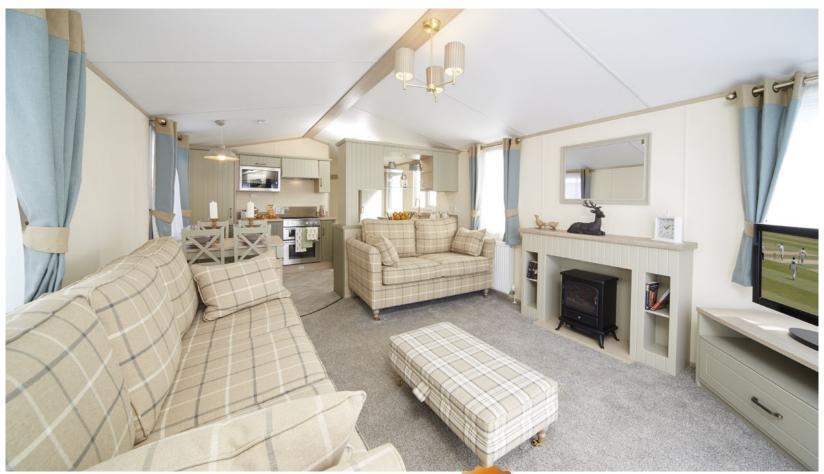

## **DEBONAIR 6**

The Atlas Debonair is the epitome of countryside charm. The cosy living room enhances the country feel with its quintessential farmhouse style kitchen and welcoming lounge, this is truly a holiday home to be envied.

Model illustrated 38 x 12 – 2 bedroom. Duvets, pillows, bedrunner, TV, DVD player, and all other ornaments are for display only.

Sliding patio doors

36 x 12 - 2 bedroom/6 berth

Sliding patio doors

38 x 12 - 2 bedroom/6 berth