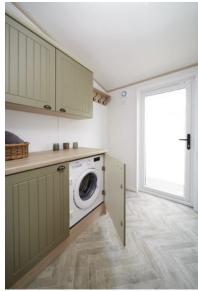

## **POPULAR SELECTED OPTIONS**

- Pull out bed to lounge settee
- Environmental colours, rigid PVC, Canexel or timber cladding options
- Shower cubicle in lieu of bath where bath is standard
- 300mm wine cooler for 12 bottles
- Washer or washer/dryer
- Matching lounge sofa stool
- Extra dining chairs
- Standard or de-luxe bedding sets