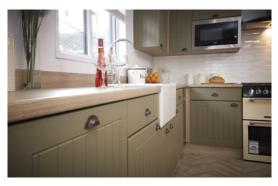

## STANDARD FEATURE HIGHLIGHTS

- PVC double glazing
- Extra insulation
- Tongue and groove feature ceiling
- BS3632:2015 Residential Standard
- Sockets with USB port
- Exterior light
- Bath
- TV points to master and twin bedrooms complete with signal
- Electric coal effect lounge fire
- Walk in wardrobe
- Extractor fan to main shower/bathroom and en-suite
- Divan beds to all bedrooms
- Range cooker
- Fully galvanised chassis
- Light grey feather edge claddingFree standing dining table and chairs
- TV point above fire
- Side by side integrated fridge and freezer

- Integrated dishwasher