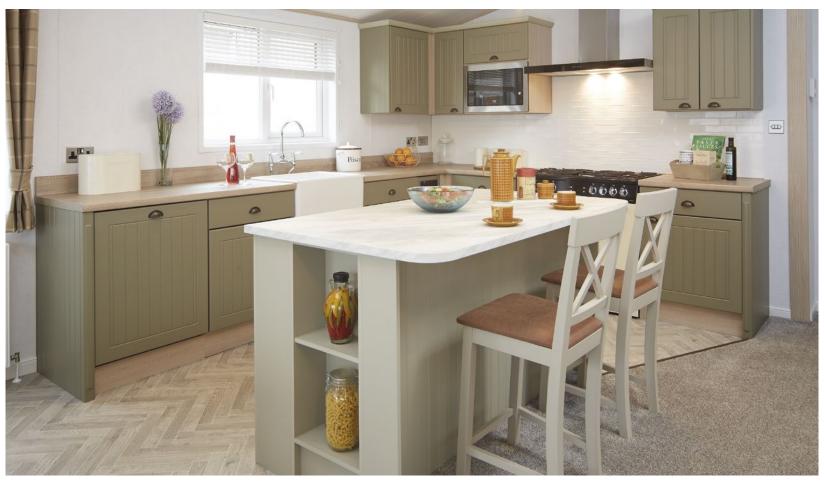

## STANDARD FEATURE HIGHLIGHTS

- PVC double glazing
- Extra insulation
- Tongue and groove feature ceiling
- BS3632:2015 Residential Standard
- Sockets with USB port
- Exterior light
- Bath
- TV points to master and twin bedrooms complete with signal
- Electric coal effect lounge fire
- Walk in wardrobe
- Extractor fan to main shower/bathroom and en-suite
- Divan beds to all bedrooms
- Range cooker
- Fully galvanised chassis
- Light grey feather edge claddingFree standing dining table and chairs
- TV point above fire
- Side by side integrated fridge and freezer

- Integrated dishwasher