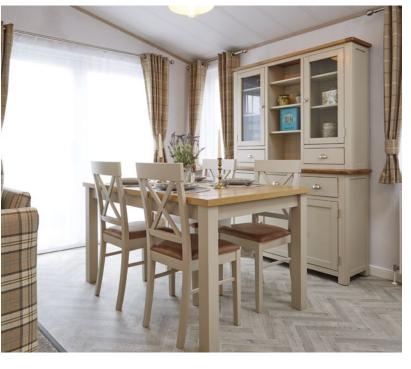

## STANDARD FEATURE HIGHLIGHTS

- PVC double glazing
- Extra insulation
- Tongue and groove feature ceiling
- BS3632:2015 Residential Standard
- Sockets with USB port
- Exterior light
- Bath
- TV points to master and twin bedrooms complete with signal
- Electric coal effect lounge fire
- Walk in wardrobe
- Extractor fan to main shower/bathroom and en-suite
- Divan beds to all bedrooms
- Range cooker
- Fully galvanised chassis
- Light grey feather edge claddingFree standing dining table and chairs
- TV point above fire
- Side by side integrated fridge and freezer