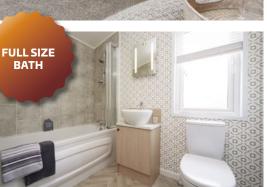

## STANDARD FEATURE HIGHLIGHTS

- PVC double glazing
- Extra insulation
- Tongue and groove feature ceiling
- BS3632:2015 Residential Standard
- Sockets with USB port
- Exterior light
- Bath
- TV points to master and twin bedrooms complete with signal
- Electric coal effect lounge fire
- Walk in wardrobe
- Extractor fan to main shower/bathroom and en-suite
- Divan beds to all bedrooms
- Range cooker
- Fully galvanised chassis
- Light grey feather edge claddingFree standing dining table and chairs
- TV point above fire
- Side by side integrated fridge and freezer

## **POPULAR SELECTED OPTIONS**

- Pull out bed to lounge settee
- Environmental colours, rigid PVC, Canexel or timber cladding options
- Shower cubicle in lieu of bath where bath is standard
- 300mm wine cooler for 12 bottles
- Washer or washer/dryer
- Matching lounge sofa stool
- Extra dining chairs
- Standard or de-luxe bedding sets