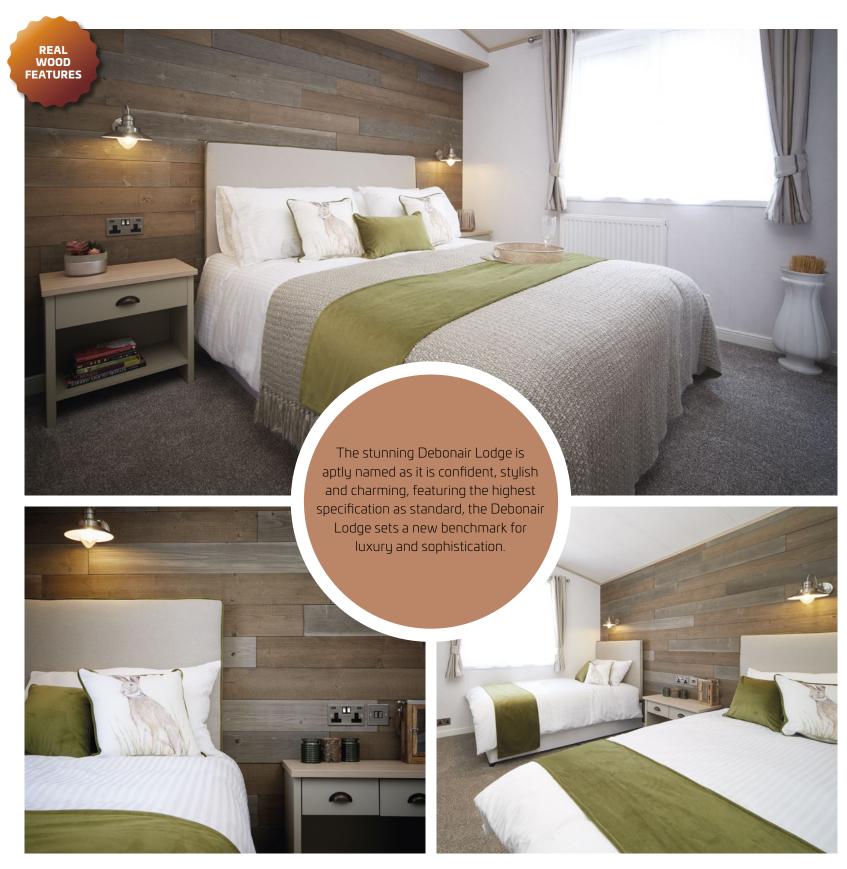

## DEBONAIR LODGE

NEW 2019 MODEL The brand new Atlas Debonair Lodge takes luxury leisure home living to a new level. Built to residential specification as standard, this holiday lodge

is truly a home from home.

## STANDARD FEATURE HIGHLIGHTS

- PVC double glazing
- Extra insulation
- Tongue and groove feature ceiling
- BS3632:2015 Residential Standard
- Sockets with USB port
- Exterior light
- Bath
- TV points to master and twin bedrooms complete with signal
- Electric coal effect lounge fire
- Walk in wardrobe
- Extractor fan to main shower/bathroom and en-suite
- Divan beds to all bedrooms
- Range cooker
- Fully galvanised chassis
- Light grey feather edge claddingFree standing dining table and chairs
- TV point above fire
- Side by side integrated fridge and freezer