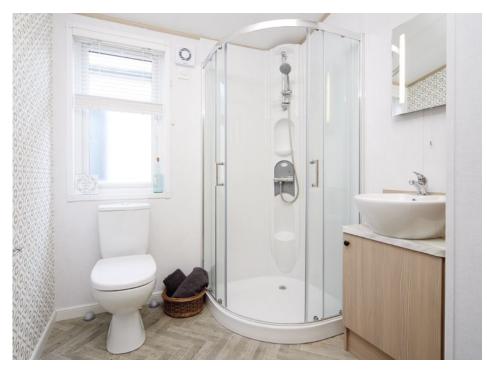

## STANDARD FEATURE HIGHLIGHTS

- PVC double glazing
- Extra insulation
- Tongue and groove feature ceiling
- BS3632:2015 Residential Standard
- Sockets with USB port
- Exterior light
- Bath
- TV points to master and twin bedrooms complete with signal
- Electric coal effect lounge fire
- Walk in wardrobe
- Extractor fan to main shower/bathroom and en-suite
- Divan beds to all bedrooms
- Range cooker
- Fully galvanised chassis
- Light grey feather edge claddingFree standing dining table and chairs
- TV point above fire
- Side by side integrated fridge and freezer

## **POPULAR SELECTED OPTIONS**

- Pull out bed to lounge settee
- Environmental colours, rigid PVC, Canexel or timber cladding options
- Shower cubicle in lieu of bath where bath is standard
- 300mm wine cooler for 12 bottles
- Washer or washer/dryer
- Matching lounge sofa stool
- Extra dining chairs
- Standard or de-luxe bedding sets