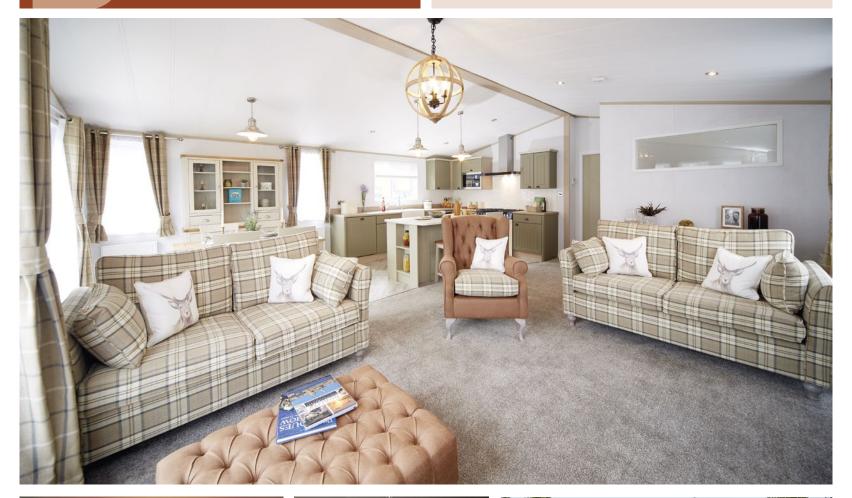

 $Model \ illustrated \ 40 \times 20 - 2 \ bedroom. \ Duvets, \ pillows, \ bedrunner, \ TV, \ DVD \ player, \ and \ all \ other \ ornaments \ are \ for \ display \ only.$ 

## STANDARD FEATURE HIGHLIGHTS

- PVC double glazing
- Extra insulation
- Tongue and groove feature ceiling
- BS3632:2015 Residential Standard
- Sockets with USB port
- Exterior light
- Bath
- TV points to master and twin bedrooms complete with signal
- Electric coal effect lounge fire
- Walk in wardrobe
- Extractor fan to main shower/bathroom and en-suite
- Divan beds to all bedrooms
- Range cooker
- Fully galvanised chassis
- Light grey feather edge claddingFree standing dining table and chairs
- TV point above fire
- Side by side integrated fridge and freezer