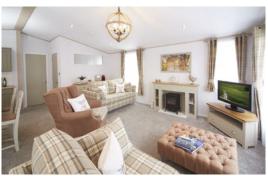

## DEBONAIR LODGE

NEW 2019 MODEL The brand new Atlas Debonair Lodge takes luxury leisure home living to a new level. Built to residential specification as standard, this holiday lodge

is truly a home from home.

## STANDARD FEATURE HIGHLIGHTS

- PVC double glazing
- Extra insulation
- Tongue and groove feature ceiling
- BS3632:2015 Residential Standard
- Sockets with USB port
- Exterior light
- Bath
- TV points to master and twin bedrooms complete with signal
- Electric coal effect lounge fire
- Walk in wardrobe
- Extractor fan to main shower/bathroom and en-suite
- Divan beds to all bedrooms
- Range cooker
- Fully galvanised chassis
- Light grey feather edge claddingFree standing dining table and chairs
- TV point above fire
- Side by side integrated fridge and freezer