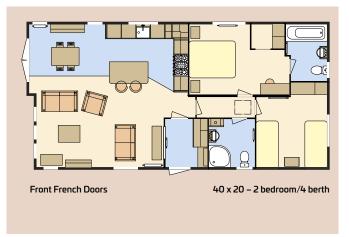

## DEBONAIR LODGE

NEW 2019 MODEL The brand new Atlas Debonair Lodge takes luxury leisure home living to a new level. Built to residential specification as standard, this holiday lodge

is truly a home from home.

 $Model \ illustrated \ 40 \times 20 - 2 \ bedroom. \ Duvets, \ pillows, \ bedrunner, \ TV, \ DVD \ player, \ and \ all \ other \ ornaments \ are \ for \ display \ only.$ 