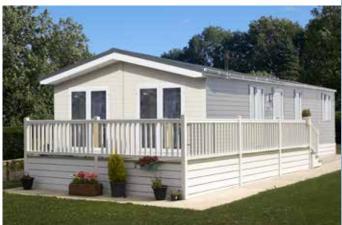

## **WISTERIA LODGE** 3

The **Wisteria Lodge 3** is a 20ft wide model with an expansive living space making a real statement – inside and out.

The open plan lounge with its twin French doors features freestanding sofas and

\*Photograph shows optional integrated appliance.

The **Wisteria Lodge 3** illustrated is the 40ft x 20ft – 2 bed. The model shown is finished in stone rigid vinyl cladding with white PVC windows and doors.