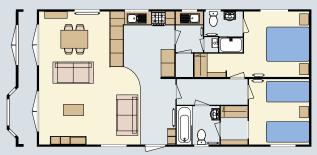

## **FLOOR PLANS**

40 x 20 – 2 bedroom/4 berth

40 x 20 - 3 bedroom/6 berth

Please take a moment to choose which options you would like to be included in your new Wisteria Lodge.

You can tick the appropriate box, which will help you specify your new holiday home.