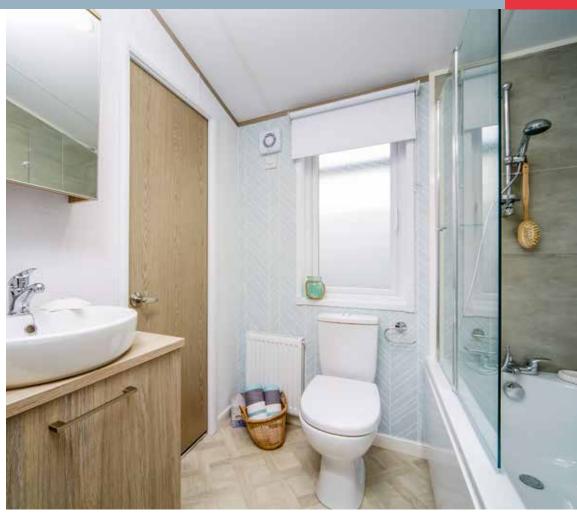

The 2 and 3 bedroom versions feature main bathroom with full sized bath and shower over. The second bedroom ensuite also comes complete with walk-in shower.

Both bathrooms in the **Wisteria Lodge 3** include fitted wash basin, shower cubicle, WC and extractor fan.