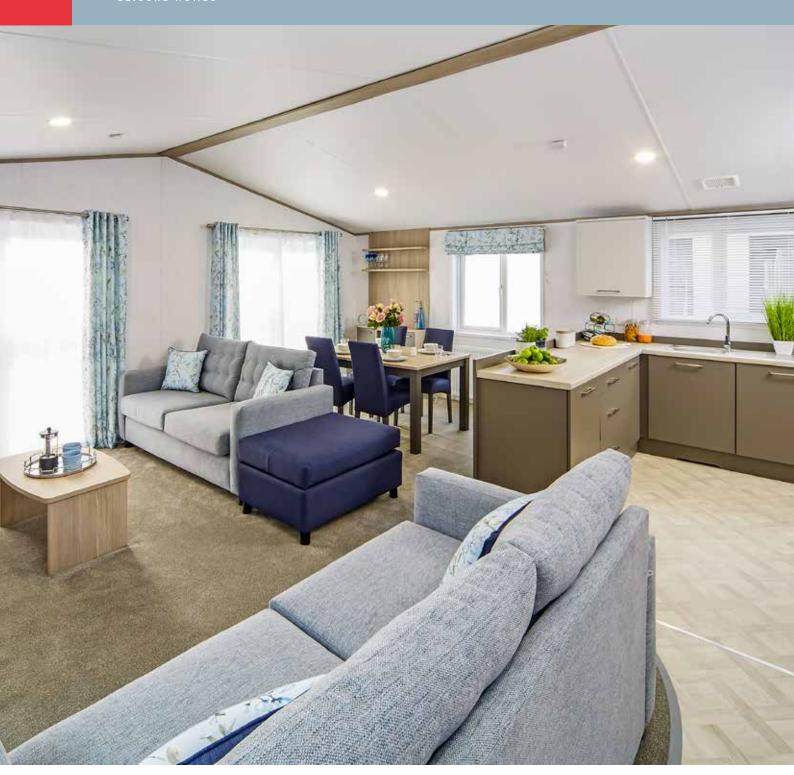

## **WISTERIA LODGE** 3

The **Wisteria Lodge 3** is a 20ft wide model with an expansive living space making a real statement – inside and out.

The open plan lounge with its twin French doors features freestanding sofas and

plenty of built-in storage space for all those holiday essentials.

The dining area has freestanding table and upholstered chairs which match the optional lounge footstool.

The Wisteria Lodge 3
has large kitchen area
with everything at your
fingertips. The electric
oven and 4 burner
hob are paired with a
chimney style extractor
and an integrated fridge/
freezer and microwave
come as standard.