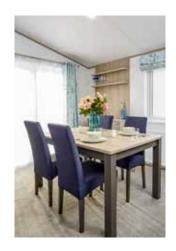

plenty of built-in storage space for all those holiday essentials.

The dining area has freestanding table and upholstered chairs which match the optional lounge footstool.

The Wisteria Lodge 3
has large kitchen area
with everything at your
fingertips. The electric
oven and 4 burner
hob are paired with a
chimney style extractor
and an integrated fridge/
freezer and microwave
come as standard.