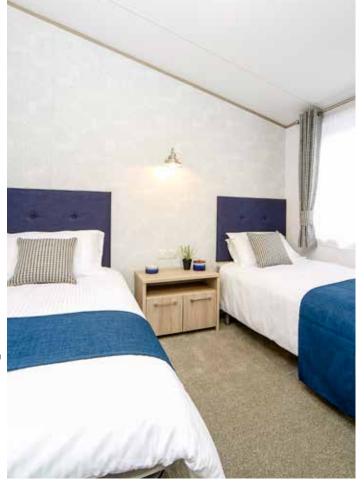

The second bedroom in the **Wisteria Lodge 3** also includes the feature wallboard and another walk-in wardrobe creating hanging and drawer space for the whole family.

After a hot summer's day out enjoying the best that the countryside can offer, you can head back for a relaxing bath or refreshing shower.