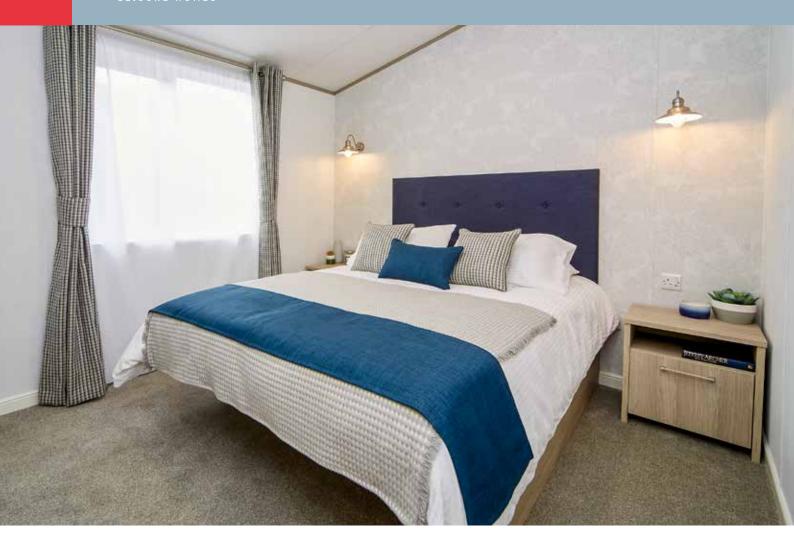

Note: Deluxe bedding set, lounge scatters, TV and interior accessories are for display purposes only.

The Wisteria Lodge 3
master bedroom has a
kingsize bed and two
large bedside tables with
stylish wall lights above on
the subtle forest-themed
feature wallboards. The
bedroom is completed by a
walk-in wardrobe meaning
you won't be short of
storage space.

The second bedroom in the **Wisteria Lodge 3** also includes the feature wallboard and another walk-in wardrobe creating hanging and drawer space for the whole family.

After a hot summer's day out enjoying the best that the countryside can offer, you can head back for a relaxing bath or refreshing shower.