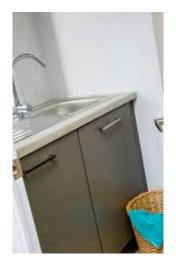

The Atlas Wisteria
Lodge 3 has a sizeable
utility room with
space for an optional
freestanding washing
machine\*.

Just throw your clothes in when you return from a day out and relax with a well deserved glass of wine.

\*Photograph shows optional integrated appliance.

The **Wisteria Lodge 3** illustrated is the 40ft x 20ft – 2 bed. The model shown is finished in stone rigid vinyl cladding with white PVC windows and doors.