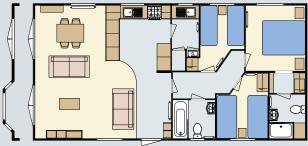

## **FLOOR PLANS**

40 x 20 – 2 bedroom/4 berth

40 x 20 - 3 bedroom/6 berth

Please take a moment to choose which options you would like to be included in your new Wisteria Lodge.

You can tick the appropriate box, which will help you specify your new holiday home.