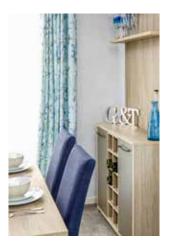

plenty of built-in storage space for all those holiday essentials.

The dining area has freestanding table and upholstered chairs which match the optional lounge footstool.

The Wisteria Lodge 3
has large kitchen area
with everything at your
fingertips. The electric
oven and 4 burner
hob are paired with a
chimney style extractor
and an integrated fridge/
freezer and microwave
come as standard.

## **WISTERIA LODGE** 3

The **Wisteria Lodge 3** is a 20ft wide model with an expansive living space making a real statement – inside and out.

The open plan lounge with its twin French doors features freestanding sofas and