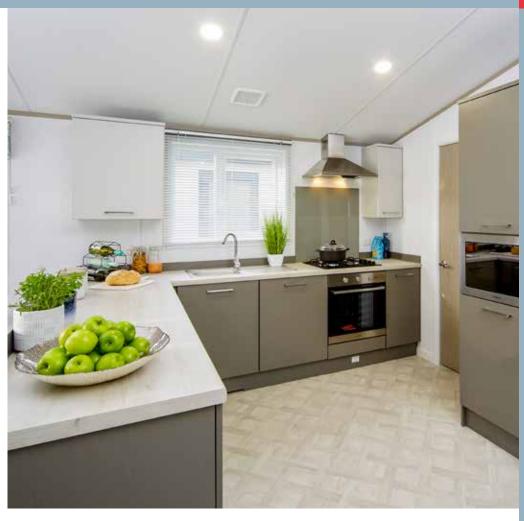

plenty of built-in storage space for all those holiday essentials.

The dining area has freestanding table and upholstered chairs which match the optional lounge footstool.

The Wisteria Lodge 3
has large kitchen area
with everything at your
fingertips. The electric
oven and 4 burner
hob are paired with a
chimney style extractor
and an integrated fridge/
freezer and microwave
come as standard.

## **STANDARD FEATURES**

| Lounge                                        |          |
|-----------------------------------------------|----------|
| Two freestanding suites                       | ~        |
| Kitchen                                       |          |
| Electric oven                                 | ~        |
| 4 burner gas hob with electric extractor hood | ~        |
| Utility room with space for washing machine   | ~        |
| Integrated fridge freezer                     | ~        |
| Integrated microwave                          | ~        |
| Space for full size dishwasher                | <b>~</b> |
| Dining Area                                   |          |
| Freestanding dining table and chairs          | ~        |
| Bathroom(s)                                   |          |
| Double ensuite bedrooms                       | ~        |
| Full size bath in main bathroom               | ~        |
| Shower over bath in main bathroom             | ~        |
| Ensuite to master bedroom                     | ~        |
| Extractor fans to both bathrooms              | <b>~</b> |
| Master Bedroom                                |          |
| Walk in wardrobe                              | ~        |
| Lift-up storage double bed                    | ~        |
| Bedroom(s)                                    |          |
| Walk in wardrobe                              | ~        |
| 3ft single bed to twin bedroom(s)             | ~        |