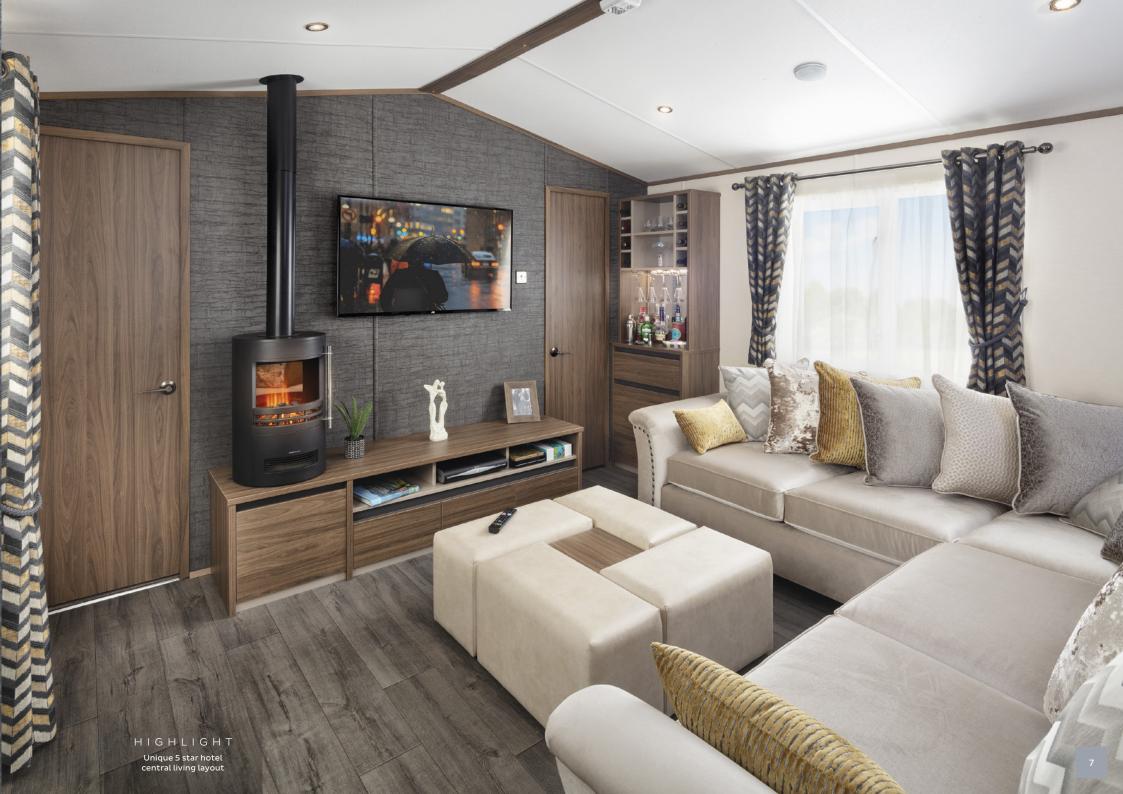

#### LOUNGE & DINING

- Free standing dining table with padded high back dining chairs
- · Corner sofa with scatter cushions
- · Bluetooth lounge ceiling speakers
- Wall mounted TV point (HDMI, double mains socket, aerial co-Axial)
- Feature coffee table with 4 foot rests
- · Electric flame effect wood burning stove
- Carnaby crafted cocktail cabinet