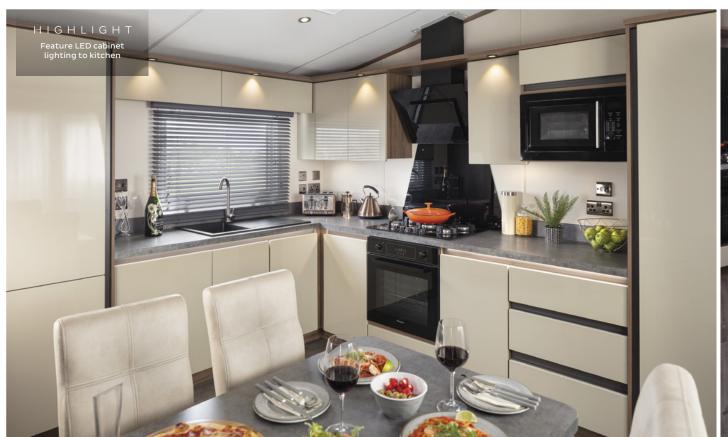

#### KITCHEN

- · Fan assisted electric oven and grill
- · Five burner gas hob
- · Feature cooker hood extractor
- · Integrated microwave oven
- · Integrated dishwasher
- Integrated fridge/freezer
- · Black resin sink and drainer
- Feature lighting to wall units and under counters
- · Venetian blind