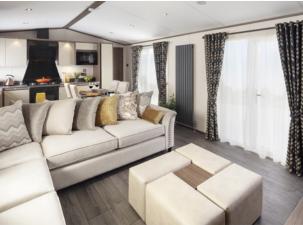

#### LOUNGE & DINING

- Free standing dining table with padded high back dining chairs
- · Corner sofa with scatter cushions
- · Bluetooth lounge ceiling speakers
- Wall mounted TV point (HDMI, double mains socket, aerial co-Axial)
- Feature coffee table with 4 foot rests
- · Electric flame effect wood burning stove
- Carnaby crafted cocktail cabinet