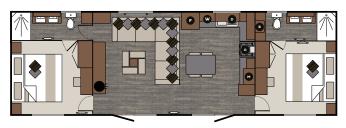

## FLOOR PLANS

41 X 13 2B

**Bed Sizes:** Super king 1905mm x 1830mm & 2 x Single 1905mm x 915mm which zip and link to make a Super king 1905mm X 1830mm