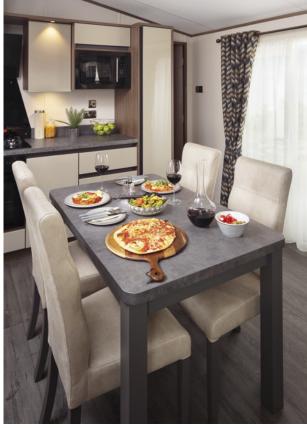

#### LOUNGE & DINING

- Free standing dining table with padded high back dining chairs
- · Corner sofa with scatter cushions
- · Bluetooth lounge ceiling speakers
- Wall mounted TV point (HDMI, double mains socket, aerial co-Axial)
- Feature coffee table with 4 foot rests
- · Electric flame effect wood burning stove
- Carnaby crafted cocktail cabinet

#### KITCHEN

- · Fan assisted electric oven and grill
- · Five burner gas hob
- · Feature cooker hood extractor
- · Integrated microwave oven
- · Integrated dishwasher
- Integrated fridge/freezer
- · Black resin sink and drainer
- Feature lighting to wall units and under counters
- · Venetian blind