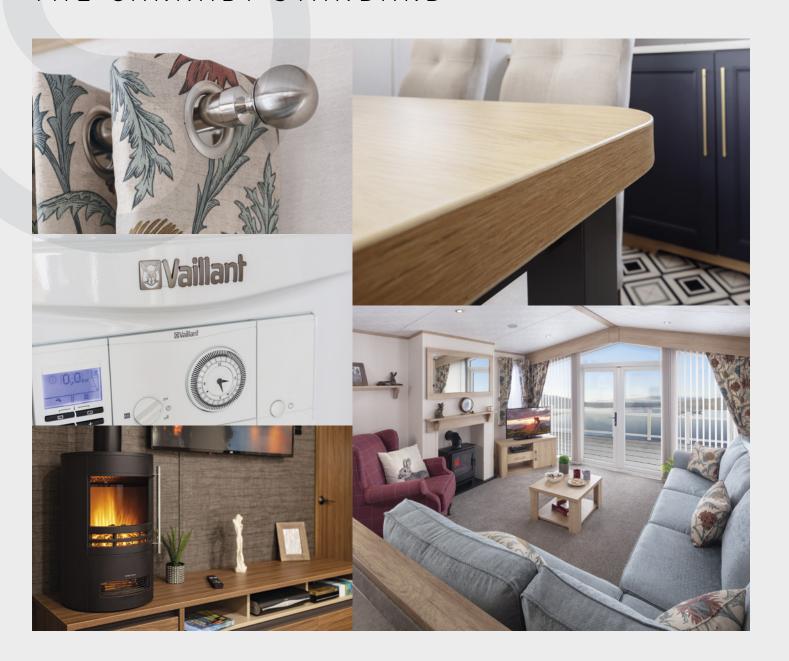

# THE CARNABY STANDARD

- Carnaby Comfort mattresses
- · Comfortable 'Carnaby Sit' seating
- 7-foot-high walls with vaulted ceilings
- Colour co-ordinated scatter cushions to sofa
- USB charging sockets in lounge and bedrooms
- Externally vented cooker hood extractor
- Exterior lighting to doors
- Voiles to selected windows
- Super soft underlay to all carpeted areas
- Utility storage cupboard

#### **HEATING & INSULATION**

- · External pipe lagging
- 'A' rated Vaillant combi boiler, wet radiators with thermostatic valves
- 50mm fibreglass wall insulation
- 120mm fibreglass roof insulation with vapour barrier
- Double foil under-floor insulation
- · uPVC double glazing

#### LOUNGE & DINING

- Free standing dining table with padded high back dining chairs
- · Corner sofa with scatter cushions
- · Bluetooth lounge ceiling speakers
- Wall mounted TV point (HDMI, double mains socket, aerial co-Axial)
- Feature coffee table with 4 foot rests
- · Electric flame effect wood burning stove
- Carnaby crafted cocktail cabinet

## QUALITY FEATURES

Appliances you can trust. We specify and fit branded white goods to all our kitchen areas - you will see brands you know and trust from your own home.

#### THERMAL RATINGS

Carnaby takes energy efficiency very seriously and by specifying either an Ultra Warm or Ultra Warm Plus upgrade you can celebrate best in industry thermal efficiencies. We only install domestic quality heating systems to keep you warm on a chilly evening and with a flow rate capable of running piping hot water to both showers simultaneously.