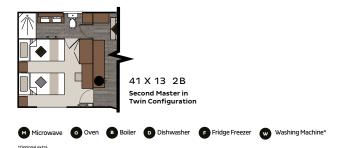

## FLOOR PLANS

41 X 13 2B

**Bed Sizes:** Super king 1905mm x 1830mm & 2 x Single 1905mm x 915mm which zip and link to make a Super king 1905mm X 1830mm