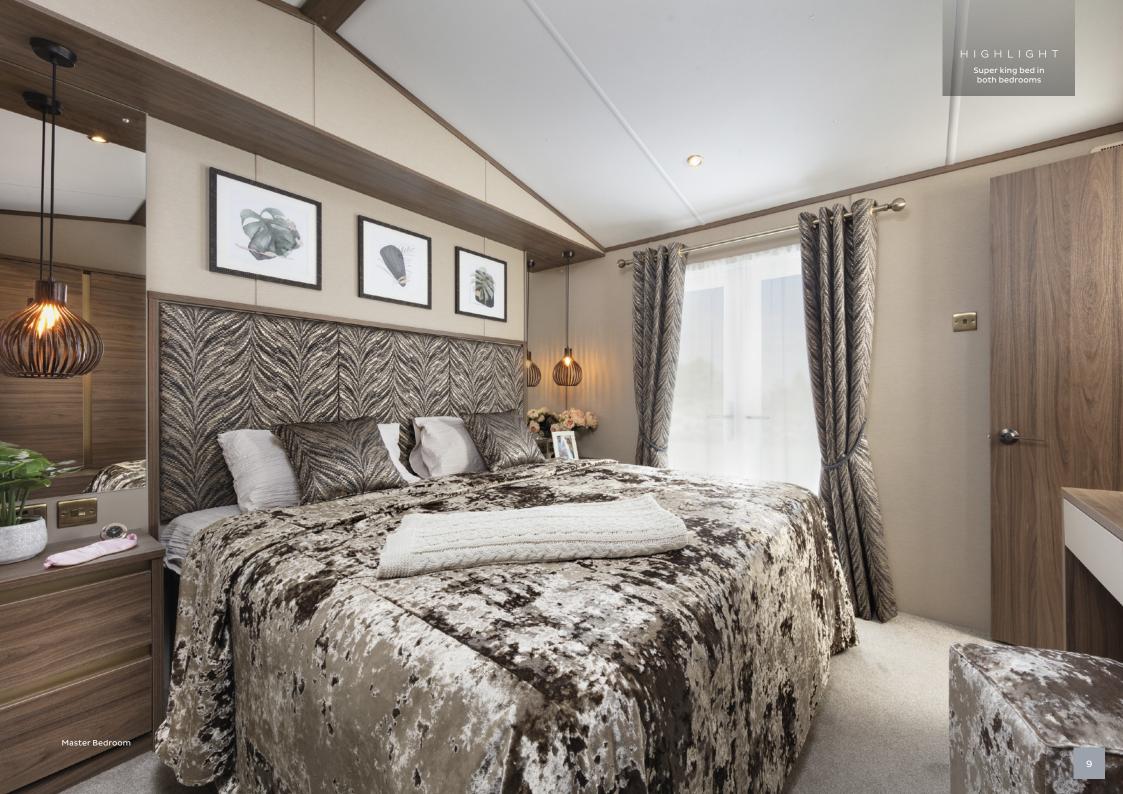

#### **BEDROOMS**

- · Carnaby Comfort mattresses
- · Super King bed in master bedroom
- Super king split base divan with zip-lock mattress to second master bedroom
- Storage beds
- · TV points to both bedrooms
- Feature upholstered headboard with bed-side lighting in master bedroom
- Wardrobes, bedside tables, dressing table and stool to both bedrooms
- · Bedside USB charging sockets