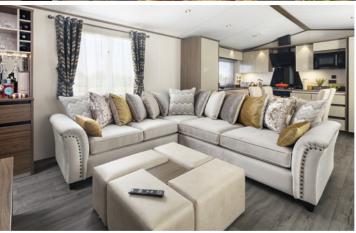

#### LOUNGE & DINING

- Free standing dining table with padded high back dining chairs
- · Corner sofa with scatter cushions
- · Bluetooth lounge ceiling speakers
- Wall mounted TV point (HDMI, double mains socket, aerial co-Axial)
- Feature coffee table with 4 foot rests
- · Electric flame effect wood burning stove
- Carnaby crafted cocktail cabinet