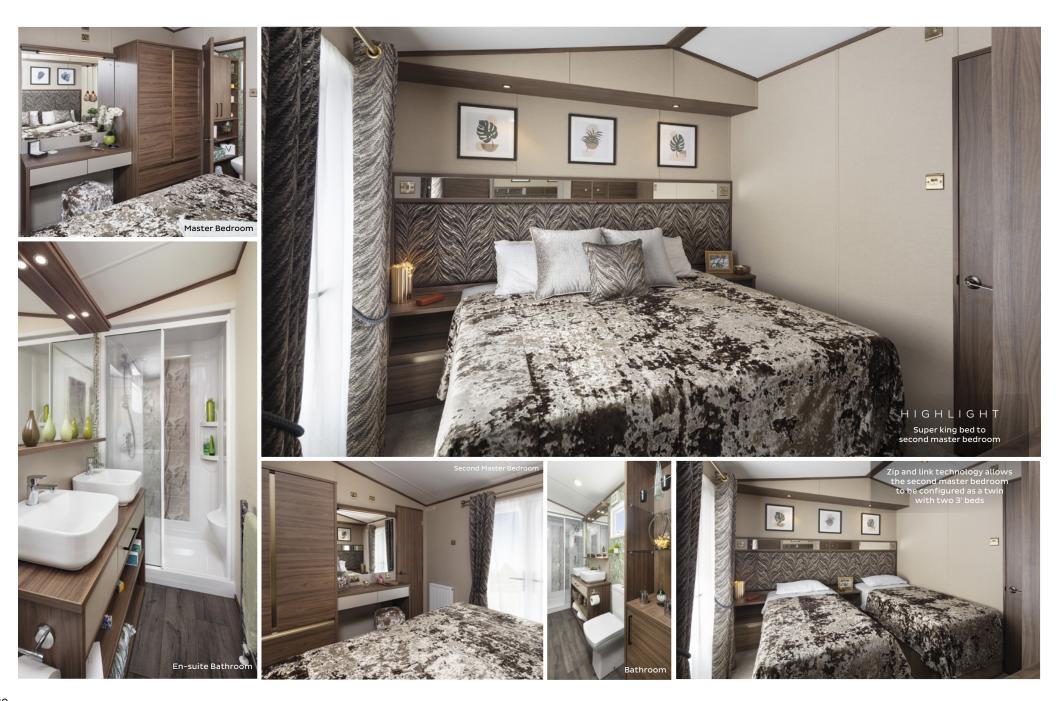

#### **BEDROOMS**

- · Carnaby Comfort mattresses
- · Super King bed in master bedroom
- Super king split base divan with zip-lock mattress to second master bedroom
- Storage beds
- · TV points to both bedrooms
- Feature upholstered headboard with bed-side lighting in master bedroom
- Wardrobes, bedside tables, dressing table and stool to both bedrooms
- · Bedside USB charging sockets

#### **BATHROOMS**

- Extractor fans to both bathrooms
- Both bathrooms with thermostatically controlled showers
- Heated towel rails to both bathrooms
- Dual sculpted counter top wash basins with vanity unit
- Carnaby crafted cabinets and storage units

## FLOOR PLANS

41 X 13 2B

**Bed Sizes:** Super king 1905mm x 1830mm & 2 x Single 1905mm x 915mm which zip and link to make a Super king 1905mm X 1830mm