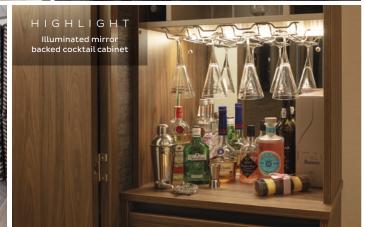

#### LOUNGE & DINING

- Free standing dining table with padded high back dining chairs
- · Corner sofa with scatter cushions
- · Bluetooth lounge ceiling speakers
- Wall mounted TV point (HDMI, double mains socket, aerial co-Axial)
- Feature coffee table with 4 foot rests
- · Electric flame effect wood burning stove
- Carnaby crafted cocktail cabinet