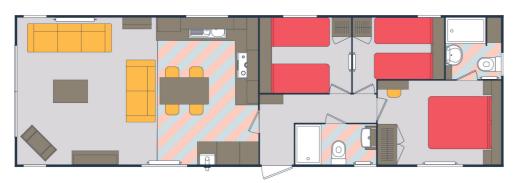

# FLOORPLANS

The Supreme is available in a 41 x 13ft 2 bedroom and 42 x 13ft 3 bedroom formation. There are two shower rooms in the Supreme – one in the family bathroom and the other in the ensuite to the Master bedroom. A second twin bedroom with ample storage and a dressing table completes the Supreme.

#### 42 x 13 3 BEDROOM