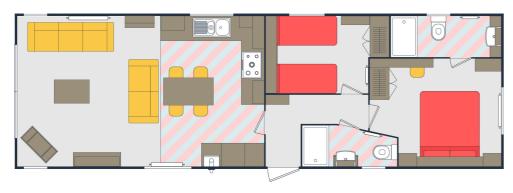

# FLOORPLANS

The Supreme is available in a 41 x 13ft 2 bedroom and 42 x 13ft 3 bedroom formation. There are two shower rooms in the Supreme – one in the family bathroom and the other in the ensuite to the Master bedroom. A second twin bedroom with ample storage and a dressing table completes the Supreme.

#### 41 x 13 2 BEDROOM