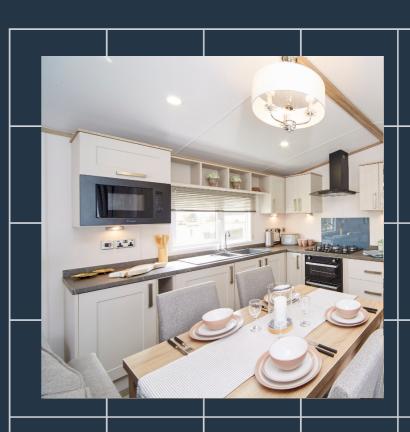

#### THE SUPREME

A real home from home, the interior has been designed with luxury in mind across all fixtures, fittings and soft furnishing.

The holiday home is furnished with a colour palette of grey natural shades.

The Supreme offers open-plan living space along with a well-equipped kitchen and dining area.

Bedrooms and bathrooms offer luxury and space with luxurious fixtures and fittings.