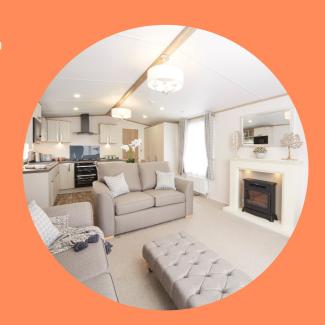

#### THE SUPREME

A real home from home, the interior has been designed with luxury in mind across all fixtures, fittings and soft furnishing.

The holiday home is furnished with a colour palette of grey natural shades.

The Supreme offers open-plan living space along with a well-equipped kitchen and dining area.

Bedrooms and bathrooms offer luxury and space with luxurious fixtures and fittings.