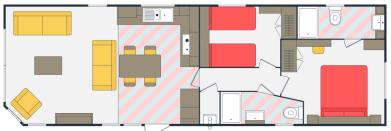

### The Supreme

The Supreme features an open-plan living area with a traditional feel allowing for space and comfort. The home offers a feature wood-burning effect fireplace, with space for a television above and optional accent chair, or alternative corner media unit. The kitchen offers a good range of integrated appliances including fridge-freezer, five-burner hob with extractor plus oven and microwave. The Supreme includes a four-seater dining table taking into account space and luxury. The master bedroom offers an impressive and comfortable space with feature headboard, large double wardrobe and dressing table with handy shelving and inset mirror. Through to the en suite, the home comprises a large walk-in shower, WC and his and hers style wash-handbasin with ample shelving. The second twin bedroom offers a deep inset storage cupboard with draw space and plush candy stripe headboards. The overhead units offer ample storage space and a handy shelving/display area. The opposite family bathroom offers the benefit of a large walk-in shower as well as wash-handbasin and WC.

#### Supreme layout and accommodation

In size, the Supreme measures 41 x 13ft and offers a signature angular window wall to the front and into the lounge. Entry is via the sliding doors to the front elevation, or into the kitchen/diner from the side. There are two shower-rooms in the Supreme - one in the family bathroom and the other as the en suite to the master bedroom. A second twin bedroom with ample storage and dressing table completes the Supreme.

41 x 13 ft 3 bedroom

41 x 13 ft 2 bedroom with accent chair

41 x 13 ft 2 bedroom

Sunseeker Holiday Homes reserves the right to change any materials, fittings etc shown in this brochure and without prior notice. Photography may show features that are not standard. This includes props that are used for illustrative purposes. All Sunseeker Holiday Homes are built to EN1647 or BS3632 unless otherwise stated. E&OE