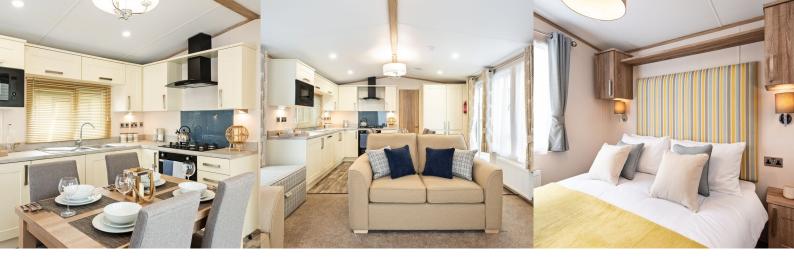

### The Supreme

The Supreme features an open-plan living area with a traditional feel allowing for space and comfort. The home offers a feature wood-burning effect fireplace, with space for a television above and optional accent chair, or alternative corner media unit. The kitchen offers a good range of integrated appliances including fridge-freezer, five-burner hob with extractor plus oven and microwave. The Supreme includes a four-seater dining table taking into account space and luxury. The master bedroom offers an impressive and comfortable space with feature headboard, large double wardrobe and dressing table with handy shelving and inset mirror. Through to the en suite, the home comprises a large walk-in shower, WC and his and hers style wash-handbasin with ample shelving. The second twin bedroom offers a deep inset storage cupboard with draw space and plush candy stripe headboards. The overhead units offer ample storage space and a handy shelving/display area. The opposite family bathroom offers the benefit of a large walk-in shower as well as wash-handbasin and WC.