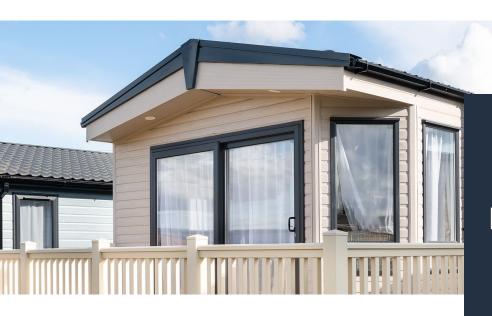

#### Supreme layout and accommodation

In size, the Supreme measures 41 x 13ft and offers a signature angular window wall to the front and into the lounge. Entry is via the sliding doors to the front elevation, or into the kitchen/diner from the side. There are two shower-rooms in the Supreme - one in the family bathroom and the other as the en suite to the master bedroom. A second twin bedroom with ample storage and dressing table completes the Supreme.