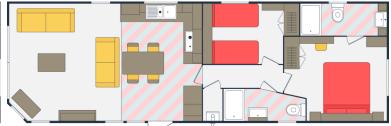

### The Supreme

The Supreme features an open-plan living area with a traditional feel allowing for space and comfort. The home offers a feature wood-burning effect fireplace, with space for a television above and optional accent chair, or alternative corner media unit. The kitchen offers a good range of integrated appliances including fridge-freezer, five-burner hob with extractor plus oven and microwave. The Supreme includes a four-seater dining table taking into account space and luxury. The master bedroom offers an impressive and comfortable space with feature headboard, large double wardrobe and dressing table with handy shelving and inset mirror. Through to the en suite, the home comprises a large walk-in shower, WC and his and hers style wash-handbasin with ample shelving. The second twin bedroom offers a deep inset storage cupboard with draw space and plush candy stripe headboards. The overhead units offer ample storage space and a handy shelving/display area. The opposite family bathroom offers the benefit of a large walk-in shower as well as wash-handbasin and WC.

#### Supreme layout and accommodation

In size, the Supreme measures 41 x 13ft and offers a signature angular window wall to the front and into the lounge. Entry is via the sliding doors to the front elevation, or into the kitchen/diner from the side. There are two shower-rooms in the Supreme - one in the family bathroom and the other as the en suite to the master bedroom. A second twin bedroom with ample storage and dressing table completes the Supreme.

41 x 13 ft 3 bedroom

41 x 13 ft 2 bedroom with accent chair

41 x 13 ft 2 bedroom

Sunseeker Holiday Homes reserves the right to change any materials, fittings etc shown in this brochure and without prior notice. Photography may show features that are not standard. This includes props that are used for illustrative purposes. All Sunseeker Holiday Homes are built to EN1647 or BS3632 unless otherwise stated. E&OE