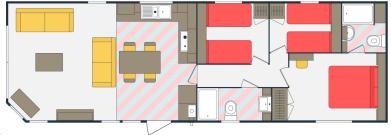

#### Supreme layout and accommodation

In size, the Supreme measures 41 x 13ft and offers a signature angular window wall to the front and into the lounge. Entry is via the sliding doors to the front elevation, or into the kitchen/diner from the side. There are two shower-rooms in the Supreme - one in the family bathroom and the other as the en suite to the master bedroom. A second twin bedroom with ample storage and dressing table completes the Supreme.

41 x 13 ft 3 bedroom

41 x 13 ft 2 bedroom with accent chair

41 x 13 ft 2 bedroom

Sunseeker Holiday Homes reserves the right to change any materials, fittings etc shown in this brochure and without prior notice. Photography may show features that are not standard. This includes props that are used for illustrative purposes. All Sunseeker Holiday Homes are built to EN1647 or BS3632 unless otherwise stated. E&OE