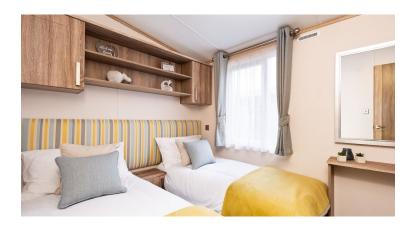

### The Supreme

The Supreme features an open-plan living area with a traditional feel allowing for space and comfort. The home offers a feature wood-burning effect fireplace, with space for a television above and optional accent chair, or alternative corner media unit. The kitchen offers a good range of integrated appliances including fridge-freezer, five-burner hob with extractor plus oven and microwave. The Supreme includes a four-seater dining table taking into account space and luxury. The master bedroom offers an impressive and comfortable space with feature headboard, large double wardrobe and dressing table with handy shelving and inset mirror. Through to the en suite, the home comprises a large walk-in shower, WC and his and hers style wash-handbasin with ample shelving. The second twin bedroom offers a deep inset storage cupboard with draw space and plush candy stripe headboards. The overhead units offer ample storage space and a handy shelving/display area. The opposite family bathroom offers the benefit of a large walk-in shower as well as wash-handbasin and WC.