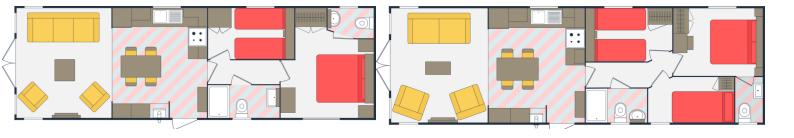

#### Spirit layout and accommodation

This 38 x 12ft 2 bedroom model offers a large kitchen/diner leading through to a family lounge. A large shower room with double shower sits opposite a twin bedroom, with the master bedroom sitting adjacent comprising en-suite and WC and wash handbasin.