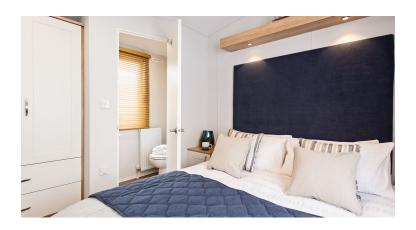

#### Spirit layout and accommodation

This 38 x 12ft 2 bedroom model offers a large kitchen/diner leading through to a family lounge. A large shower room with double shower sits opposite a twin bedroom, with the master bedroom sitting adjacent comprising en-suite and WC and wash handbasin.