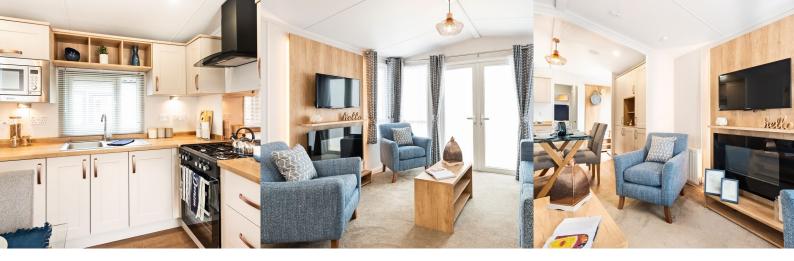

### **HIGHLIGHTS**

- Stunning open-plan kitchen and dining area with ample storage
- Open-plan living area
- Option of front opening French Doors
- Lounge feature backboard wall with back lighting and modern glass fire
- Modern, contemporary lounge with freestanding sofa and chairs
- Large family bathroom with walk-in shower
- Well equipped kitchen offering a real unique and stylish feel.

## The Spirit

With a real feel of modern luxury, the interior comprises of contemporary blues, light greys, natural oak and cream to offer a classy finish. The modern styling is complimented with the in vogue fabrics to bring a comfortable and homely feel.

The Spirit is entered via its large kitchen/diner and offers a real wow factor. Ample storage space is a plus point to this model, and the Spirit offers a well-equipped kitchen with integrated fridge freezer, oven, hob and extractor. Shaker style kitchen units are perfectly finished with light oak work tops to offer a modern country feel. The galley arrangement allows ample space for the 4-seater dining table. The living space flows perfectly and yet clearly defines each areas use. The living room offers an oak feature TV unit and fire with complete with stylish accent chairs.