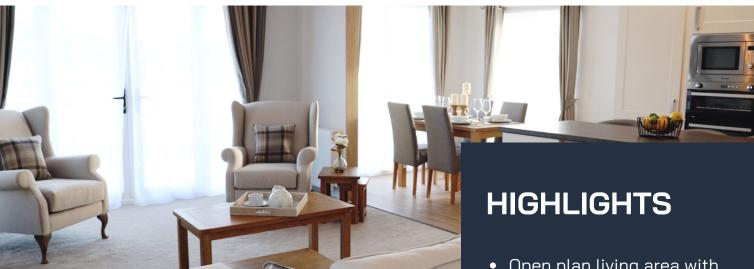

Built to exceed the residential specification as standard the Sensation is equipped to be used all year round.

- Open plan living area with island and breakfast bar
- Family bathroom with bath and shower
- French doors as standard to the front of the Lodge
- Built to exceed BS3632
  Residential Standard
- Cosy fireplace with electric wood-burner feature fire
- Sumptuous lounge suite with pull out bed
- Warm and luxurious curtains are deliberately chosen to coordinate with the kitchen styling

## The Sensation

The living area is a perfect open plan style with real oak furniture, flame effect fire and sumptuous upholstery that has a really cosy feel despite its generous size. Every part oozes quality.

The Sensation offers substantial space upon entrance into the kitchen and dining area. The kitchen features an island unit. This feature provides extra worktop space as well as additional storage. The breakfast bar is situated to provide a good social flow through all the areas.