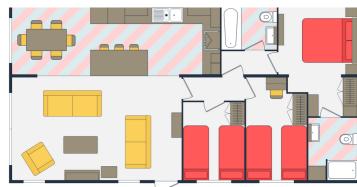

#### Sensation layout and accommodation

The 2 bedroom Sensation is offered in a 40 x 20 footprint with open-plan living area comprising lounge, kitchen and diner, a family bathroom, master bedroom with dressing and storage area, en suite shower room to the master bedroom and twin bedroom.\* The Sensation is also available in a 3 bedroom layout please contact your Park/Dealer or Sunseeker Holiday Homes for details.