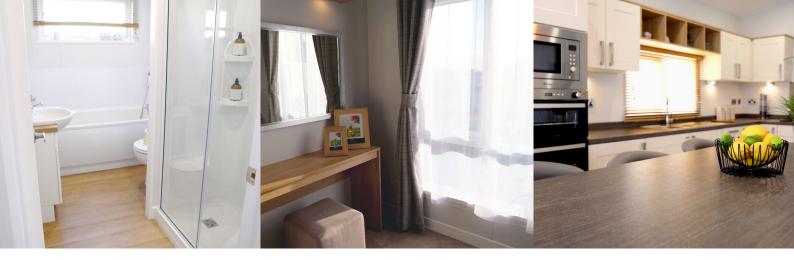

The kitchen comes complete with stone effect countertops, ample cupboard space in addition to a full complement of integrated appliances including a high-level oven and microwave, five-burner gas hob with extractor with space available for an optional washing machine and dishwasher. Built with a UPVC exterior as standard with Canexel external cladding options available to fit in beautifully in any park environment.

#### Sensation layout and accommodation

The 2 bedroom Sensation is offered in a 40 x 20 footprint with open-plan living area comprising lounge, kitchen and diner, a family bathroom, master bedroom with dressing and storage area, en suite shower room to the master bedroom and twin bedroom.\* The Sensation is also available in a 3 bedroom layout please contact your Park/Dealer or Sunseeker Holiday Homes for details.