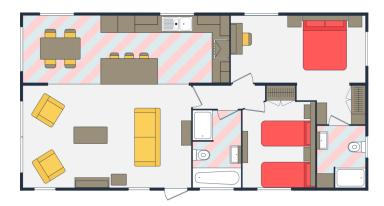

#### Sensation layout and accommodation

The 2 bedroom Sensation is offered in a 40 x 20 footprint with open-plan living area comprising lounge, kitchen and diner, a family bathroom, master bedroom with dressing and storage area, en suite shower room to the master bedroom and twin bedroom.\* The Sensation is also available in a 3 bedroom layout please contact your Park/Dealer or Sunseeker Holiday Homes for details.