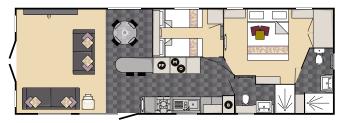

## STAMFORD LODGE

STAMFORD LODGE 39 X 13 - 2 BEDROOM

Bed sizes: Double 1905mm x 1525mm & 2 x Single 1830mm x 685mm