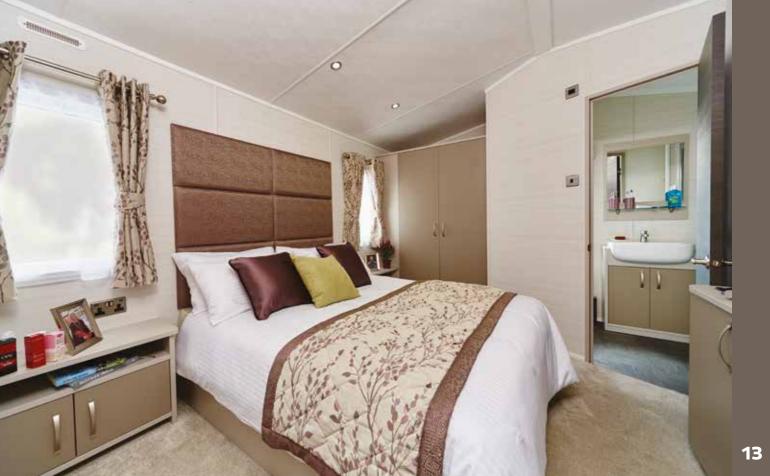

Walk into the Stamford Lodge and you'll find a unique layout that exudes class and quality. The high gloss kitchen and vast master bedroom enable the discerning holiday home owner to become the envy of their neighbours for seasons to come.

## STAMFORD LODGE

STAMFORD LODGE 39 X 13 - 2 BEDROOM

Bed sizes: Double 1905mm x 1525mm & 2 x Single 1830mm x 685mm