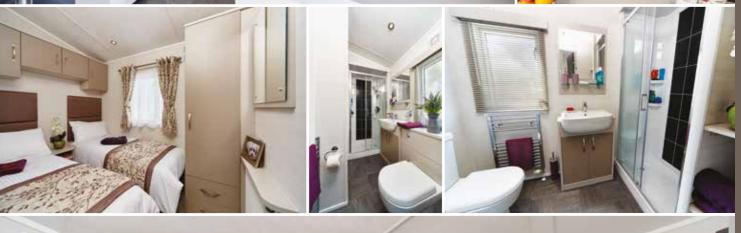

## STAMFORD LODGE

Still setting standards in luxury lodge living, the Stamford Lodge's clean lines and sophisticated monochrome colour palette create a lodge environment that is as comfortable as it is spacious.

Walk into the Stamford Lodge and you'll find a unique layout that exudes class and quality. The high gloss kitchen and vast master bedroom enable the discerning holiday home owner to become the envy of their neighbours for seasons to come.

## STAMFORD LODGE

STAMFORD LODGE 39 X 13 - 2 BEDROOM

Bed sizes: Double 1905mm x 1525mm & 2 x Single 1830mm x 685mm