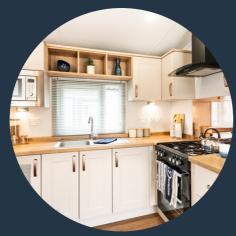

Refreshed for 2023, the Spirit Coastal offers the feel of real modern luxury. Its interiors have been updated to introduce a blend of greys and ochre balanced with modern fixtures and fittings. The Spirit Coastal offers a well-equipped kitchen/dining area and a range of appliances. Bedroom interiors offer a fresh and modern feel and luxurious bathrooms featuring two showers in this model.

### **FEATURES**

Stunning open plan kitchen and dining area with ample storage

Option of front opening French Doors

Modern, contemporary freestanding sofa and chairs

Well equipped kitchen including black acrylic sink and tap