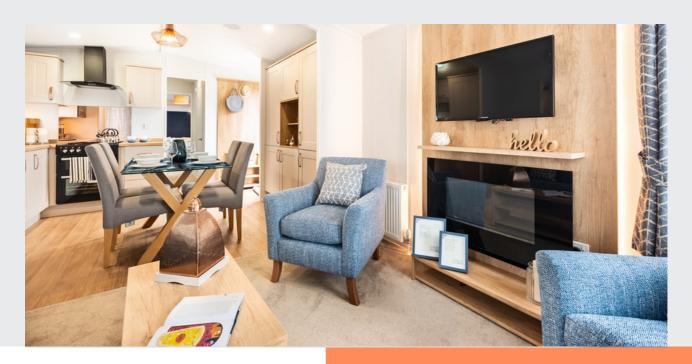

#### THE SPIRIT COASTAL

The Spirit Coastal is the perfect choice for those who love modern living. This luxurious model is perfect for couples or families who enjoy the finer things in life. The Spirit Coastal comes standard with Double Glazing and Central Heating.

Refreshed for 2023, the Spirit Coastal offers the feel of real modern luxury. Its interiors have been updated to introduce a blend of greys and ochre balanced with modern fixtures and fittings. The Spirit Coastal offers a well-equipped kitchen/dining area and a range of appliances. Bedroom interiors offer a fresh and modern feel and luxurious bathrooms featuring two showers in this model.

### **FEATURES**

Stunning open plan kitchen and dining area with ample storage

Option of front opening French Doors

Modern, contemporary freestanding sofa and chairs

Well equipped kitchen including black acrylic sink and tap

Large airy living space with oak dining table and matching coffee table

Brushed steel sockets throughout

Large family bathroom with walk-in shower

Updated bedroom dresser with drawer