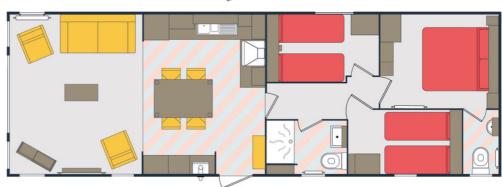

### FLOORPLANS

Our popular Spirit models now move as standard to a 39ft footprint and we are introducing a 39 x 13 3 bed in a fresh new layout. The 39 x 12 3 bed is now discontinued for 2023.

39 x 12 2 BEDROOM

39 X 13 2 BEDROOM

39 X 13 3 BEDROOM