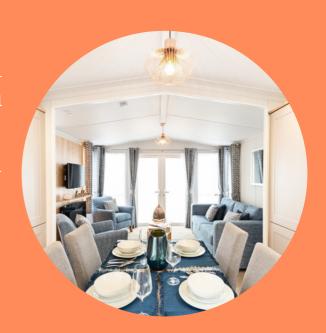

### **FEATURES**

Stunning open plan kitchen and dining area with ample storage

Option of front opening French Doors

Modern, contemporary freestanding sofa and chairs

Well equipped kitchen including black acrylic sink and tap

Large airy living space with oak dining table and matching coffee table

Brushed steel sockets throughout

Large family bathroom with walk-in shower

Updated bedroom dresser with drawer