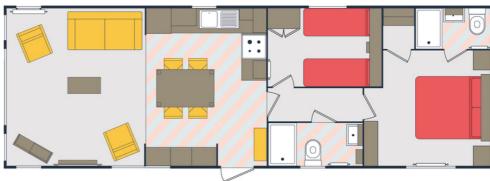

### FLOORPLANS

Our popular Spirit models now move as standard to a 39ft footprint and we are introducing a 39 x 13 3 bed in a fresh new layout. The 39 x 12 3 bed is now discontinued for 2023.

39 x 12 2 BEDROOM

39 X 13 2 BEDROOM

39 X 13 3 BEDROOM