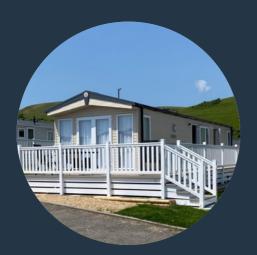

# SPIRIT COASTAL

The Spirit Coastal offers a perfect combination of space and luxury. The Spirit is our most popular holiday home and is available in the Country interior range.

#### THE SPIRIT COASTAL

The Spirit Coastal is the perfect choice for those who love modern living. This luxurious model is perfect for couples or families who enjoy the finer things in life. The Spirit Coastal comes standard with Double Glazing and Central Heating.

Refreshed for 2023, the Spirit Coastal offers the feel of real modern luxury. Its interiors have been updated to introduce a blend of greys and ochre balanced with modern fixtures and fittings. The Spirit Coastal offers a well-equipped kitchen/dining area and a range of appliances. Bedroom interiors offer a fresh and modern feel and luxurious bathrooms featuring two showers in this model.