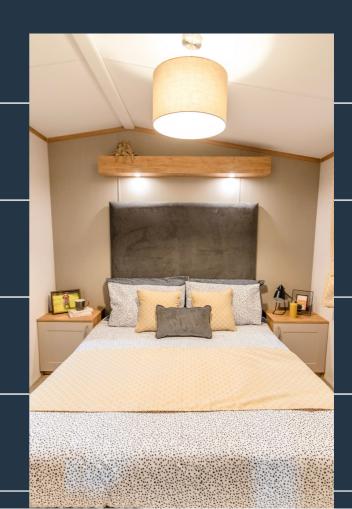

Refreshed for 2023, the Spirit Coastal offers the feel of real modern luxury. Its interiors have been updated to introduce a blend of greys and ochre balanced with modern fixtures and fittings. The Spirit Coastal offers a well-equipped kitchen/dining area and a range of appliances. Bedroom interiors offer a fresh and modern feel and luxurious bathrooms featuring two showers in this model.

Large airy living space with oak dining table and matching coffee table

Brushed steel sockets throughout

Large family bathroom with walk-in shower

Updated bedroom dresser with drawer