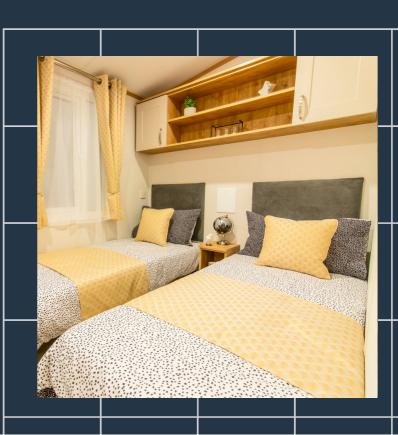

Refreshed for 2023, the Spirit Coastal offers the feel of real modern luxury. Its interiors have been updated to introduce a blend of greys and ochre balanced with modern fixtures and fittings. The Spirit Coastal offers a well-equipped kitchen/dining area and a range of appliances. Bedroom interiors offer a fresh and modern feel and luxurious bathrooms featuring two showers in this model.

### INCLUDED AS STANDARD

TV POINTS TO ALL BEDROOMS

ANTHRACITE WINDOWS

SUNSEEKER HOLIDAY HOMES
WOW SLEEP HYBRID
MATTRESSES