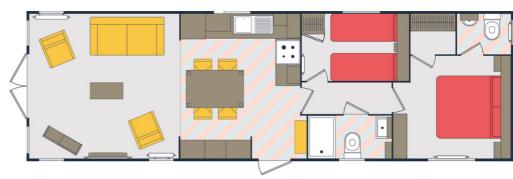

### FLOORPLANS

Our popular Spirit models now move as standard to a 39ft footprint and we are introducing a 39 x 13 3 bed in a fresh new layout. The 39 x 12 3 bed is now discontinued for 2023.

39 x 12 2 BEDROOM