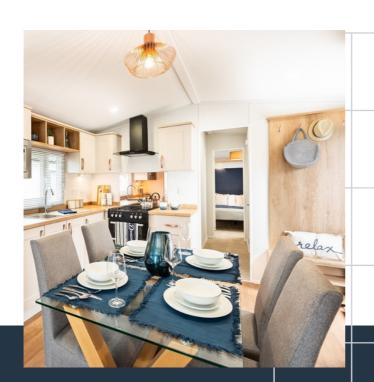

Refreshed for 2023, the Spirit Coastal offers the feel of real modern luxury. Its interiors have been updated to introduce a blend of greys and ochre balanced with modern fixtures and fittings. The Spirit Coastal offers a well-equipped kitchen/dining area and a range of appliances. Bedroom interiors offer a fresh and modern feel and luxurious bathrooms featuring two showers in this model.

### **FEATURES**

Stunning open plan kitchen and dining area with ample storage

Option of front opening French Doors

Modern, contemporary freestanding sofa and chairs

Well equipped kitchen including black acrylic sink and tap