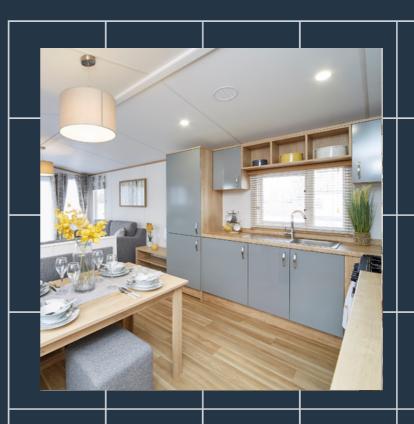

#### THE SOLIS

The Solis is designed for those who love home comforts with the combination of ample storage and modern living space. Designed with couples and families in mind, the Solis offers a comfortable interior with a rustic but practical twist. Designed for today's modern holidays, the home features everything a family could need. As with all Sunseeker Holiday Homes, the Solis comes with Double Glazing and Central Heating as standard.

The Solis comes complete with a modern yet warm combination of grey and yellow interiors balanced with a rustic oak feel and open-plan living. A well-equipped kitchen and dining area with ample storage is suited to growing families.

### **FEATURES**

Modern yet rustic open plan kitchen and dining area

Front panoramic windows or optional doors

Large airy living space with fitted fireplace

Well equipped kitchen offering a unique and stylish feel

Open-plan living area

Sunseeker Holiday Homes WoW Sleep Hybrid Mattresses

Large family bathroom with walk-in shower

Modern, contemporary fixed sofas