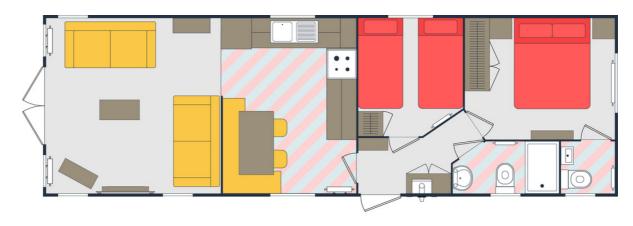

## FLOORPLANS

The Solis is available in a  $38 \times 122$  bedroom and  $39 \times 123$  bedroom footprint. The Solis offers a large kitchen/diner leading through to a family living space. A large family bathroom with shower, master bedroom comprising en-suite with WC and wash hand basin, and a twin bedroom with storage.

38 x 12 2 BEDROOM

39 x 12 3 BEDROOM