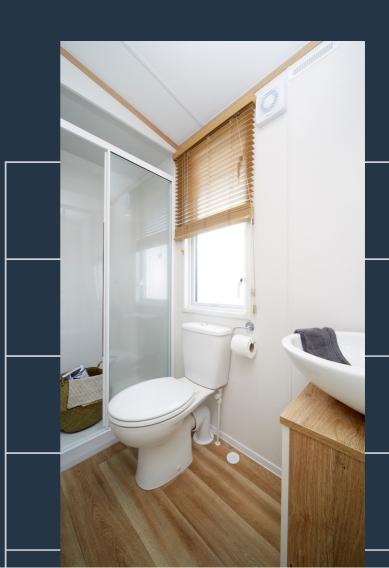

Open-plan living area

Sunseeker Holiday Homes WoW Sleep Hybrid Mattresses

Large family bathroom with walk-in shower

Modern, contemporary fixed sofas

## FLOORPLANS

The Solis is available in a  $38 \times 122$  bedroom and  $39 \times 123$  bedroom footprint. The Solis offers a large kitchen/diner leading through to a family living space. A large family bathroom with shower, master bedroom comprising en-suite with WC and wash hand basin, and a twin bedroom with storage.