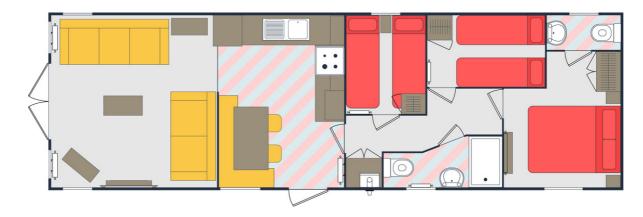

## FLOORPLANS

The Solis is available in a  $38 \times 122$  bedroom and  $39 \times 123$  bedroom footprint. The Solis offers a large kitchen/diner leading through to a family living space. A large family bathroom with shower, master bedroom comprising en-suite with WC and wash hand basin, and a twin bedroom with storage.

38 x 12 2 BEDROOM

39 x 12 3 BEDROOM