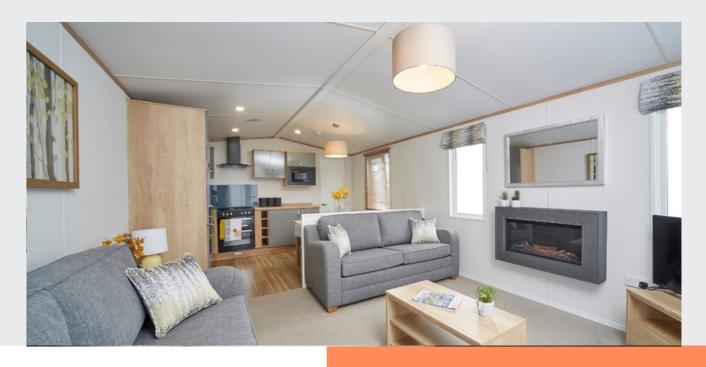

#### THE SOLIS

The Solis is designed for those who love home comforts with the combination of ample storage and modern living space. Designed with couples and families in mind, the Solis offers a comfortable interior with a rustic but practical twist. Designed for today's modern holidays, the home features everything a family could need. As with all Sunseeker Holiday Homes, the Solis comes with Double Glazing and Central Heating as standard.

The Solis comes complete with a modern yet warm combination of grey and yellow interiors balanced with a rustic oak feel and open-plan living. A well-equipped kitchen and dining area with ample storage is suited to growing families.

### **FEATURES**

Modern yet rustic open plan kitchen and dining area

Front panoramic windows or optional doors

Large airy living space with fitted fireplace

Well equipped kitchen offering a unique and stylish feel

Open-plan living area

Sunseeker Holiday Homes WoW Sleep Hybrid Mattresses

Large family bathroom with walk-in shower

Modern, contemporary fixed sofas