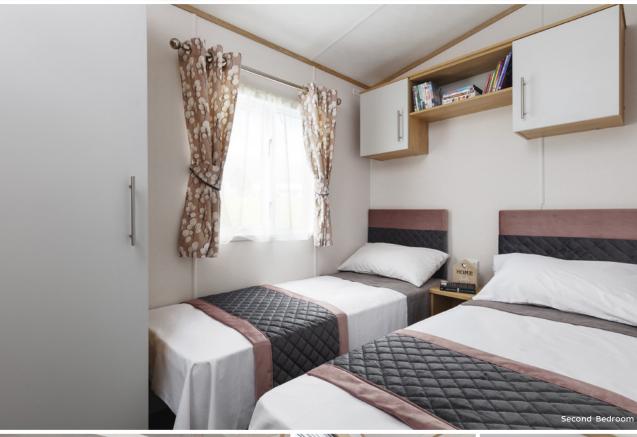

#### **BEDROOMS**

- Carnaby Comfort mattresses
- · King size bed in master bedroom
- · Feature mirrors
- · Feature upholstered headboard
- Wardrobes, bedside table and dressing tables
- Bedside USB charging sockets