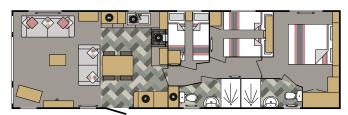

## FLOOR PLANS

36 X 12 2B

**Bed Sizes:** King size 1905mm x 1525mm & 2 x Single 1830mm x 685mm

39 X 12 2B

Bed Sizes: King size 1905mm x 1525mm & 2 x Single 1830mm x 685mm

40 X 12 3B

**Bed Sizes:** King size 1905mm x 1525mm, 2 x Single 1830mm x 685mm & 2x Single 1830mm x 610mm