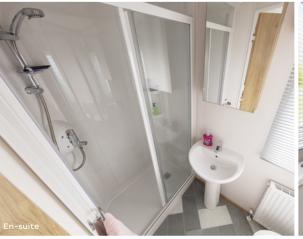

#### **BATHROOMS**

- Family bathroom with thermostatically controlled shower
- En-suite bathroom with thermostatically controlled shower (on units over 36')
- Bathroom cabinet with mirror
- Porcelain pedestal wash basins
- Venetian blinds in bathroom and en-suite