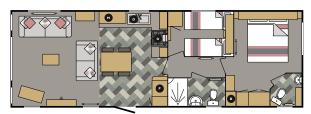

## FLOOR PLANS

36 X 12 2B

**Bed Sizes:** King size 1905mm x 1525mm & 2 x Single 1830mm x 685mm

39 X 12 2B

Bed Sizes: King size 1905mm x 1525mm & 2 x Single 1830mm x 685mm

40 X 12 3B

**Bed Sizes:** King size 1905mm x 1525mm, 2 x Single 1830mm x 685mm & 2x Single 1830mm x 610mm