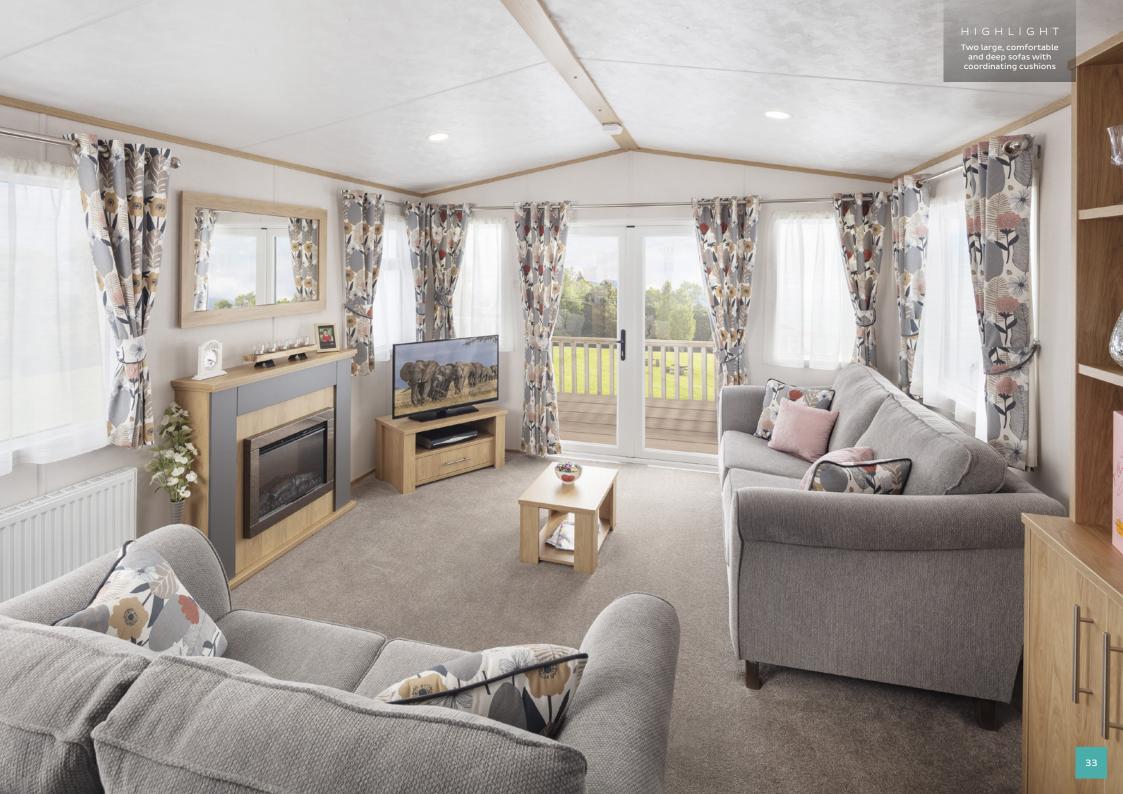

#### LOUNGE & DINING

- Carnaby crafted free-standing TV cabinet
- Two and three seater free-standing sofas
- · Carnaby crafted fire surround
- · Feature mirror
- Free standing dining table with padded high back dining chairs
- Coffee table
- · Flame effect electric fire
- · Storage dresser