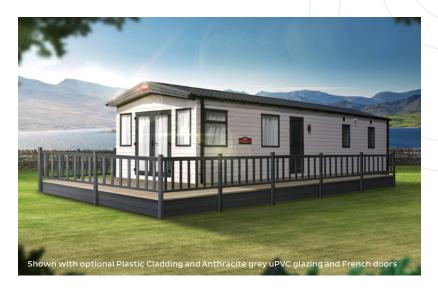

#### **EXTERIOR**

- Matt champagne aluminium cladding
- Panoramic fixed front windows
- Reversible tow bar facility
- Exterior lighting to side door