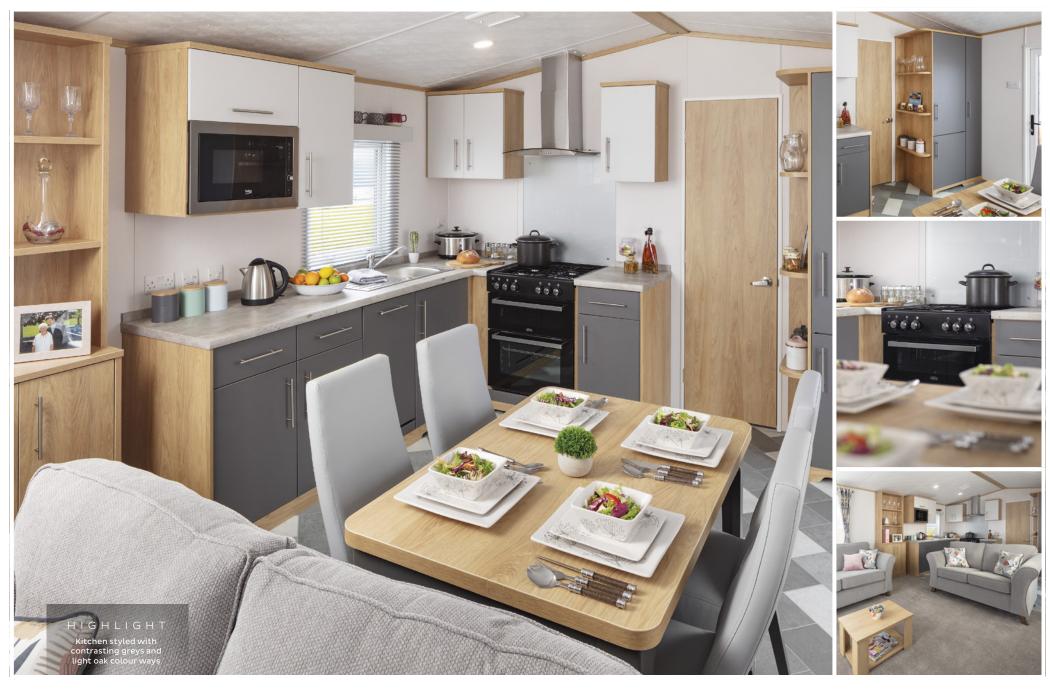

#### **KITCHEN**

- Gas oven & grill (twin cavity) with four burner hob
- Colour contrasting cabinet doors
- · Integrated fridge/freezer
- Textured stainless steel sink, drainer and mixer tap
- · Dividing door to hallway
- · Venetian blind