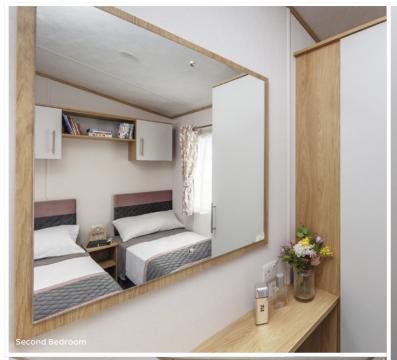

#### **BEDROOMS**

- Carnaby Comfort mattresses
- · King size bed in master bedroom
- · Feature mirrors
- · Feature upholstered headboard
- Wardrobes, bedside table and dressing tables
- Bedside USB charging sockets