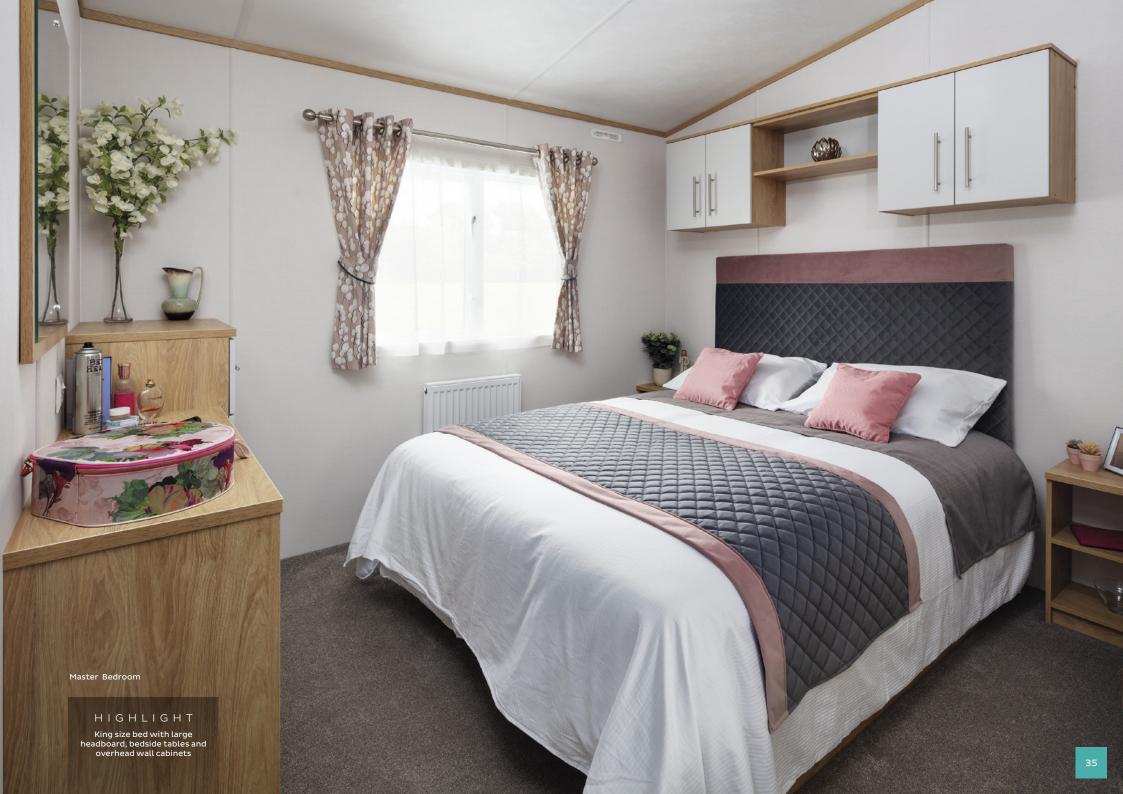

#### **BEDROOMS**

- Carnaby Comfort mattresses
- · King size bed in master bedroom
- · Feature mirrors
- · Feature upholstered headboard
- Wardrobes, bedside table and dressing tables
- Bedside USB charging sockets