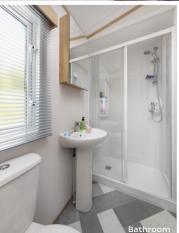

#### **BATHROOMS**

- Family bathroom with thermostatically controlled shower
- En-suite bathroom with thermostatically controlled shower (on units over 36')
- Bathroom cabinet with mirror
- Porcelain pedestal wash basins
- Venetian blinds in bathroom and en-suite