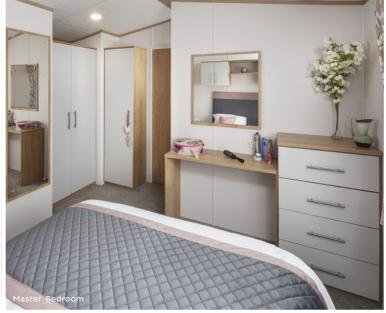

#### **BEDROOMS**

- Carnaby Comfort mattresses
- · King size bed in master bedroom
- · Feature mirrors
- · Feature upholstered headboard
- Wardrobes, bedside table and dressing tables
- Bedside USB charging sockets