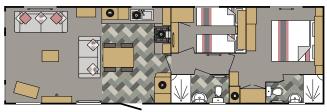

## FLOOR PLANS

36 X 12 2B

**Bed Sizes:** King size 1905mm x 1525mm & 2 x Single 1830mm x 685mm

39 X 12 2B

Bed Sizes: King size 1905mm x 1525mm & 2 x Single 1830mm x 685mm

40 X 12 3B

**Bed Sizes:** King size 1905mm x 1525mm, 2 x Single 1830mm x 685mm & 2x Single 1830mm x 610mm