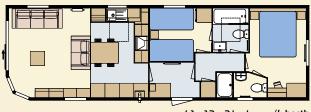

## **FLOOR PLANS**

41 x 13 - 2 bedroom/4 berth

41 x 14 - 2 bedroom/4 berth

42 x 14 - 3 bedroom/6 berth

Please take a moment to choose which options you would like to be included in your new Sherwood Lodge.