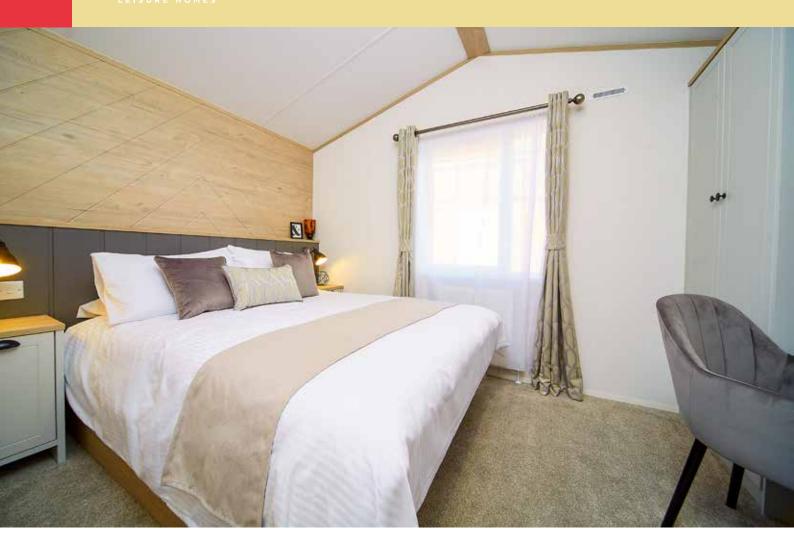

Note: Deluxe bedding set, lounge scatters, TV and interior accessories are for display purposes only.

The **Sherwood Lodge 7**master bedroom is truly
luxurious with its king
size bed, modern grey
furniture, built-in wardrobe,
dressing table and dresser
chair. All models feature an
ensuite shower complete
with built-in wash basin,
WC and extractor fan.

- (E) Main Bathroom features a full size bath with optional shower over bath, wet wall and bath screen, countertop basin, WC and extractor fan. Also accessible from twin bedroom.
- F Master Bedroom with king size bed grey furniture, built-in wardrobe, dressing table and dresser chair.
- **G** Ensuite complete with shower cubicle, built-in wash basin, WC and extractor fan.