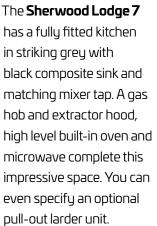

## **SHERWOOD LODGE** 7

The **Sherwood Lodge 7** is all about bright modern colours. The lounge features two full height windows next to the front sliding patio doors which let natural light flood in. This creates an inviting space to relax on the 2 & 3 seater freestanding

sofas. This airy lounge area is finished with a coffee table and feature electric fire.

The dining area in the **Sherwood Lodge 7** has a freestanding table and 4 chairs – perfect for enjoying family meals.

- A Lounge features 2 full height windows and sliding patio doors, 2 & 3 seater sofas, coffee table and electric fire. An optional TV unit is available.
- B **Kitchen** with gas hob and extractor hood, high level built-in electric oven and microwave, black composite sink with matching mixer tap.
- C Dining Area has a freestanding table and 4 chairs.
- **D** Twin Bedroom features 3ft single beds, bedside cabinet and wardrobe with hanging and drawer storage.