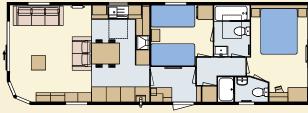

- A Lounge features 2 full height windows and sliding patio doors, 2 & 3 seater sofas, coffee table and electric fire. An optional TV unit is available.
- B **Kitchen** with gas hob and extractor hood, high level built-in electric oven and microwave, black composite sink with matching mixer tap.
- C Dining Area has a freestanding table and 4 chairs.
- **D** Twin Bedroom features 3ft single beds, bedside cabinet and wardrobe with hanging and drawer storage.

- (E) Main Bathroom features a full size bath with optional shower over bath, wet wall and bath screen, countertop basin, WC and extractor fan. Also accessible from twin bedroom.
- F Master Bedroom with king size bed grey furniture, built-in wardrobe, dressing table and dresser chair.
- **G** Ensuite complete with shower cubicle, built-in wash basin, WC and extractor fan.

## **FLOOR PLANS**

41 x 13 - 2 bedroom/4 berth

41 x 14 - 2 bedroom/4 berth

42 x 14 - 3 bedroom/6 berth

Please take a moment to choose which options you would like to be included in your new Sherwood Lodge.