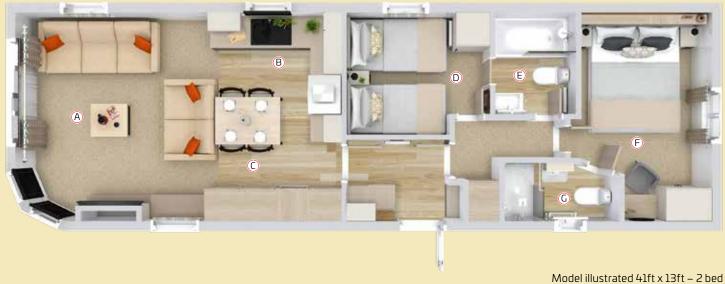

- A Lounge features 2 full height windows and sliding patio doors, 2 & 3 seater sofas, coffee table and electric fire. An optional TV unit is available.
- B **Kitchen** with gas hob and extractor hood, high level built-in electric oven and microwave, black composite sink with matching mixer tap.
- C Dining Area has a freestanding table and 4 chairs.
- **D** Twin Bedroom features 3ft single beds, bedside cabinet and wardrobe with hanging and drawer storage.

- (E) Main Bathroom features a full size bath with optional shower over bath, wet wall and bath screen, countertop basin, WC and extractor fan. Also accessible from twin bedroom.
- F Master Bedroom with king size bed grey furniture, built-in wardrobe, dressing table and dresser chair.
- **G** Ensuite complete with shower cubicle, built-in wash basin, WC and extractor fan.

## **FLOOR PLANS**

41 x 13 - 2 bedroom/4 berth

41 x 14 - 2 bedroom/4 berth

42 x 14 - 3 bedroom/6 berth

Please take a moment to choose which options you would like to be included in your new Sherwood Lodge.