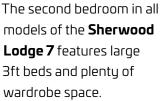

- (E) Main Bathroom features a full size bath with optional shower over bath, wet wall and bath screen, countertop basin, WC and extractor fan. Also accessible from twin bedroom.
- F Master Bedroom with king size bed grey furniture, built-in wardrobe, dressing table and dresser chair.
- **G** Ensuite complete with shower cubicle, built-in wash basin, WC and extractor fan.