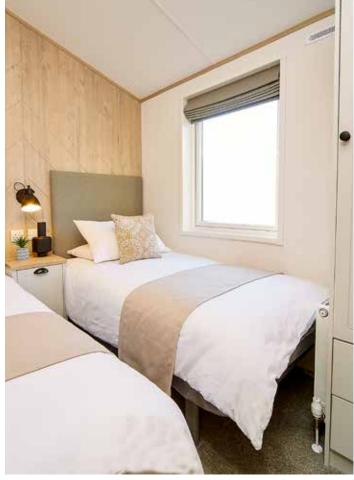

- A Lounge features 2 full height windows and sliding patio doors, 2 & 3 seater sofas, coffee table and electric fire. An optional TV unit is available.
- B **Kitchen** with gas hob and extractor hood, high level built-in electric oven and microwave, black composite sink with matching mixer tap.
- C Dining Area has a freestanding table and 4 chairs.
- **D** Twin Bedroom features 3ft single beds, bedside cabinet and wardrobe with hanging and drawer storage.