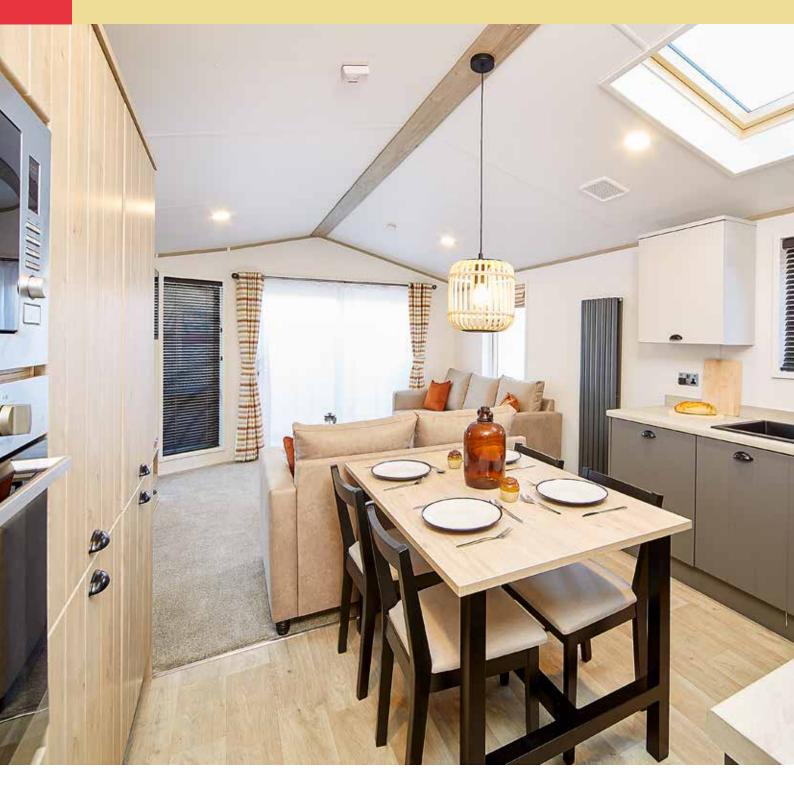

## **SHERWOOD LODGE** 7

The **Sherwood Lodge 7** is all about bright modern colours. The lounge features two full height windows next to the front sliding patio doors which let natural light flood in. This creates an inviting space to relax on the 2 & 3 seater freestanding

sofas. This airy lounge area is finished with a coffee table and feature electric fire.

The dining area in the **Sherwood Lodge 7** has a freestanding table and 4 chairs – perfect for enjoying family meals.

- A Lounge features 2 full height windows and sliding patio doors, 2 & 3 seater sofas, coffee table and electric fire. An optional TV unit is available.
- B **Kitchen** with gas hob and extractor hood, high level built-in electric oven and microwave, black composite sink with matching mixer tap.
- C Dining Area has a freestanding table and 4 chairs.
- **D** Twin Bedroom features 3ft single beds, bedside cabinet and wardrobe with hanging and drawer storage.

- (E) Main Bathroom features a full size bath with optional shower over bath, wet wall and bath screen, countertop basin, WC and extractor fan. Also accessible from twin bedroom.
- F Master Bedroom with king size bed grey furniture, built-in wardrobe, dressing table and dresser chair.
- **G** Ensuite complete with shower cubicle, built-in wash basin, WC and extractor fan.