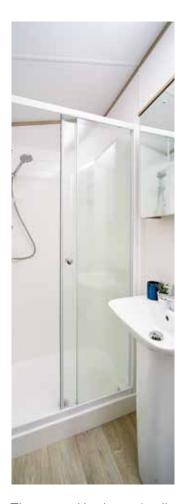

Note: Deluxe bedding set, lounge scatters, TV and interior accessories are for display purposes only.

The **Sherwood Lodge 7**master bedroom is truly
luxurious with its king
size bed, modern grey
furniture, built-in wardrobe,
dressing table and dresser
chair. All models feature an
ensuite shower complete
with built-in wash basin,
WC and extractor fan.