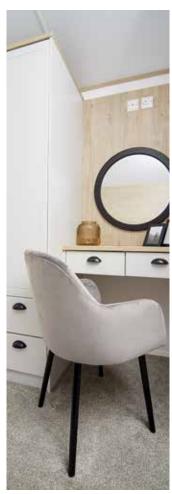

Note: Deluxe bedding set, lounge scatters, TV and interior accessories are for display purposes only.

The **Sherwood Lodge 7**master bedroom is truly
luxurious with its king
size bed, modern grey
furniture, built-in wardrobe,
dressing table and dresser
chair. All models feature an
ensuite shower complete
with built-in wash basin,
WC and extractor fan.

The main bathroom which is also an ensuite to the second bedroom features a full size bath with shower over bath, wet wall and bath screen. A stunning countertop basin, WC and extractor fan complete this stylish bathroom.