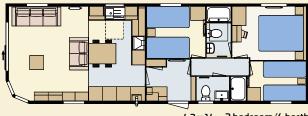

- A Lounge features 2 full height windows and sliding patio doors, 2 & 3 seater sofas, coffee table and electric fire. An optional TV unit is available.
- B **Kitchen** with gas hob and extractor hood, high level built-in electric oven and microwave, black composite sink with matching mixer tap.
- C Dining Area has a freestanding table and 4 chairs.
- **D** Twin Bedroom features 3ft single beds, bedside cabinet and wardrobe with hanging and drawer storage.

- (E) Main Bathroom features a full size bath with optional shower over bath, wet wall and bath screen, countertop basin, WC and extractor fan. Also accessible from twin bedroom.
- F Master Bedroom with king size bed grey furniture, built-in wardrobe, dressing table and dresser chair.
- **G** Ensuite complete with shower cubicle, built-in wash basin, WC and extractor fan.

## **FLOOR PLANS**

41 x 13 - 2 bedroom/4 berth

41 x 14 - 2 bedroom/4 berth

42 x 14 - 3 bedroom/6 berth

Please take a moment to choose which options you would like to be included in your new Sherwood Lodge.