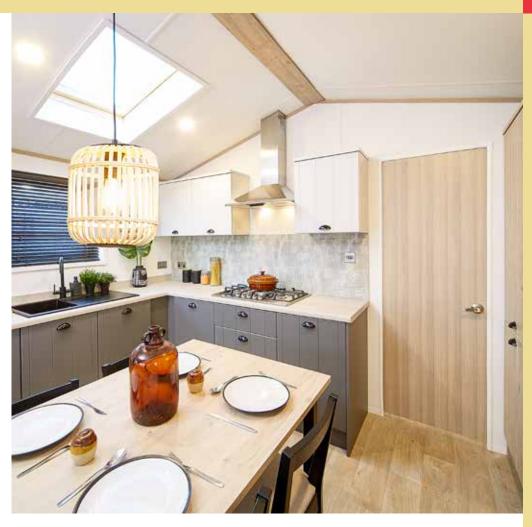

- A Lounge features 2 full height windows and sliding patio doors, 2 & 3 seater sofas, coffee table and electric fire. An optional TV unit is available.
- B **Kitchen** with gas hob and extractor hood, high level built-in electric oven and microwave, black composite sink with matching mixer tap.
- C Dining Area has a freestanding table and 4 chairs.
- **D** Twin Bedroom features 3ft single beds, bedside cabinet and wardrobe with hanging and drawer storage.