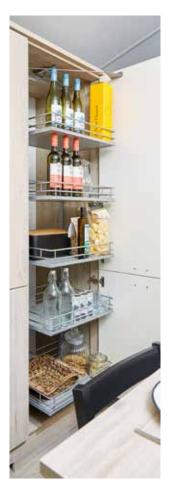

## **POPULAR OPTIONS**

| Fully galvanised chassis                       |  |
|------------------------------------------------|--|
| Upgrade to graphite windows                    |  |
| Environmental colours                          |  |
| Environmental colours complete                 |  |
| with graphite windows & doors                  |  |
| Canexel cladding white windows                 |  |
| Canexel cladding coloured windows              |  |
| Timber cladding oak windows                    |  |
| Fakro rooflight in kitchen                     |  |
| Integrated washer/dryer*                       |  |
| Integrated washing machine*                    |  |
| Integrated full size dishwasher*               |  |
| Freestanding washing machine in                |  |
| entrance room*<br>Freestanding washer/dryer in |  |
| entrance room*                                 |  |
| Integrated 7 bottle wine cooler                |  |
| Wall mounted TV point in lounge                |  |
| Lounge footstool                               |  |
| Kingsize lift up bed to master                 |  |
| bedroom                                        |  |
| TV point to all bedrooms                       |  |
| Standard bedding set                           |  |
| Deluxe bedding set                             |  |
| Shower over bath                               |  |
| Shower cubicle in lieu of bath                 |  |
|                                                |  |