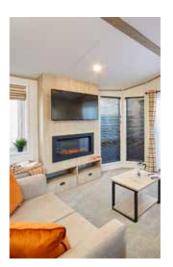

For total
peace of mind all
our holiday homes
and lodges come
with a
COMPREHENSIVE
WARRANTY
See page 7 for
further details

The **Sherwood Lodge 7** illustrated is the 41ft x 13ft – 2 bedrooms. The model shown has windows and doors finished in graphite grey.

Note: Deluxe bedding set, lounge scatters, TV and interior accessories are for display purposes only.

The **Sherwood Lodge 7**master bedroom is truly
luxurious with its king
size bed, modern grey
furniture, built-in wardrobe,
dressing table and dresser
chair. All models feature an
ensuite shower complete
with built-in wash basin,
WC and extractor fan.