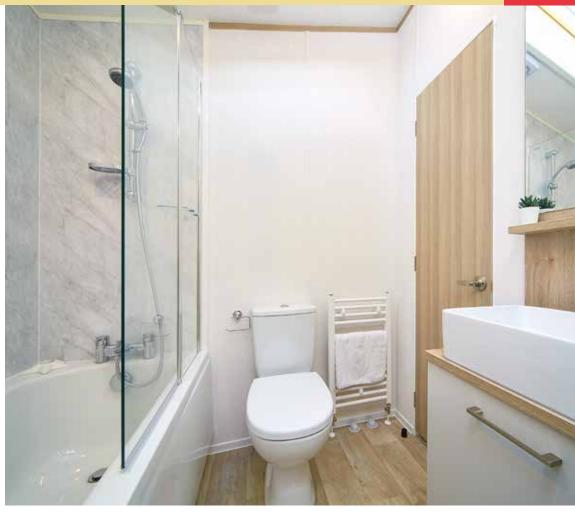

The main bathroom which is also an ensuite to the second bedroom features a full size bath with shower over bath, wet wall and bath screen. A stunning countertop basin, WC and extractor fan complete this stylish bathroom.

- (E) Main Bathroom features a full size bath with optional shower over bath, wet wall and bath screen, countertop basin, WC and extractor fan. Also accessible from twin bedroom.
- F Master Bedroom with king size bed grey furniture, built-in wardrobe, dressing table and dresser chair.
- **G** Ensuite complete with shower cubicle, built-in wash basin, WC and extractor fan.