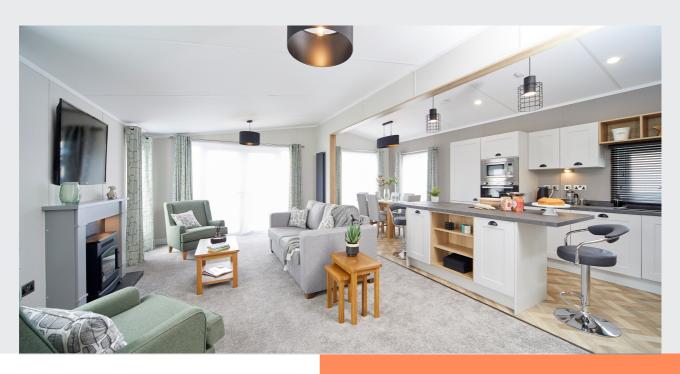

#### THE SENSATION

The Sensation offers a panoramic front that brings the outside in. Furnished to the highest standard, the Sensation offers quality, sophistication and a warming country feel. It is built to exceed the residential specification as standard; the Sensation is equipped to be used all year round.

The Sensation offers a luxury open-plan living experience with a unique feature kitchen island unit and modern appliances. Luxury bedroom space is now complimented with a new en-suite layout with bath options in all models. The Sensation now includes a Mist Grey CanExel cladding with anthracite windows and a luxury appliance pack including a dishwasher, washer/dryer and wine cooler as standard.

## **FEATURES**

Open-plan living room with island and breakfast bar

New updated layout with updated country-style colour scheme and armchairs

French doors as standard to the front elevation

New bathroom layout with bath option in all models