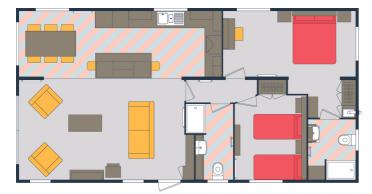

## FLOORPLANS

The sensation is available in a 40x20 two-bedroom option and a 42 x 20 three-bedroom layout. Both model sizes come with the option of a bath or shower to the ensuite.

40 x 20 2 BEDROOM WITH SHOWER OPTION

42 x 20 3 BEDROOM WITH SHOWER OPTION

40 x 20 2 BEDROOM WITH BATH OPTION

42 x 20 3 BEDROOM WITH BATH OPTION