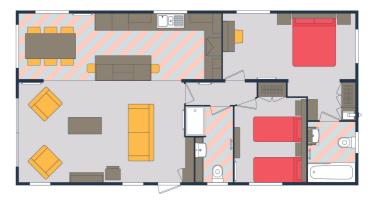

## FLOORPLANS

The sensation is available in a 40x20 two-bedroom option and a 42 x 20 three-bedroom layout. Both model sizes come with the option of a bath or shower to the ensuite.

40 x 20 2 BEDROOM WITH SHOWER OPTION

42 x 20 3 BEDROOM WITH SHOWER OPTION

40 x 20 2 BEDROOM WITH BATH OPTION

42 x 20 3 BEDROOM WITH BATH OPTION