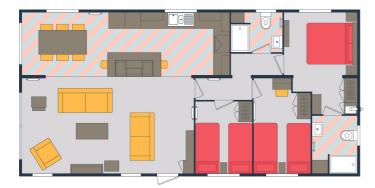

## FLOORPLANS

The sensation is available in a 40x20 two-bedroom option and a 42 x 20 three-bedroom layout. Both model sizes come with the option of a bath or shower to the ensuite.

40 x 20 2 BEDROOM WITH SHOWER OPTION

42 x 20 3 BEDROOM WITH SHOWER OPTION

40 x 20 2 BEDROOM WITH BATH OPTION

42 x 20 3 BEDROOM WITH BATH OPTION