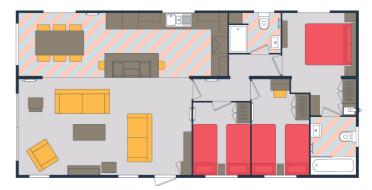

## FLOORPLANS

The sensation is available in a 40x20 two-bedroom option and a 42 x 20 three-bedroom layout. Both model sizes come with the option of a bath or shower to the ensuite.

40 x 20 2 BEDROOM WITH SHOWER OPTION

42 x 20 3 BEDROOM WITH SHOWER OPTION

40 x 20 2 BEDROOM WITH BATH OPTION

42 x 20 3 BEDROOM WITH BATH OPTION