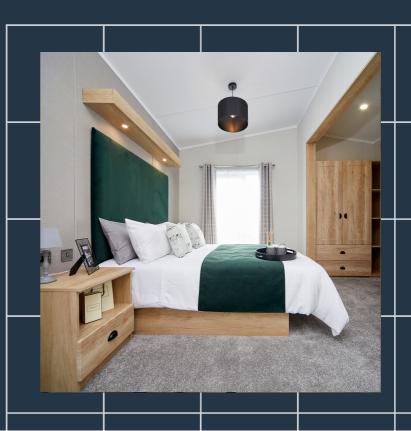

#### THE SENSATION

The Sensation offers a panoramic front that brings the outside in. Furnished to the highest standard, the Sensation offers quality, sophistication and a warming country feel. It is built to exceed the residential specification as standard; the Sensation is equipped to be used all year round.

The Sensation offers a luxury open-plan living experience with a unique feature kitchen island unit and modern appliances. Luxury bedroom space is now complimented with a new en-suite layout with bath options in all models. The Sensation now includes a Mist Grey CanExel cladding with anthracite windows and a luxury appliance pack including a dishwasher, washer/dryer and wine cooler as standard.

## **FEATURES**

Open-plan living room with island and breakfast bar

New updated layout with updated country-style colour scheme and armchairs

French doors as standard to the front elevation

New bathroom layout with bath option in all models

Large six-seater Oak dining table

Sunseeker Holiday Homes WoW Sleep Hybrid Mattresses

CanExel cladding and anthracite windows

Build to BS3632:2015 Residential Standard