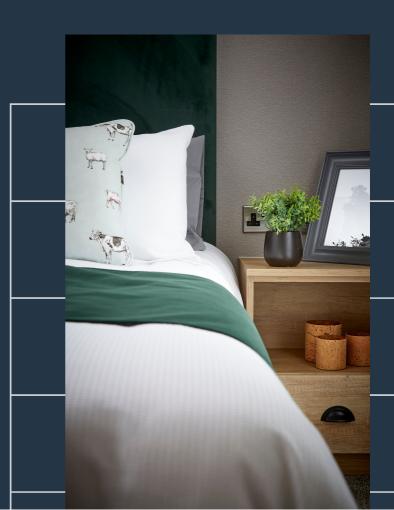

## **FEATURES**

Open-plan living room with island and breakfast bar

New updated layout with updated country-style colour scheme and armchairs

French doors as standard to the front elevation

New bathroom layout with bath option in all models

Large six-seater Oak dining table

Sunseeker Holiday Homes WoW Sleep Hybrid Mattresses

CanExel cladding and anthracite windows

Build to BS3632:2015 Residential Standard