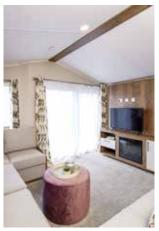

# **SAHARA** 2

The signature feature of the **Sahara 2** is the textured wood finish with pewter fleck throughout. The lounge area has soft L-shaped seating with separate cushions, a striking TV cabinet with housing for the optional modern electric fire and ample drawer, cupboard and shelf storage.

The Sahara is a great holiday home for the whole family. Kids will love a trip away with lots of room outside for a kick about...

Model illustrated 38ft x 12ft – 2 bed

- A Lounge with wrap around sofa with separate cushions, TV cabinet, drawer and cupboard space all in textured wood finish with pewter fleck.
- E **Twin Bedroom** with 3ft single beds wardrobe and stylish wall lights.
- B Dining Area with modern freestanding dining table and 4 chairs and feature dinette lighting above.
- Master Bedroom
  with kingsize bed and
  upholstered wall mounted
  headboard and two bedside
  cabinets, dressing table and
  cube-style stool and fitted
  wardrobe.
- C Kitchen with integrated oven, 4 ring hob and extractor, 70/30 fridge/ freezer and black composite sink and matching mixer tap.
- **G Ensuite** with wash basin and WC.
- Entrance Area features useful seating next to the external door with storage and coat hooks above.
- Main Bathroom with countertop basin, shower, WC and extractor fan.