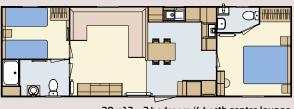

## **FLOOR PLANS**

38 x 12 - 2 bedroom/6 berth

38 x 12 - 2 bedroom/6 berth centre lounge

39 x 12 - 3 bedroom/8 berth