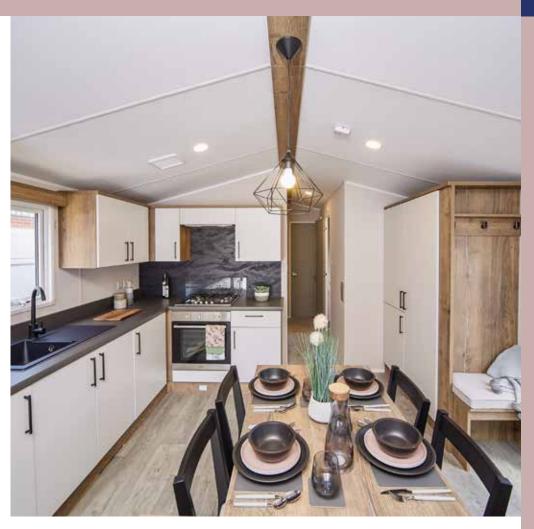

# **SAHARA** 2

The signature feature of the **Sahara 2** is the textured wood finish with pewter fleck throughout. The lounge area has soft L-shaped seating with separate cushions, a striking TV cabinet with housing for the optional modern electric fire and ample drawer, cupboard and shelf storage.

The dining area has a freestanding table and 4 chairs with feature dinette lighting above. There is useful seating at the entrance with coat hooks above.

The **Sahara 2** kitchen features modern grey door fronts with a black composite sink and matching tap. The integrated electric oven with stainless steel gas hob has an extractor above. The kitchen is also equipped with 70/30 fridge freezer and space for microwave.

The **Sahara 2** illustrated is the 38 x 12 – 2 bed. Finished in châteaux grey aluminium cladding, the model shown has white PVC windows and door and the option of front sliding patio doors.

Note: Deluxe bedding set, lounge scatters, TV and interior accessories are for display purposes only.