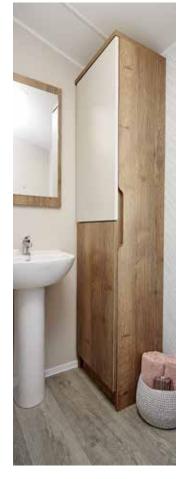

The master bathroom features a shower cubicle with WC and extractor fan along with a large vanity unit with ample storage and modern countertop wash basin.

The ensuite bathroom to the master bedroom has washbasin and WC with useful full height storage cabinet in the 36ft and 38ft models.