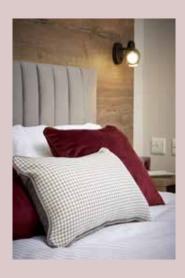

The dining area has a freestanding table and 4 chairs with feature dinette lighting above. There is useful seating at the entrance with coat hooks above.

The **Sahara 2** kitchen features modern grey door fronts with a black composite sink and matching tap. The integrated electric oven with stainless steel gas hob has an extractor above. The kitchen is also equipped with 70/30 fridge freezer and space for microwave.

#### **STANDARD FEATURES**

| Lounge                             |          |
|------------------------------------|----------|
| L-shaped lounge seating            | _        |
| (with pull out bed)                | •        |
| Lounge scatter cushions            | ~        |
| Sockets with USB port              | ~        |
| Feature TV unit & fireplace        | ~        |
| Kitchen                            |          |
| Feature entrance seating           | _        |
| with coat hooks                    |          |
| Integrated electric oven and grill | ~        |
| 4 ring gas hob with electric       | ~        |
| extractor hood                     |          |
| Integrated 70/30 fridge/freezer    | ~        |
| Space for microwave                | ~        |
| Black composite 1 bowl sink        | ~        |
| with matching tap                  |          |
| Sockets with USB port              | ~        |
| Dining Area                        |          |
| Freestanding dining table          | _        |
| and chairs                         |          |
| Feature dinette lighting           | ~        |
| Bathroom(s)                        |          |
| Extractor fan in main bathroom     | <b>~</b> |
| Master Bedroom                     |          |
| Wall mounted headboard             | ~        |
| Feature wall lights                | ~        |
|                                    |          |