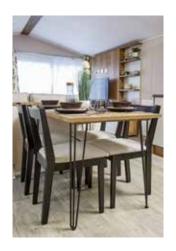

The dining area has a freestanding table and 4 chairs with feature dinette lighting above. There is useful seating at the entrance with coat hooks above.

The **Sahara 2** kitchen features modern grey door fronts with a black composite sink and matching tap. The integrated electric oven with stainless steel gas hob has an extractor above. The kitchen is also equipped with 70/30 fridge freezer and space for microwave.

The Sahara is a great holiday home for the whole family. Kids will love a trip away with lots of room outside for a kick about...

Model illustrated 38ft x 12ft – 2 bed

- A Lounge with wrap around sofa with separate cushions, TV cabinet, drawer and cupboard space all in textured wood finish with pewter fleck.
- E **Twin Bedroom** with 3ft single beds wardrobe and stylish wall lights.
- B Dining Area with modern freestanding dining table and 4 chairs and feature dinette lighting above.
- Master Bedroom
  with kingsize bed and
  upholstered wall mounted
  headboard and two bedside
  cabinets, dressing table and
  cube-style stool and fitted
  wardrobe.
- C Kitchen with integrated oven, 4 ring hob and extractor, 70/30 fridge/ freezer and black composite sink and matching mixer tap.
- **G Ensuite** with wash basin and WC.
- Entrance Area features useful seating next to the external door with storage and coat hooks above.
- Main Bathroom with countertop basin, shower, WC and extractor fan.