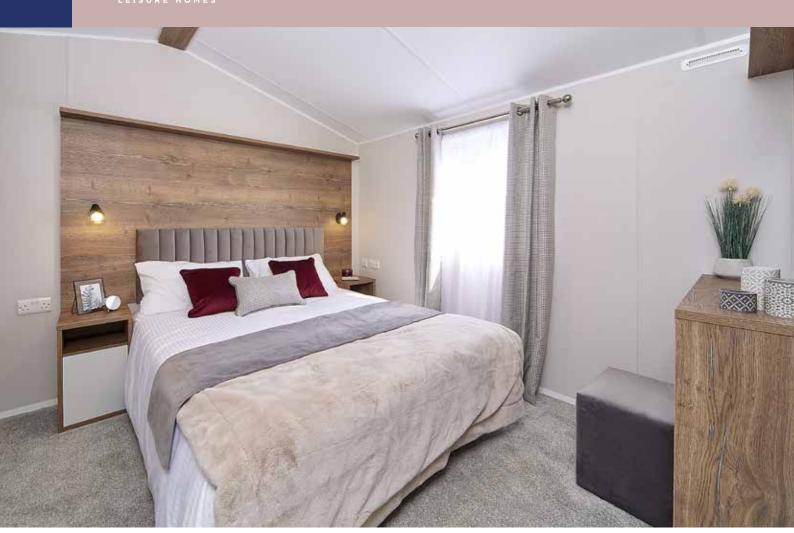

A large master bedroom with ensuite features in the **Sahara 2.** The kingsize bed with upholstered wall mounted headboard has fitted bedside cabinets either side and a dressing table with circular mirror above is twinned with a cube-style stool.

The Sahara is a great holiday home for the whole family. Kids will love a trip away with lots of room outside for a kick about...

Model illustrated 38ft x 12ft – 2 bed

- A Lounge with wrap around sofa with separate cushions, TV cabinet, drawer and cupboard space all in textured wood finish with pewter fleck.
- E **Twin Bedroom** with 3ft single beds wardrobe and stylish wall lights.
- B Dining Area with modern freestanding dining table and 4 chairs and feature dinette lighting above.
- Master Bedroom
  with kingsize bed and
  upholstered wall mounted
  headboard and two bedside
  cabinets, dressing table and
  cube-style stool and fitted
  wardrobe.
- C Kitchen with integrated oven, 4 ring hob and extractor, 70/30 fridge/ freezer and black composite sink and matching mixer tap.
- **G Ensuite** with wash basin and WC.
- Entrance Area features useful seating next to the external door with storage and coat hooks above.
- Main Bathroom with countertop basin, shower, WC and extractor fan.