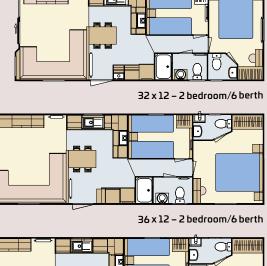

## **FLOOR PLANS**

38 x 12 - 2 bedroom/6 berth

38 x 12 - 2 bedroom/6 berth centre lounge

39 x 12 - 3 bedroom/8 berth