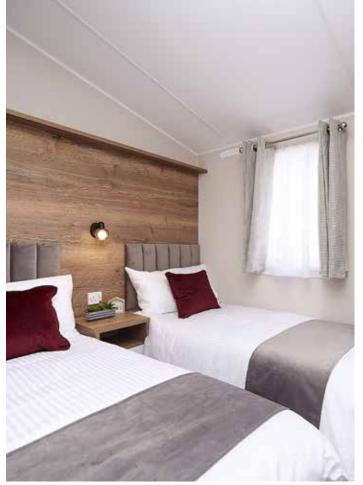

The Sahara is a great holiday home for the whole family. Kids will love a trip away with lots of room outside for a kick about...

Model illustrated 38ft x 12ft – 2 bed

- A Lounge with wrap around sofa with separate cushions, TV cabinet, drawer and cupboard space all in textured wood finish with pewter fleck.
- E **Twin Bedroom** with 3ft single beds wardrobe and stylish wall lights.
- B Dining Area with modern freestanding dining table and 4 chairs and feature dinette lighting above.
- Master Bedroom
  with kingsize bed and
  upholstered wall mounted
  headboard and two bedside
  cabinets, dressing table and
  cube-style stool and fitted
  wardrobe.
- C Kitchen with integrated oven, 4 ring hob and extractor, 70/30 fridge/ freezer and black composite sink and matching mixer tap.
- **G Ensuite** with wash basin and WC.
- Entrance Area features useful seating next to the external door with storage and coat hooks above.
- Main Bathroom with countertop basin, shower, WC and extractor fan.