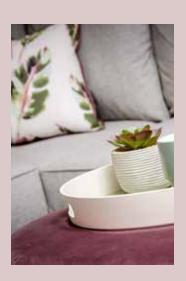

The **Sahara 2** illustrated is the 38 x 12 – 2 bed. Finished in châteaux grey aluminium cladding, the model shown has white PVC windows and door and the option of front sliding patio doors.

Note: Deluxe bedding set, lounge scatters, TV and interior accessories are for display purposes only.

The Sahara is a great holiday home for the whole family. Kids will love a trip away with lots of room outside for a kick about...

Model illustrated 38ft x 12ft – 2 bed

- A Lounge with wrap around sofa with separate cushions, TV cabinet, drawer and cupboard space all in textured wood finish with pewter fleck.
- E **Twin Bedroom** with 3ft single beds wardrobe and stylish wall lights.
- B Dining Area with modern freestanding dining table and 4 chairs and feature dinette lighting above.
- Master Bedroom
  with kingsize bed and
  upholstered wall mounted
  headboard and two bedside
  cabinets, dressing table and
  cube-style stool and fitted
  wardrobe.
- C Kitchen with integrated oven, 4 ring hob and extractor, 70/30 fridge/ freezer and black composite sink and matching mixer tap.
- **G Ensuite** with wash basin and WC.
- Entrance Area features useful seating next to the external door with storage and coat hooks above.
- Main Bathroom with countertop basin, shower, WC and extractor fan.

## **FLOOR PLANS**

38 x 12 - 2 bedroom/6 berth

38 x 12 - 2 bedroom/6 berth centre lounge

39 x 12 - 3 bedroom/8 berth