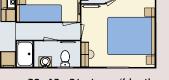

## **FLOOR PLANS**

38 x 12 - 2 bedroom/6 berth

38 x 12 - 2 bedroom/6 berth centre lounge

39 x 12 - 3 bedroom/8 berth