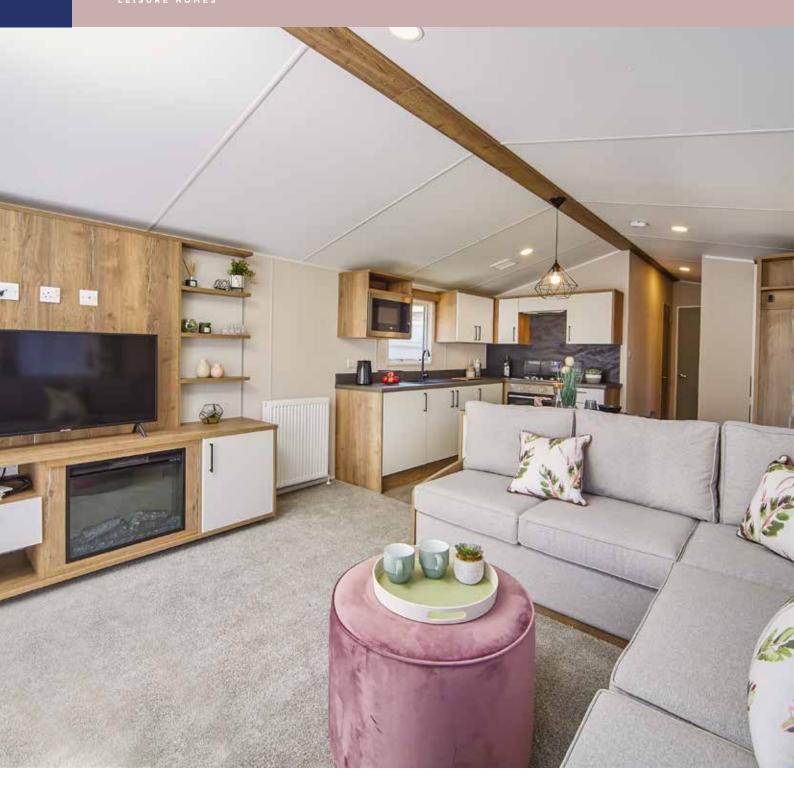

# **SAHARA** 2

The signature feature of the **Sahara 2** is the textured wood finish with pewter fleck throughout. The lounge area has soft L-shaped seating with separate cushions, a striking TV cabinet with housing for the optional modern electric fire and ample drawer, cupboard and shelf storage.

The Sahara is a great holiday home for the whole family. Kids will love a trip away with lots of room outside for a kick about...

Model illustrated 38ft x 12ft – 2 bed

- A Lounge with wrap around sofa with separate cushions, TV cabinet, drawer and cupboard space all in textured wood finish with pewter fleck.
- E **Twin Bedroom** with 3ft single beds wardrobe and stylish wall lights.
- B Dining Area with modern freestanding dining table and 4 chairs and feature dinette lighting above.
- Master Bedroom
  with kingsize bed and
  upholstered wall mounted
  headboard and two bedside
  cabinets, dressing table and
  cube-style stool and fitted
  wardrobe.
- C Kitchen with integrated oven, 4 ring hob and extractor, 70/30 fridge/ freezer and black composite sink and matching mixer tap.
- **G Ensuite** with wash basin and WC.
- Entrance Area features useful seating next to the external door with storage and coat hooks above.
- Main Bathroom with countertop basin, shower, WC and extractor fan.

#### **STANDARD FEATURES**

| Lounge                             |          |
|------------------------------------|----------|
| L-shaped lounge seating            | _        |
| (with pull out bed)                | •        |
| Lounge scatter cushions            | ~        |
| Sockets with USB port              | ~        |
| Feature TV unit & fireplace        | ~        |
| Kitchen                            |          |
| Feature entrance seating           | _        |
| with coat hooks                    |          |
| Integrated electric oven and grill | ~        |
| 4 ring gas hob with electric       | ~        |
| extractor hood                     |          |
| Integrated 70/30 fridge/freezer    | ~        |
| Space for microwave                | ~        |
| Black composite 1 bowl sink        | ~        |
| with matching tap                  |          |
| Sockets with USB port              | ~        |
| Dining Area                        |          |
| Freestanding dining table          | _        |
| and chairs                         |          |
| Feature dinette lighting           | ~        |
| Bathroom(s)                        |          |
| Extractor fan in main bathroom     | <b>~</b> |
| Master Bedroom                     |          |
| Wall mounted headboard             | ~        |
| Feature wall lights                | ~        |
|                                    |          |