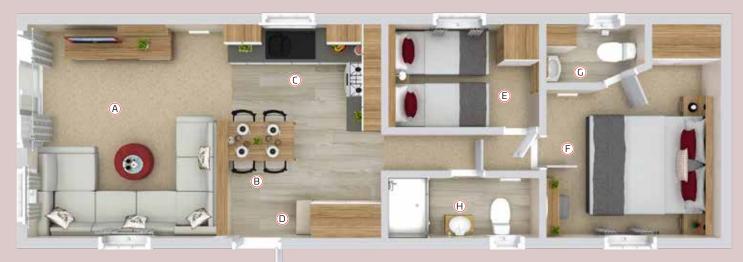

A large master bedroom with ensuite features in the **Sahara 2.** The kingsize bed with upholstered wall mounted headboard has fitted bedside cabinets either side and a dressing table with circular mirror above is twinned with a cube-style stool.

#### **STANDARD FEATURES**

| Lounge                             |          |
|------------------------------------|----------|
| L-shaped lounge seating            | _        |
| (with pull out bed)                | •        |
| Lounge scatter cushions            | ~        |
| Sockets with USB port              | ~        |
| Feature TV unit & fireplace        | ~        |
| Kitchen                            |          |
| Feature entrance seating           | _        |
| with coat hooks                    |          |
| Integrated electric oven and grill | ~        |
| 4 ring gas hob with electric       | ~        |
| extractor hood                     |          |
| Integrated 70/30 fridge/freezer    | ~        |
| Space for microwave                | ~        |
| Black composite 1 bowl sink        | ~        |
| with matching tap                  |          |
| Sockets with USB port              | ~        |
| Dining Area                        |          |
| Freestanding dining table          | _        |
| and chairs                         |          |
| Feature dinette lighting           | ~        |
| Bathroom(s)                        |          |
| Extractor fan in main bathroom     | <b>~</b> |
| Master Bedroom                     |          |
| Wall mounted headboard             | ~        |
| Feature wall lights                | ~        |
|                                    |          |