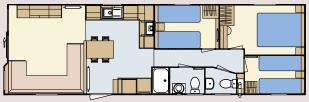

The **Sahara 2** illustrated is the 38 x 12 – 2 bed. Finished in châteaux grey aluminium cladding, the model shown has white PVC windows and door and the option of front sliding patio doors.

Note: Deluxe bedding set, lounge scatters, TV and interior accessories are for display purposes only.

The Sahara is a great holiday home for the whole family. Kids will love a trip away with lots of room outside for a kick about...

Model illustrated 38ft x 12ft – 2 bed

- A Lounge with wrap around sofa with separate cushions, TV cabinet, drawer and cupboard space all in textured wood finish with pewter fleck.
- E **Twin Bedroom** with 3ft single beds wardrobe and stylish wall lights.
- B Dining Area with modern freestanding dining table and 4 chairs and feature dinette lighting above.
- Master Bedroom
  with kingsize bed and
  upholstered wall mounted
  headboard and two bedside
  cabinets, dressing table and
  cube-style stool and fitted
  wardrobe.
- C Kitchen with integrated oven, 4 ring hob and extractor, 70/30 fridge/ freezer and black composite sink and matching mixer tap.
- **G Ensuite** with wash basin and WC.
- Entrance Area features useful seating next to the external door with storage and coat hooks above.
- Main Bathroom with countertop basin, shower, WC and extractor fan.

## **FLOOR PLANS**

38 x 12 - 2 bedroom/6 berth

38 x 12 - 2 bedroom/6 berth centre lounge

39 x 12 - 3 bedroom/8 berth