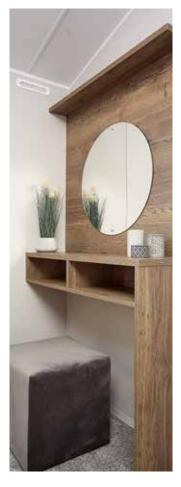

A large master bedroom with ensuite features in the **Sahara 2.** The kingsize bed with upholstered wall mounted headboard has fitted bedside cabinets either side and a dressing table with circular mirror above is twinned with a cube-style stool.