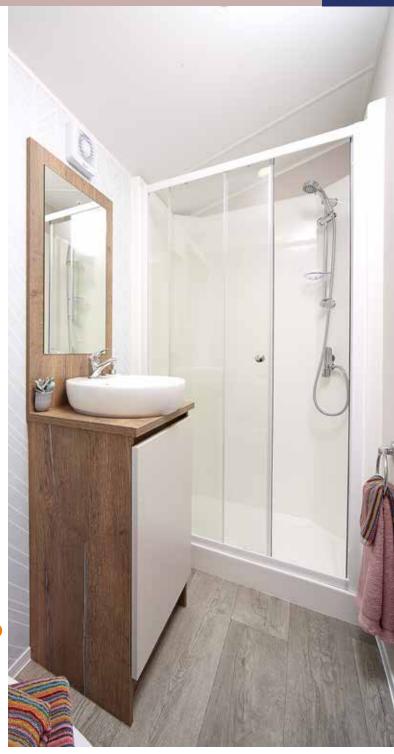

The master bathroom features a shower cubicle with WC and extractor fan along with a large vanity unit with ample storage and modern countertop wash basin.

The ensuite bathroom to the master bedroom has washbasin and WC with useful full height storage cabinet in the 36ft and 38ft models.