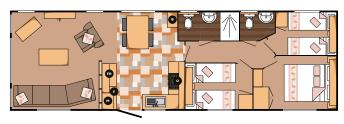

## ROSEDALE 39 X 12 - 3 BEDROOM

Bed sizes: Double 1905mm x 1370mm, 2 x Single 1830mm x 685mm & 2 x Single 1830mm x 610mm