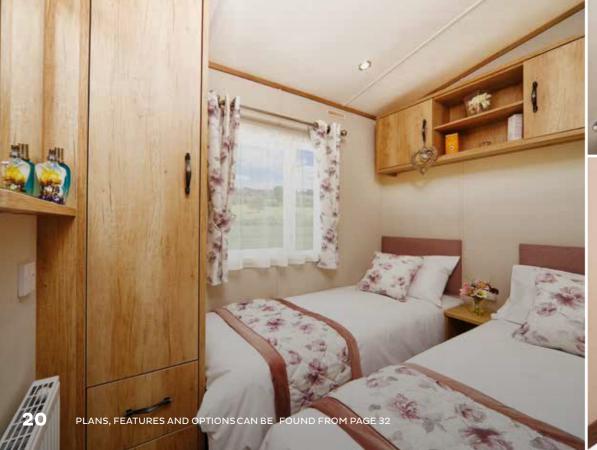

Step inside the bedrooms and you'll find practical storage, sumptuous styling and our very own supremely comfortable mattresses.

Rating is based on 39 x 12 - 2 when fitted with optional Ultra Warm Plus - For more information see page 5