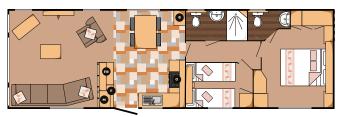

## ROSEDALE 36 X 12 - 2 BEDROOM

Bed sizes: Double 1905mm x 1525mm & 2 x Single 1830mm x 685mm

## ROSEDALE 39 X 12 - 2 BEDROOM

Bed sizes: Double 1905mm x 1525mm & 2 x Single 1830mm x 685mm