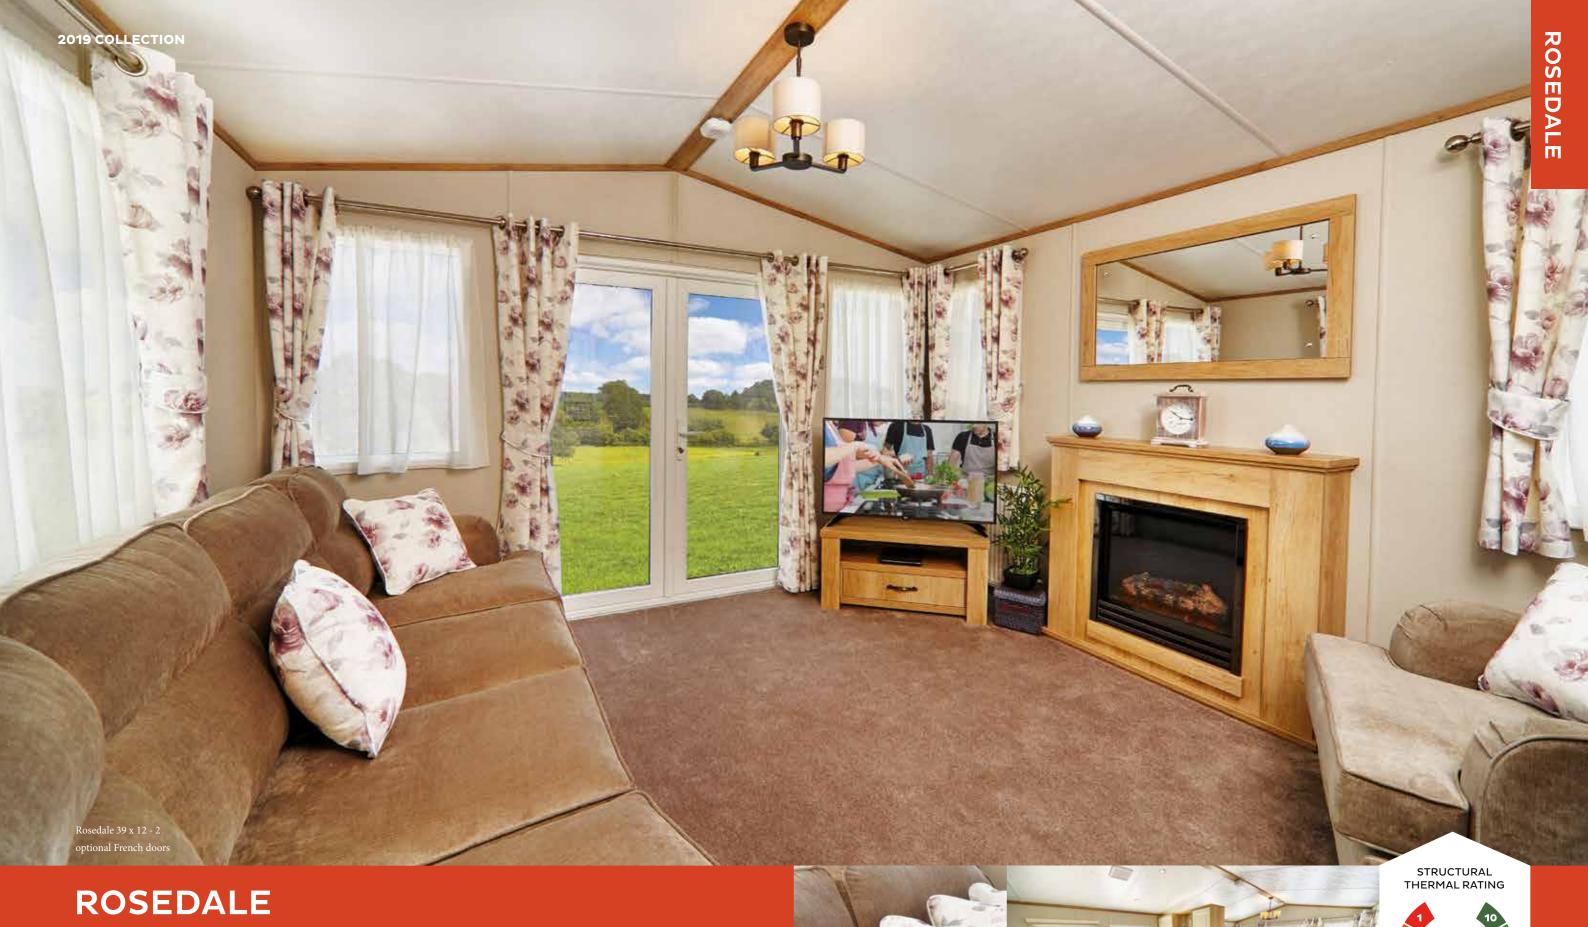

New for 2019. Designed to evoke a traditional country cottage, this sophisticated and elegant Holiday Home creates a contemporary, yet cosy living space. With it's intelligent use of space and the clear division of living areas Rosedale makes a superior choice for the discerning buyer.

In the living area, full-length windows and homely fabrics are complemented by sumptuous domestic quality seating, creating a warm and welcoming space you won't want to leave. The separate and generously equipped kitchen with feature flooring, under-counter fridge and freezer along with the combination integrated microwave give all the home from home comforts you'd expect at this position of the range.