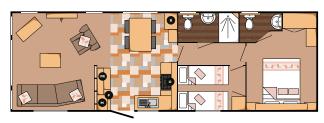

## ROSEDALE 36 X 12 - 2 BEDROOM

Bed sizes: Double 1905mm x 1525mm & 2 x Single 1830mm x 685mm

## ROSEDALE 39 X 12 - 2 BEDROOM

Bed sizes: Double 1905mm x 1525mm & 2 x Single 1830mm x 685mm

## ROSEDALE 39 X 12 - 3 BEDROOM

Bed sizes: Double 1905mm x 1370mm, 2 x Single 1830mm x 685mm & 2 x Single 1830mm x 610mm