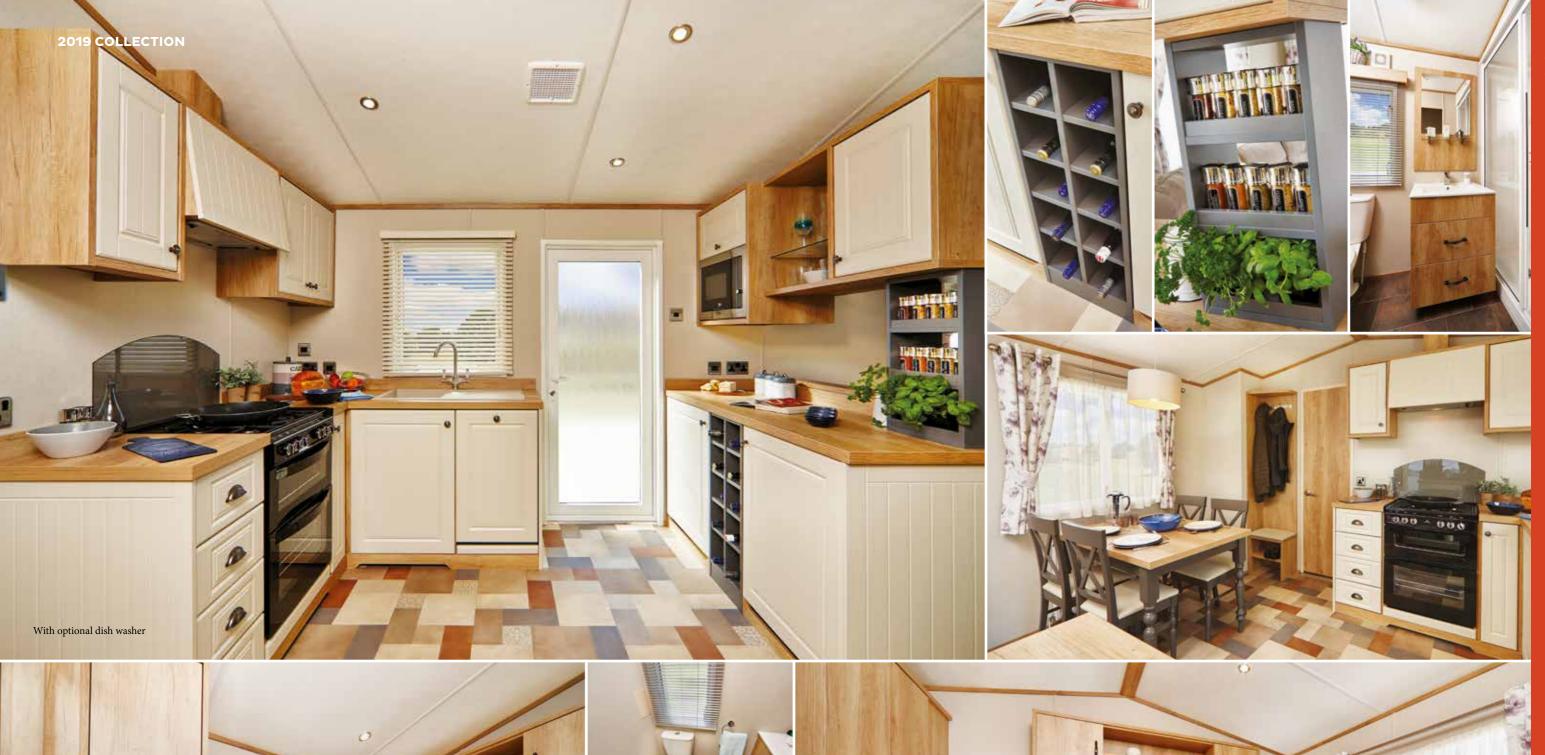

In the living area, full-length windows and homely fabrics are complemented by sumptuous domestic quality seating, creating a warm and welcoming space you won't want to leave. The separate and generously equipped kitchen with feature flooring, under-counter fridge and freezer along with the combination integrated microwave give all the home from home comforts you'd expect at this position of the range.