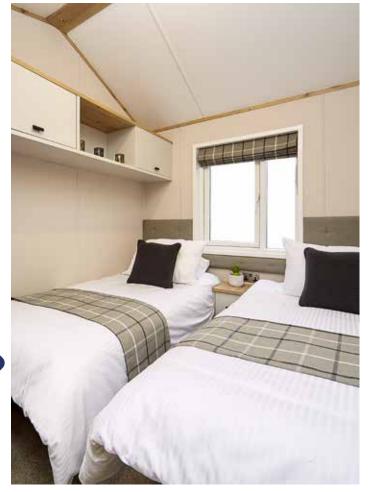

The second bedroom in the **Ovation Lodge 6** has two 3ft single beds and access to an ensuite shower room with Velux® window featuring a fitted wash basin, WC and extractor fan.

the finer things in life.