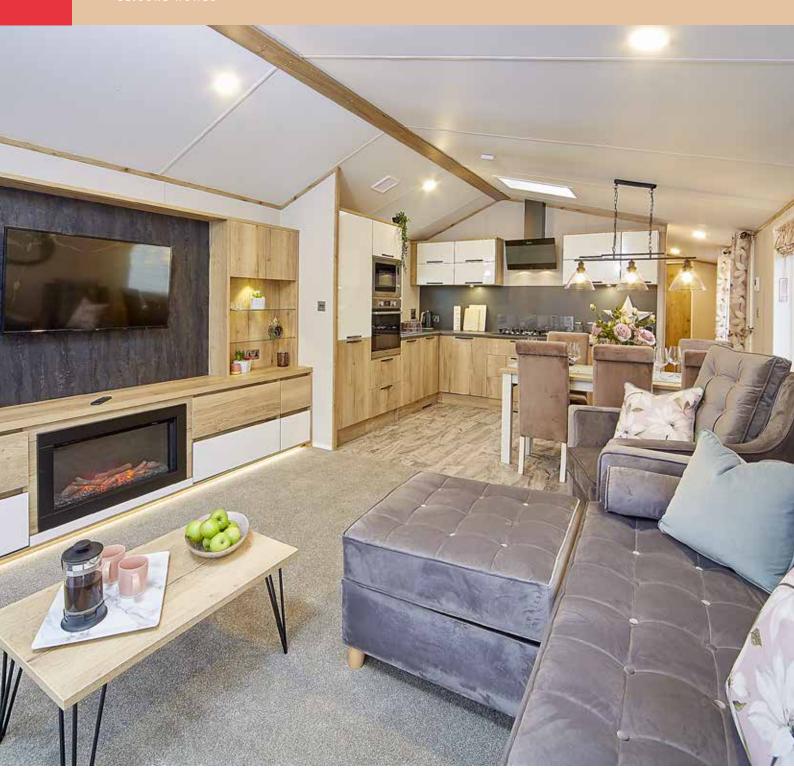

## **OVATION LODGE** 6

The **Ovation Lodge 6** is the ultimate 13ft wide luxury lodge. The rich velvet upholstery on the designer sofa, chair and footstool create a striking impression. The high end spec continues with the remote control operated feature electric fire and built in linear wood-effect storage units.

The impressive dining area has a freestanding table and six velvet upholstered roll-top chairs making it ideal for entertaining all your family and friends.

For total
peace of mind all
our holiday homes
and lodges come
with a
COMPREHENSIVE
WARRANTY

See page 7 for
further details

The **Ovation Lodge 6** kitchen with Velux® window has stone-effect splashback and worktops, luxurious wood-effect lower units and contrasting white upper doors.

Also included are high-level oven, grill, 5-burner hob, extractor hood, integrated fridge/freezer and microwave.