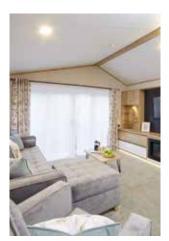

Watch the sun go down over a glass of wine. What better way to enjoy a summer's evening than in your Ovation Lodge.

Model illustrated 43ft x 13ft - 2 bed

- (A) **Lounge** with luxury velvet designer freestanding sofa, chair and footstool complete with coffee table.
- B **Dining Area** with freestanding dining table and 6 luxury velvet upholstered chairs.
- C **Kitchen** featuring Velux® window; high level electric oven and grill and 5-burner hob; and integrated fridge/ freezer and microwave.
- Twin Bedroom with two 3ft single beds, built in wardrobe and overbed storage.