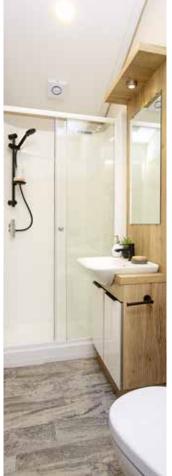

The second bedroom in the **Ovation Lodge 6** has two 3ft single beds and access to an ensuite shower room with Velux® window featuring a fitted wash basin, WC and extractor fan.

the finer things in life.

- E Main Bathroom with
  Velux® window and built-in
  wash basin and WC. Also
  accessed via twin bedroom.
- Ensuite to master bedroom with full size bath, optional shower over bath and bath screen, wash basin, WC and extractor fan.
- Master Bedroom with kingsize bed, mirror wardrobes and dressing table complete with mirror and stool.