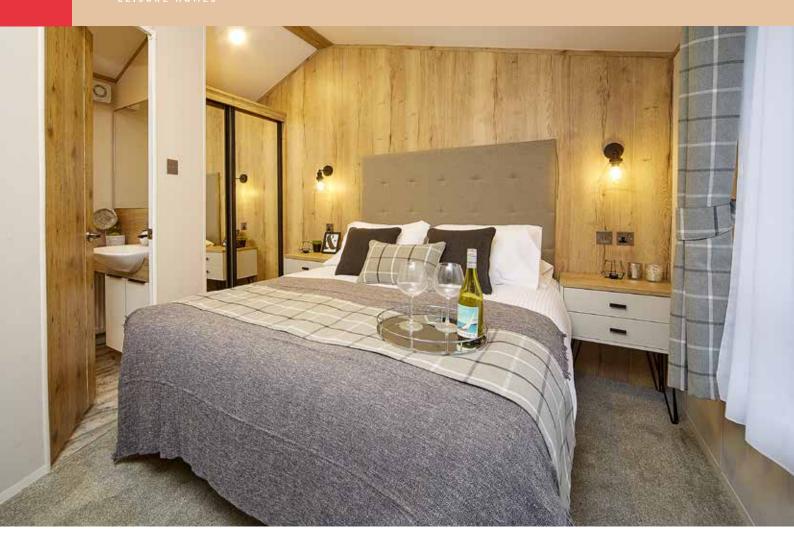

The master suite in the

Ovation Lodge 6 really
makes this home stand out
from the crowd, boasting
a generous wardrobe,
ensuite with bath and
a large dressing table,
making this the perfect
place to get ready for an
evening out.

- E Main Bathroom with
  Velux® window and built-in
  wash basin and WC. Also
  accessed via twin bedroom.
- Ensuite to master bedroom with full size bath, optional shower over bath and bath screen, wash basin, WC and extractor fan.
- Master Bedroom with kingsize bed, mirror wardrobes and dressing table complete with mirror and stool.