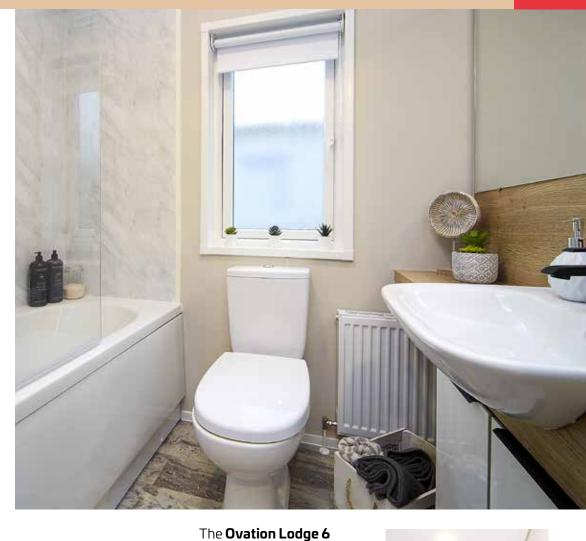

The second bedroom in the **Ovation Lodge 6** has two 3ft single beds and access to an ensuite shower room with Velux® window featuring a fitted wash basin, WC and extractor fan.

the finer things in life.