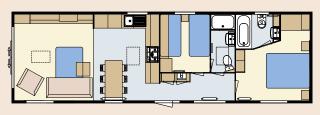

## **FLOOR PLANS**

43 x 13 - 2 bedroom/4 berth

Please take a moment to choose which options you would like to be included in your new Ovation Lodge.

You can tick the appropriate box, which will help you specify your new holiday home.