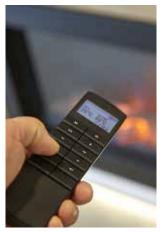

## **OVATION LODGE** 6

The **Ovation Lodge 6** is the ultimate 13ft wide luxury lodge. The rich velvet upholstery on the designer sofa, chair and footstool create a striking impression. The high end spec continues with the remote control operated feature electric fire and built in linear wood-effect storage units.