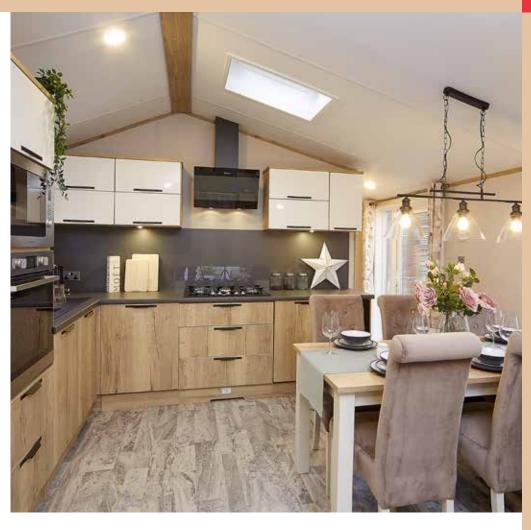

See page 7 for
further details

The **Ovation Lodge 6** kitchen with Velux® window has stone-effect splashback and worktops, luxurious wood-effect lower units and contrasting white upper doors.

Also included are high-level oven, grill, 5-burner hob, extractor hood, integrated fridge/freezer and microwave.

Watch the sun go down over a glass of wine. What better way to enjoy a summer's evening than in your Ovation Lodge.

Model illustrated 43ft x 13ft - 2 bed

- (A) **Lounge** with luxury velvet designer freestanding sofa, chair and footstool complete with coffee table.
- B **Dining Area** with freestanding dining table and 6 luxury velvet upholstered chairs.
- C **Kitchen** featuring Velux® window; high level electric oven and grill and 5-burner hob; and integrated fridge/ freezer and microwave.
- Twin Bedroom with two 3ft single beds, built in wardrobe and overbed storage.