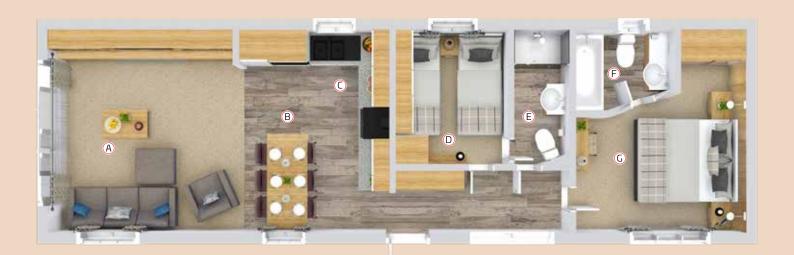

Watch the sun go down over a glass of wine. What better way to enjoy a summer's evening than in your Ovation Lodge.

Model illustrated 43ft x 13ft - 2 bed

- (A) **Lounge** with luxury velvet designer freestanding sofa, chair and footstool complete with coffee table.
- B **Dining Area** with freestanding dining table and 6 luxury velvet upholstered chairs.
- C **Kitchen** featuring Velux® window; high level electric oven and grill and 5-burner hob; and integrated fridge/ freezer and microwave.
- Twin Bedroom with two 3ft single beds, built in wardrobe and overbed storage.

- E Main Bathroom with
  Velux® window and built-in
  wash basin and WC. Also
  accessed via twin bedroom.
- Ensuite to master bedroom with full size bath, optional shower over bath and bath screen, wash basin, WC and extractor fan.
- Master Bedroom with kingsize bed, mirror wardrobes and dressing table complete with mirror and stool.

## **FLOOR PLANS**

43 x 13 - 2 bedroom/4 berth

Please take a moment to choose which options you would like to be included in your new Ovation Lodge.

You can tick the appropriate box, which will help you specify your new holiday home.