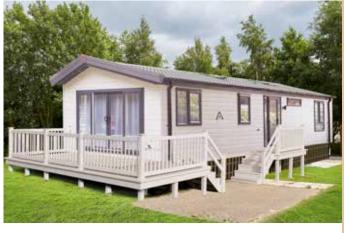

The **Ovation Lodge 6** illustrated is the 43ft x 13ft. It has 2 bedrooms with windows and doors finished in optional graphite.

Note: Deluxe bedding set, lounge scatters, TV and interior accessories are for display purposes only. LEISURE HOMES