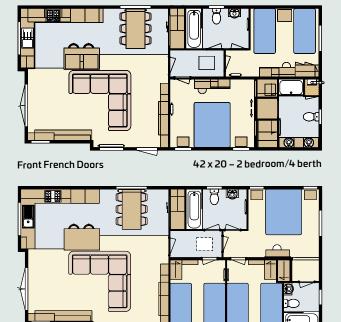

## **FLOOR PLANS**

# Front French Doors 40 x 20 - 2 bedroom/4 berth

 $\checkmark$ 

#### Front French Doors

40 x 20 – 3 bedroom/6 berth