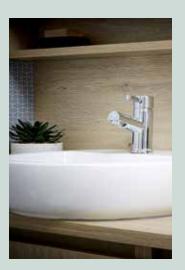

## **OAKWOOD LODGE** 2

The second bedroom in the **Oakwood Lodge 2** features 3ft single beds, wardrobe and a dressing table with stool and large mirror above.

The ensuite bathroom to the second bedroom has a full size bath, WC, wash basin and extractor.