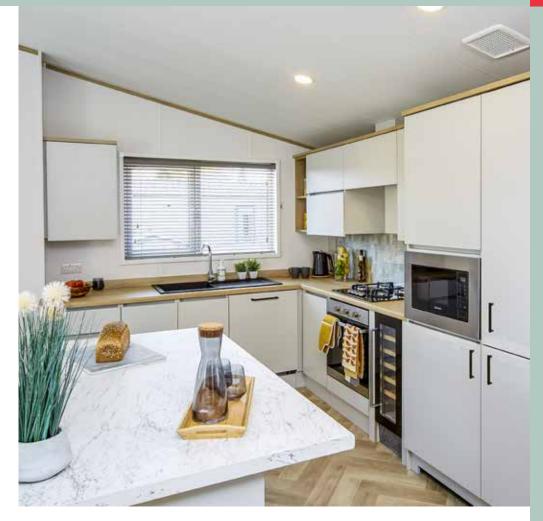

further details

Oakwood Lodge 2 kitchen takes luxury to a new level with its island unit complete with storage cupboards and wine rack. An integrated electric oven with 4-burner gas hob and extractor is complemented with an integrated 70/30 fridge/ freezer and microwave.

- A Kitchen with island unit with wine rack, electric oven with 4 ring gas hob, extractor hood, integrated fridge/ freezer & microwave.
- (E) Main Bathroom with bath, shower over bath, bath screen, wash basin, WC and extractor fan. Also accessed from twin bedroom.
- B **Lounge** with large L-shaped 4 seater sofa and optional feature armchair. Media wall above floating drawer unit with electric fire.
- F Master Bedroom with kingsize bed, sliding mirror door access to ensuite with robes either side & dressing table with cube style stool.
- C Dining Area with freestanding dining table and 6 dining chairs. Mirror doors conceal the washer/dryer and offer additional storage.
- G **Twin Bedroom** with two 3ft single beds, wardrobe, dressing table with stool and bedside table.
- D Entrance Bench with padded seat featuring plenty of storage and hanging space.
- H **Ensuite** with shower cubicle, twin countertop basins, WC and extractor fan.

#### Lounge

| Lounge                                            |              |
|---------------------------------------------------|--------------|
| L-shaped 4 seater sofa                            | ~            |
| Media wall with floating drawer unit              | $\checkmark$ |
| Stylish black electric fire                       | ~            |
| Entrance storage bench and coat hooks             | ~            |
| Kitchen                                           |              |
| Island unit with storage cupboards<br>& wine rack | ~            |
| Electric oven                                     | ~            |
| 4 burner gas hob with electric extractor hood     | ~            |
| Integrated 70/30 fridge/freezer                   | ~            |
| Integrated microwave                              | $\checkmark$ |
| Dining Area                                       |              |
|                                                   |              |