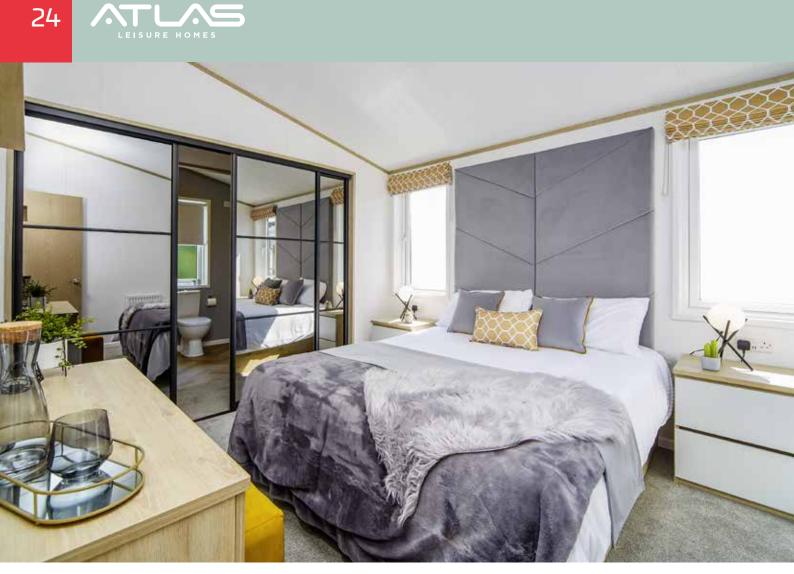

**OAKWOOD LODGE** 

The luxury continues in the **Oakwood Lodge 2** master bedroom with its sliding mirrored door access to a large ensuite shower with WC and twin basins. With vOc and twin basins. With robes behind both sides of the mirrored doors, a kingsize bed and dressing table with stool complete this stunning bedroom.