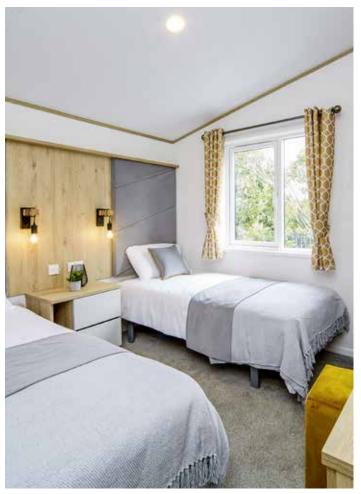

## **OAKWOOD LODGE** 2

The second bedroom in the **Oakwood Lodge 2** features 3ft single beds, wardrobe and a dressing table with stool and large mirror above.

The ensuite bathroom to the second bedroom has a full size bath, WC, wash basin and extractor.