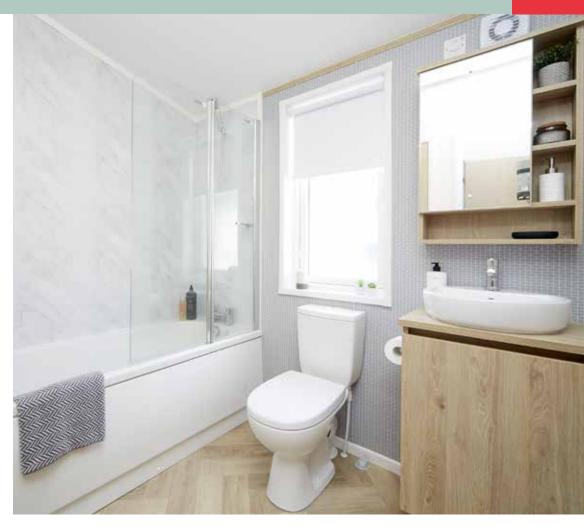

**OAKWOOD LODGE** 

The luxury continues in the **Oakwood Lodge 2** master bedroom with its sliding mirrored door access to a large ensuite shower with WC and twin basins. With vOc and twin basins. With robes behind both sides of the mirrored doors, a kingsize bed and dressing table with stool complete this stunning bedroom.

| Freestanding dining table and chairs | ~            |
|--------------------------------------|--------------|
| Feature sliding mirrored doors       |              |
| concealing space for 1 optional      | $\checkmark$ |
| appliance & storage                  |              |
| Bathroom(s)                          |              |
| Main bathroom with shower over       |              |
| bath with wet wall and concertina    | $\checkmark$ |
| bath screen                          |              |
| Ensuite to second bedroom with       |              |
| bath, WC and twin sink (2 bed        | $\checkmark$ |
| models only)                         |              |
| Extractor fan to main bathroom       | ~            |
| & ensuite                            | •            |
| Master Bedroom                       |              |
| Sliding doors to robe & storage      | ~            |
| Kingsize lift up bed                 | ~            |