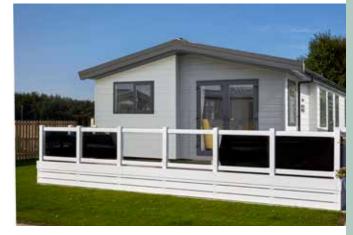

The **Oakwood Lodge 2** illustrated is the 40ft x 20ft – 2 bedrooms. The model shown has the optional two tone rigid vinyl exterior with optional graphite windows and doors.

Note: Deluxe bedding set, lounge scatters, TV and interior accessories are for display purposes only.

BS3632:2015 RESIDENTIAL SPECIFICATION OPTION AVAILABLE

25

There are some great facilities on offer at holiday parks today so, if you're a fisherman, don't forget to take your fishing tackle with you.

Model illustrated 40ft x 20ft – 2 bed