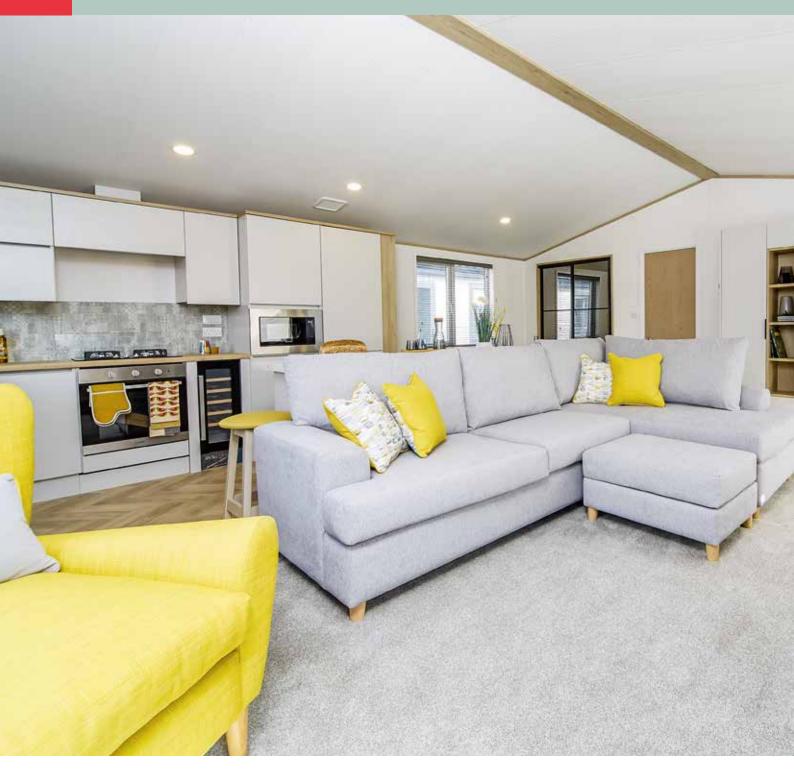

# **OAKWOOD LODGE** 2

Step through the sliding patio doors and into the **Oakwood Lodge 2** and you will be immediately struck by the large open plan living area with its large 4-seater L-shaped sofa and optional contrasting feature armchair. A modern floating drawer unit with a media wall above contains a black electric fire.

The Oakwood Lodge 2

is a truly special holiday home. Clever contemporary design paired with high quality

fixtures and fittings, make this a model everyone will be talking about as it sets the new standard for luxury and sophistication.

- A Kitchen with island unit with wine rack, electric oven with 4 ring gas hob, extractor hood, integrated fridge/ freezer & microwave.
- (E) Main Bathroom with bath, shower over bath, bath screen, wash basin, WC and extractor fan. Also accessed from twin bedroom.
- B **Lounge** with large L-shaped 4 seater sofa and optional feature armchair. Media wall above floating drawer unit with electric fire.
- F Master Bedroom with kingsize bed, sliding mirror door access to ensuite with robes either side & dressing table with cube style stool.
- C Dining Area with freestanding dining table and 6 dining chairs. Mirror doors conceal the washer/dryer and offer additional storage.
- G **Twin Bedroom** with two 3ft single beds, wardrobe, dressing table with stool and bedside table.
- D Entrance Bench with padded seat featuring plenty of storage and hanging space.
- H **Ensuite** with shower cubicle, twin countertop basins, WC and extractor fan.