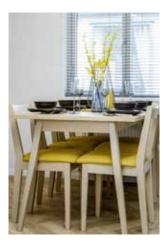

The **Oakwood Lodge 2** has a freestanding dining table and 6 chairs. Mirror doors conceal the washer/dryer and offer storage. The reading nook in the entrance has coat hooks and built-in storage.

For total peace of mind all our holiday homes and lodges come with a COMPREHENSIVE WARRANTY See page 7 for