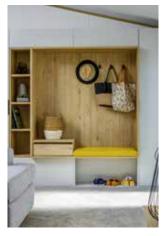

The **Oakwood Lodge 2** has a freestanding dining table and 6 chairs. Mirror doors conceal the washer/dryer and offer storage. The reading nook in the entrance has coat hooks and built-in storage.

For total peace of mind all our holiday homes and lodges come with a COMPREHENSIVE WARRANTY See page 7 for

- A Kitchen with island unit with wine rack, electric oven with 4 ring gas hob, extractor hood, integrated fridge/ freezer & microwave.
- (E) Main Bathroom with bath, shower over bath, bath screen, wash basin, WC and extractor fan. Also accessed from twin bedroom.
- B **Lounge** with large L-shaped 4 seater sofa and optional feature armchair. Media wall above floating drawer unit with electric fire.
- F Master Bedroom with kingsize bed, sliding mirror door access to ensuite with robes either side & dressing table with cube style stool.
- C Dining Area with freestanding dining table and 6 dining chairs. Mirror doors conceal the washer/dryer and offer additional storage.
- G **Twin Bedroom** with two 3ft single beds, wardrobe, dressing table with stool and bedside table.
- D Entrance Bench with padded seat featuring plenty of storage and hanging space.
- H **Ensuite** with shower cubicle, twin countertop basins, WC and extractor fan.