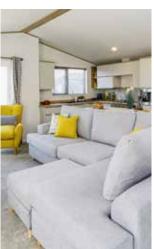

# **OAKWOOD LODGE** 2

Step through the sliding patio doors and into the **Oakwood Lodge 2** and you will be immediately struck by the large open plan living area with its large 4-seater L-shaped sofa and optional contrasting feature armchair. A modern floating drawer unit with a media wall above contains a black electric fire.

- A Kitchen with island unit with wine rack, electric oven with 4 ring gas hob, extractor hood, integrated fridge/ freezer & microwave.
- (E) Main Bathroom with bath, shower over bath, bath screen, wash basin, WC and extractor fan. Also accessed from twin bedroom.
- B **Lounge** with large L-shaped 4 seater sofa and optional feature armchair. Media wall above floating drawer unit with electric fire.
- F Master Bedroom with kingsize bed, sliding mirror door access to ensuite with robes either side & dressing table with cube style stool.
- C Dining Area with freestanding dining table and 6 dining chairs. Mirror doors conceal the washer/dryer and offer additional storage.
- G **Twin Bedroom** with two 3ft single beds, wardrobe, dressing table with stool and bedside table.
- D Entrance Bench with padded seat featuring plenty of storage and hanging space.
- H **Ensuite** with shower cubicle, twin countertop basins, WC and extractor fan.

#### Lounge

| Lounge                                            |              |
|---------------------------------------------------|--------------|
| L-shaped 4 seater sofa                            | ~            |
| Media wall with floating drawer unit              | $\checkmark$ |
| Stylish black electric fire                       | ~            |
| Entrance storage bench and coat hooks             | ~            |
| Kitchen                                           |              |
| Island unit with storage cupboards<br>& wine rack | ~            |
| Electric oven                                     | ~            |
| 4 burner gas hob with electric extractor hood     | ~            |
| Integrated 70/30 fridge/freezer                   | ~            |
| Integrated microwave                              | $\checkmark$ |
| Dining Area                                       |              |
|                                                   |              |