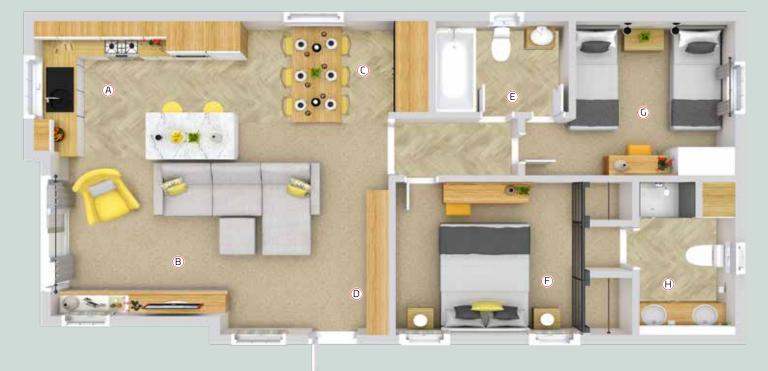

- A Kitchen with island unit with wine rack, electric oven with 4 ring gas hob, extractor hood, integrated fridge/ freezer & microwave.
- (E) Main Bathroom with bath, shower over bath, bath screen, wash basin, WC and extractor fan. Also accessed from twin bedroom.
- B **Lounge** with large L-shaped 4 seater sofa and optional feature armchair. Media wall above floating drawer unit with electric fire.
- F Master Bedroom with kingsize bed, sliding mirror door access to ensuite with robes either side & dressing table with cube style stool.
- C Dining Area with freestanding dining table and 6 dining chairs. Mirror doors conceal the washer/dryer and offer additional storage.
- G **Twin Bedroom** with two 3ft single beds, wardrobe, dressing table with stool and bedside table.
- D Entrance Bench with padded seat featuring plenty of storage and hanging space.
- H **Ensuite** with shower cubicle, twin countertop basins, WC and extractor fan.