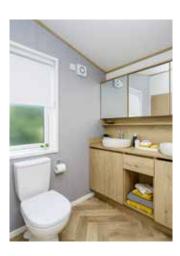

## **OAKWOOD LODGE** 2

The second bedroom in the **Oakwood Lodge 2** features 3ft single beds, wardrobe and a dressing table with stool and large mirror above.

The ensuite bathroom to the second bedroom has a full size bath, WC, wash basin and extractor.

| Freestanding dining table and chairs | ~            |
|--------------------------------------|--------------|
| Feature sliding mirrored doors       |              |
| concealing space for 1 optional      | $\checkmark$ |
| appliance & storage                  |              |
| Bathroom(s)                          |              |
| Main bathroom with shower over       |              |
| bath with wet wall and concertina    | $\checkmark$ |
| bath screen                          |              |
| Ensuite to second bedroom with       |              |
| bath, WC and twin sink (2 bed        | $\checkmark$ |
| models only)                         |              |
| Extractor fan to main bathroom       | ~            |
| & ensuite                            | •            |
| Master Bedroom                       |              |
| Sliding doors to robe & storage      | ~            |
| Kingsize lift up bed                 | ~            |