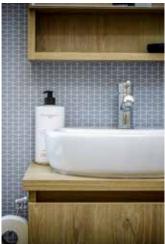

## **OAKWOOD LODGE** 2

The second bedroom in the **Oakwood Lodge 2** features 3ft single beds, wardrobe and a dressing table with stool and large mirror above.

The ensuite bathroom to the second bedroom has a full size bath, WC, wash basin and extractor.

| Freestanding dining table and chairs | ~            |
|--------------------------------------|--------------|
| Feature sliding mirrored doors       |              |
| concealing space for 1 optional      | $\checkmark$ |
| appliance & storage                  |              |
| Bathroom(s)                          |              |
| Main bathroom with shower over       |              |
| bath with wet wall and concertina    | $\checkmark$ |
| bath screen                          |              |
| Ensuite to second bedroom with       |              |
| bath, WC and twin sink (2 bed        | $\checkmark$ |
| models only)                         |              |
| Extractor fan to main bathroom       | ~            |
| & ensuite                            | •            |
| Master Bedroom                       |              |
| Sliding doors to robe & storage      | ~            |
| Kingsize lift up bed                 | ~            |