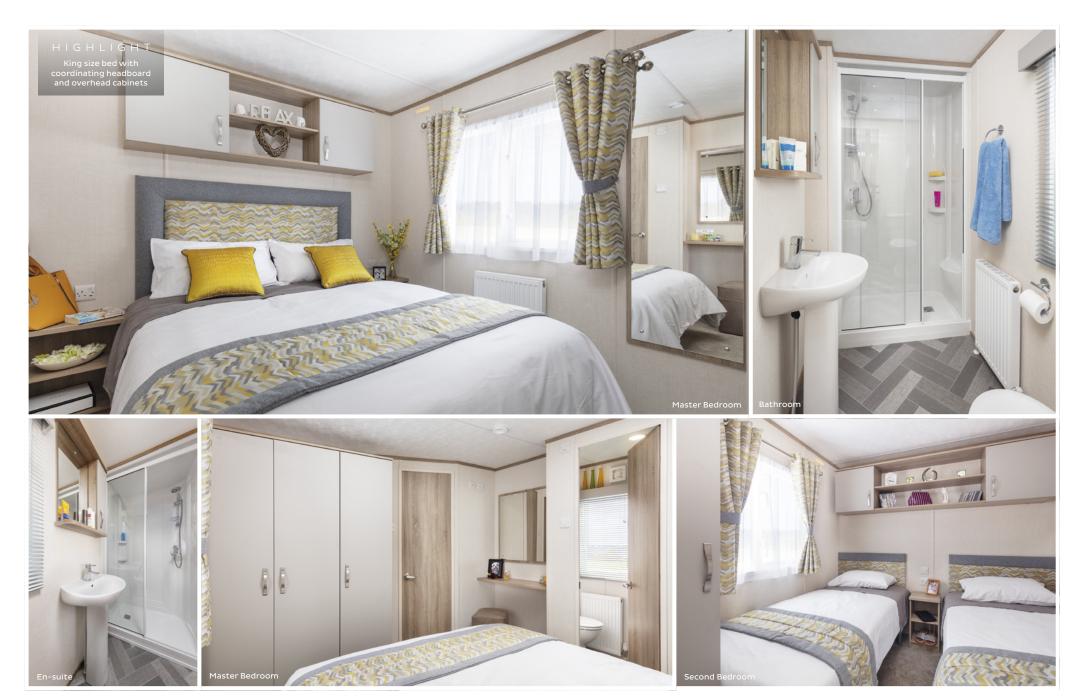

#### **BEDROOMS**

- Carnaby Comfort mattresses
- · King size bed in master bedroom
- · Feature mirrors
- · Feature upholstered headboard
- Wardrobes, bedside tables and dressing table to main bedroom
- · Bedside USB charging sockets

#### **BATHROOMS**

- Family bathroom with thermostatically controlled shower
- En-suite bathroom with thermostatically controlled shower
- · Mirrored cabinet in both bathrooms
- · Porcelain pedestal wash basins
- Venetian blinds in bathroom and en-suite

#### LOUNGE & DINING

- Carnaby crafted wall unit with inset fire and TV space
- Feature sofa with pull out daybed, adjustable backrests and stools concealed within the arm rest
- Wall mounted TV point (HDMI, Single mains socket, aerial co-axial)
- Free-standing dining table with padded high back dining chairs
- Coffee table
- · Flame effect electric fire
- Optional vision pack reveal TV and extra window