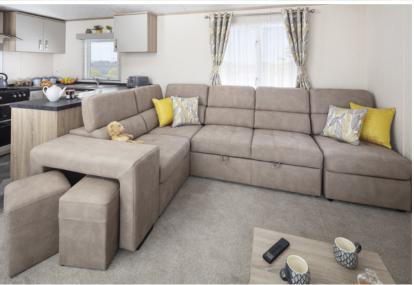

#### LOUNGE & DINING

- Carnaby crafted wall unit with inset fire and TV space
- Feature sofa with pull out daybed, adjustable backrests and stools concealed within the arm rest
- Wall mounted TV point (HDMI, Single mains socket, aerial co-axial)
- Free-standing dining table with padded high back dining chairs
- Coffee table
- · Flame effect electric fire
- Optional vision pack reveal TV and extra window