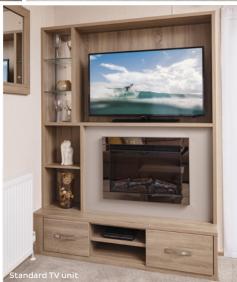

#### LOUNGE & DINING

- Carnaby crafted wall unit with inset fire and TV space
- Feature sofa with pull out daybed, adjustable backrests and stools concealed within the arm rest
- Wall mounted TV point (HDMI, Single mains socket, aerial co-axial)
- Free-standing dining table with padded high back dining chairs
- Coffee table
- · Flame effect electric fire
- Optional vision pack reveal TV and extra window