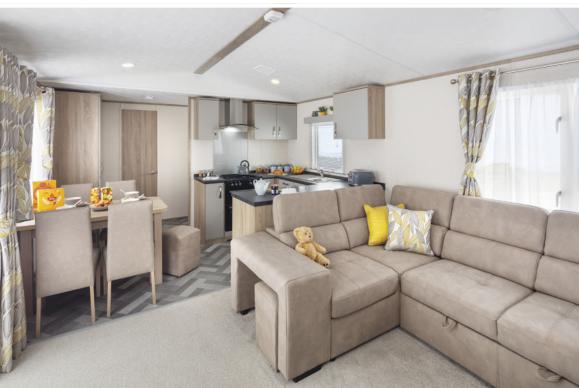

#### LOUNGE & DINING

- Carnaby crafted wall unit with inset fire and TV space
- Feature sofa with pull out daybed, adjustable backrests and stools concealed within the arm rest
- Wall mounted TV point (HDMI, Single mains socket, aerial co-axial)
- Free-standing dining table with padded high back dining chairs
- Coffee table
- · Flame effect electric fire
- Optional vision pack reveal TV and extra window

#### KITCHEN

- Gas oven & grill (twin cavity) with four burner hob
- Integrated fridge/freezer
- Textured stainless steel sink, drainer and mixer tap
- Venetian blind