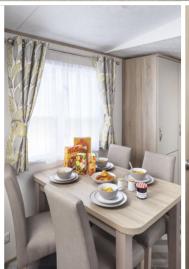

#### LOUNGE & DINING

- Carnaby crafted wall unit with inset fire and TV space
- Feature sofa with pull out daybed, adjustable backrests and stools concealed within the arm rest
- Wall mounted TV point (HDMI, Single mains socket, aerial co-axial)
- Free-standing dining table with padded high back dining chairs
- Coffee table
- · Flame effect electric fire
- Optional vision pack reveal TV and extra window