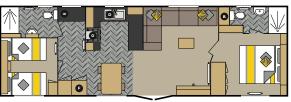

### FLOOR PLANS

38 X 12 2B

Bed Sizes: King size 1905mm x 1525mm & 2 x Single 1830mm x 915mm

39 X 12 3B

**Bed Sizes:** King size 1905mm x 1525mm, 2 x Single 1830mm x 685mm & 2 x 1830mm x 760mm

**CL VISION PACK** 