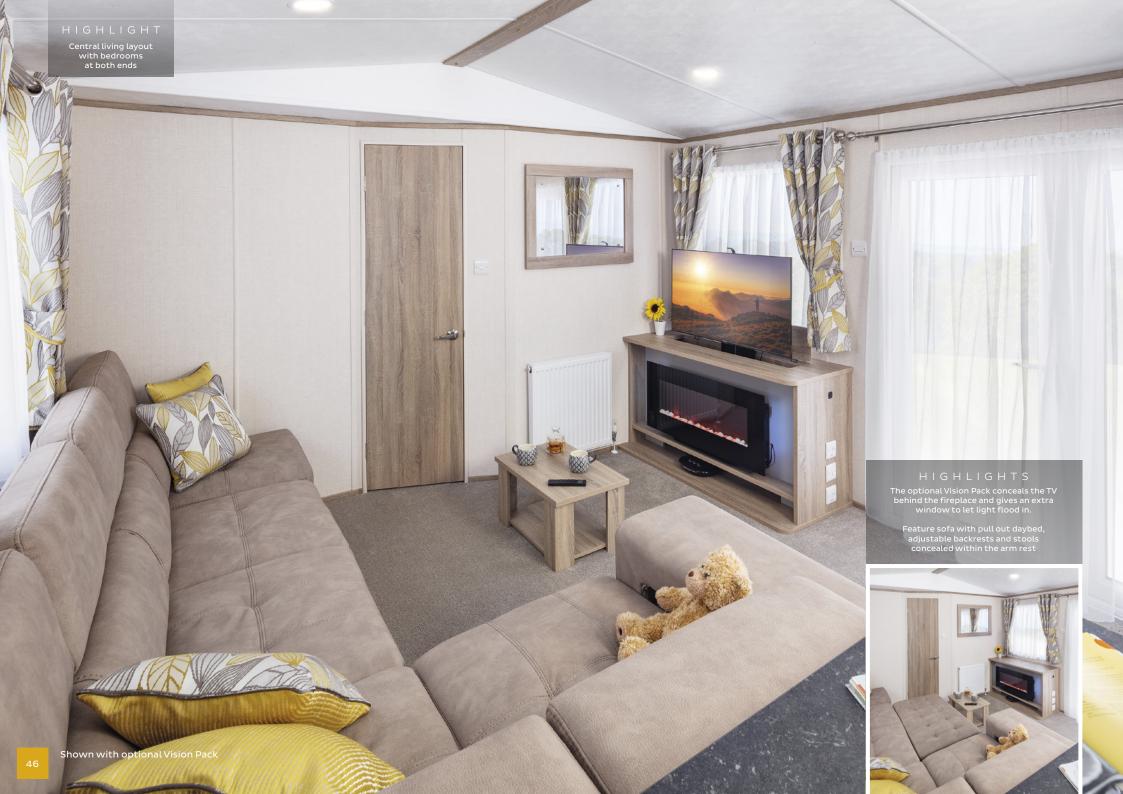

#### LOUNGE & DINING

- Carnaby crafted wall unit with inset fire and TV space
- Feature sofa with pull out daybed, adjustable backrests and stools concealed within the arm rest
- Wall mounted TV point (HDMI, Single mains socket, aerial co-axial)
- Free-standing dining table with padded high back dining chairs
- Coffee table
- · Flame effect electric fire
- Optional vision pack reveal TV and extra window