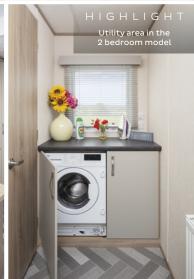

# THE CARNABY STANDARD

- Carnaby Comfort mattresses
- · Comfortable 'Carnaby Sit' seating
- 7-foot-high walls with vaulted ceilings
- Colour co-ordinated scatter cushions to sofa
- USB charging sockets in lounge and bedrooms
- Externally vented cooker hood extractor
- Exterior lighting to doors
- Voiles to selected windows
- Super soft underlay to all carpeted areas
- Utility storage cupboard