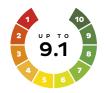

# STRUCTURAL THERMAL RATING

Rating is based on 39 x 12 - 3B when fitted with optional Ultra Warm Plus.

For more information see page 59.