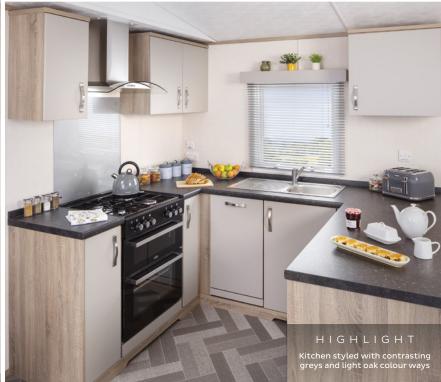

#### KITCHEN

- Gas oven & grill (twin cavity) with four burner hob
- Integrated fridge/freezer
- Textured stainless steel sink, drainer and mixer tap
- Venetian blind