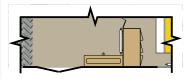

### FLOOR PLANS

38 X 12 2B

Bed Sizes: King size 1905mm x 1525mm & 2 x Single 1830mm x 915mm

39 X 12 3B

**Bed Sizes:** King size 1905mm x 1525mm, 2 x Single 1830mm x 685mm & 2 x 1830mm x 760mm

**CL VISION PACK** 