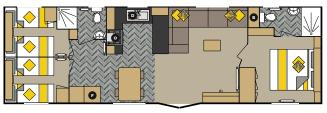

### FLOOR PLANS

38 X 12 2B

Bed Sizes: King size 1905mm x 1525mm & 2 x Single 1830mm x 915mm

39 X 12 3B

**Bed Sizes:** King size 1905mm x 1525mm, 2 x Single 1830mm x 685mm & 2 x 1830mm x 760mm

**CL VISION PACK** 