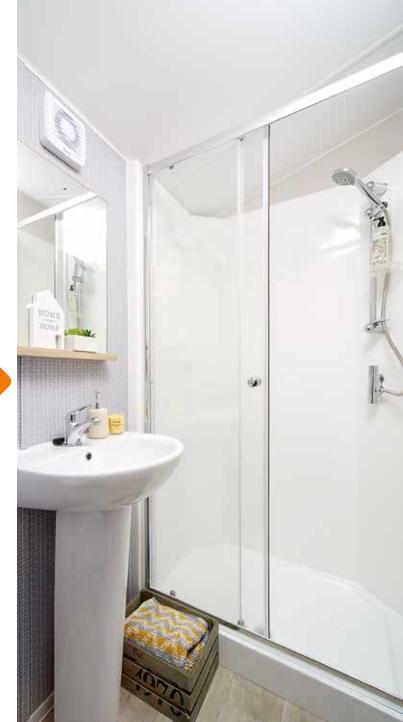

The main bathroom has a large shower cubicle, wash basin, WC and extractor fan.

The 32ft and 35ft versions of the **Mirage 5** benefit from an ensuite to the master bedroom with fitted washbasin and WC.