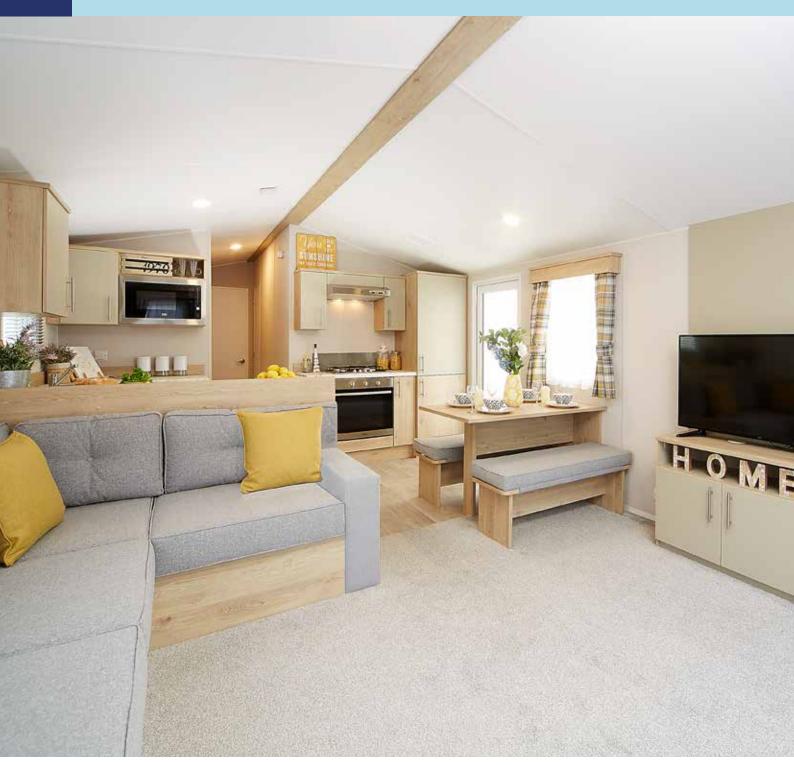

## MIRAGE 5

The **Mirage 5** has all the space you and your family need for that time away from home. The spacious lounge area has fixed L-shaped seating with bright, modern curtains adding to the airy feel. The fitted furniture houses an impressive electric flame effect fire. The dining area between the lounge and kitchen features a fixed wood-effect dinette and bench seating with removable cushions. The kids will love their evening meal here. For total peace of mind all our holiday homes and lodges come with a **COMPREHENSIVE** WARRANTY See page 7 for further details

The **Mirage 5** has a spacious fitted kitchen with an expansive feel with its light wood-effect cabinets. The kitchen is specified with oven and 4 ring gas hob with electric ignition as standard. It is the perfect space to cook for family and friends with storage for all your ingredients.

The Mirage 5 illustrated is the 35ft x 12ft -2 bedroom. This model is shown is finished in champagne aluminium cladding with white PVC windows and doors and includes optional front sliding patio doors.

Note: Deluxe bedding set, lounge scatters, TV and interior accessories are for display purposes only.

The **Mirage 5** master bedroom is spacious and stylishly appointed with a 4ft 6in double bed. A fixed dressing table with mirror above complement the overbed cupboard, shelf storage and fixed bedside shelving.