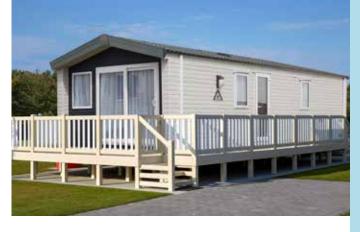

The Mirage 5 illustrated is the 35ft x 12ft -2 bedroom. This model is shown is finished in champagne aluminium cladding with white PVC windows and doors and includes optional front sliding patio doors.