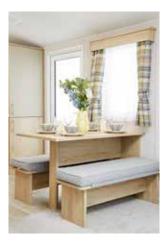

## MIRAGE 5

The **Mirage 5** has all the space you and your family need for that time away from home. The spacious lounge area has fixed L-shaped seating with bright, modern curtains adding to the airy feel. The fitted furniture houses an impressive electric flame effect fire. The dining area between the lounge and kitchen features a fixed wood-effect dinette and bench seating with removable cushions. The kids will love their evening meal here. For total peace of mind all our holiday homes and lodges come with a **COMPREHENSIVE** WARRANTY See page 7 for further details

Model illustrated 35ft x 12ft – 2 bed

- (A) **Lounge** with L-shaped sofa and electric fire with modern black surround.
- (E) **Ensuite** with wash basin and WC.
- B Dining Area with freestanding dining table and bench seats.
- F Master Bedroom
  with double bed, fitted
  wardrobes, overbed
  storage and dressing table
  with stool.
- C **Kitchen** with integrated oven, grill, 4 ring hob and extractor hood.
- G **Twin Bedroom** with single beds, bedside tables and wardrobe.
- D Main Bathroom with wash basin, shower cubicle, WC and extractor fan.