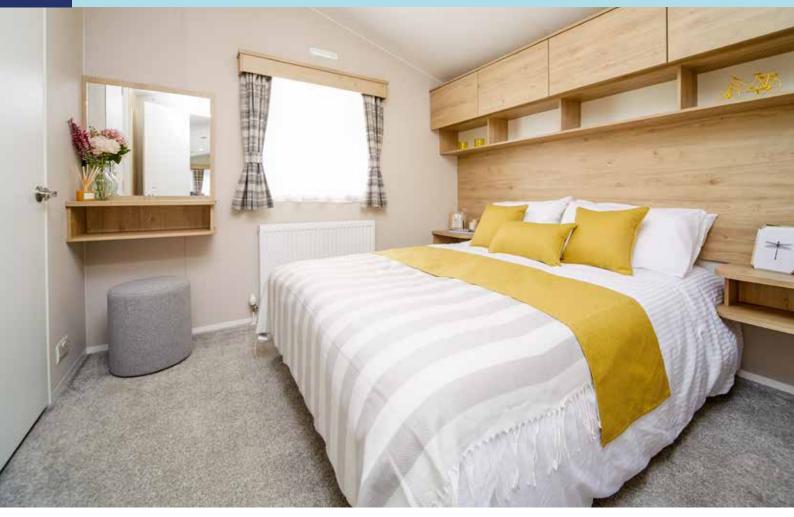

Note: Deluxe bedding set, lounge scatters, TV and interior accessories are for display purposes only.

The **Mirage 5** master bedroom is spacious and stylishly appointed with a 4ft 6in double bed. A fixed dressing table with mirror above complement the overbed cupboard, shelf storage and fixed bedside shelving.