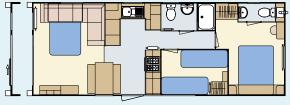

The Mirage 5 illustrated is the 35ft x 12ft -2 bedroom. This model is shown is finished in champagne aluminium cladding with white PVC windows and doors and includes optional front sliding patio doors.

Model illustrated 35ft x 12ft – 2 bed

- (A) **Lounge** with L-shaped sofa and electric fire with modern black surround.
- (E) **Ensuite** with wash basin and WC.
- B Dining Area with freestanding dining table and bench seats.
- F Master Bedroom
  with double bed, fitted
  wardrobes, overbed
  storage and dressing table
  with stool.
- C **Kitchen** with integrated oven, grill, 4 ring hob and extractor hood.
- G **Twin Bedroom** with single beds, bedside tables and wardrobe.
- D Main Bathroom with wash basin, shower cubicle, WC and extractor fan.

### **FLOOR PLANS**

26 x 12 – 2 bedroom/6 berth

28 x 12 – 2 bedroom/6 berth

32 x 12 – 2 bedroom/6 berth