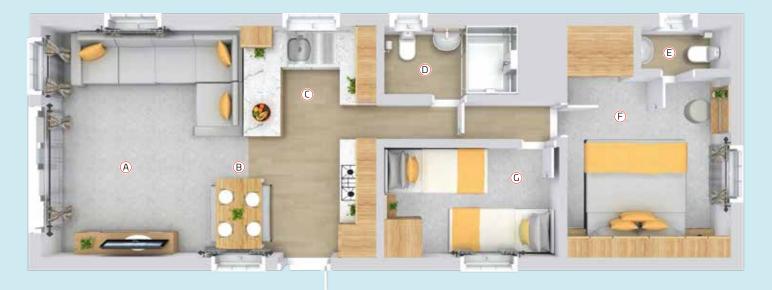

The Mirage 5 illustrated is the 35ft x 12ft -2 bedroom. This model is shown is finished in champagne aluminium cladding with white PVC windows and doors and includes optional front sliding patio doors.

Model illustrated 35ft x 12ft – 2 bed

- (A) **Lounge** with L-shaped sofa and electric fire with modern black surround.
- (E) **Ensuite** with wash basin and WC.
- B Dining Area with freestanding dining table and bench seats.
- F Master Bedroom
  with double bed, fitted
  wardrobes, overbed
  storage and dressing table
  with stool.
- C **Kitchen** with integrated oven, grill, 4 ring hob and extractor hood.
- G **Twin Bedroom** with single beds, bedside tables and wardrobe.
- D Main Bathroom with wash basin, shower cubicle, WC and extractor fan.

### **FLOOR PLANS**

26 x 12 – 2 bedroom/6 berth

28 x 12 – 2 bedroom/6 berth

32 x 12 – 2 bedroom/6 berth