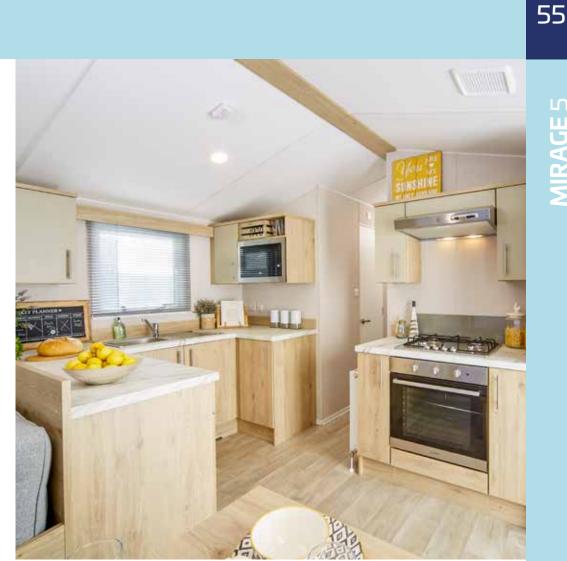

The **Mirage 5** has a spacious fitted kitchen with an expansive feel with its light wood-effect cabinets. The kitchen is specified with oven and 4 ring gas hob with electric ignition as standard. It is the perfect space to cook for family and friends with storage for all your ingredients.

The Mirage 5 illustrated is the 35ft x 12ft -2 bedroom. This model is shown is finished in champagne aluminium cladding with white PVC windows and doors and includes optional front sliding patio doors.