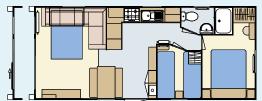

## **MIRAGE** 5

The **Mirage 5** is available in 2 and 3 bedroom models and the second and third bedrooms feature twin single beds and ample wardrobe space and plenty of additional storage in the overbed cupboards and shelving.

The main bathroom has a large shower cubicle, wash basin, WC and extractor fan.

The 32ft and 35ft versions of the **Mirage 5** benefit from an ensuite to the master bedroom with fitted washbasin and WC.

Model illustrated 35ft x 12ft – 2 bed

- (A) **Lounge** with L-shaped sofa and electric fire with modern black surround.
- (E) **Ensuite** with wash basin and WC.
- B Dining Area with freestanding dining table and bench seats.
- F Master Bedroom
  with double bed, fitted
  wardrobes, overbed
  storage and dressing table
  with stool.
- C **Kitchen** with integrated oven, grill, 4 ring hob and extractor hood.
- G **Twin Bedroom** with single beds, bedside tables and wardrobe.
- D Main Bathroom with wash basin, shower cubicle, WC and extractor fan.