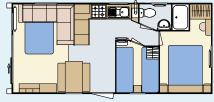

## **MIRAGE** 5

The **Mirage 5** is available in 2 and 3 bedroom models and the second and third bedrooms feature twin single beds and ample wardrobe space and plenty of additional storage in the overbed cupboards and shelving.

The main bathroom has a large shower cubicle, wash basin, WC and extractor fan.

The 32ft and 35ft versions of the **Mirage 5** benefit from an ensuite to the master bedroom with fitted washbasin and WC.

Model illustrated 35ft x 12ft – 2 bed

- (A) **Lounge** with L-shaped sofa and electric fire with modern black surround.
- (E) **Ensuite** with wash basin and WC.
- B Dining Area with freestanding dining table and bench seats.
- F Master Bedroom
  with double bed, fitted
  wardrobes, overbed
  storage and dressing table
  with stool.
- C **Kitchen** with integrated oven, grill, 4 ring hob and extractor hood.
- G **Twin Bedroom** with single beds, bedside tables and wardrobe.
- D Main Bathroom with wash basin, shower cubicle, WC and extractor fan.