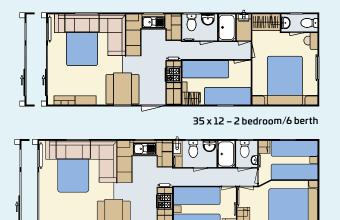

The Mirage 5 illustrated is the 35ft x 12ft -2 bedroom. This model is shown is finished in champagne aluminium cladding with white PVC windows and doors and includes optional front sliding patio doors.

Model illustrated 35ft x 12ft – 2 bed

- (A) **Lounge** with L-shaped sofa and electric fire with modern black surround.
- (E) **Ensuite** with wash basin and WC.
- B Dining Area with freestanding dining table and bench seats.
- F Master Bedroom
  with double bed, fitted
  wardrobes, overbed
  storage and dressing table
  with stool.
- C **Kitchen** with integrated oven, grill, 4 ring hob and extractor hood.
- G **Twin Bedroom** with single beds, bedside tables and wardrobe.
- D Main Bathroom with wash basin, shower cubicle, WC and extractor fan.

### **FLOOR PLANS**

26 x 12 – 2 bedroom/6 berth

28 x 12 – 2 bedroom/6 berth

32 x 12 – 2 bedroom/6 berth