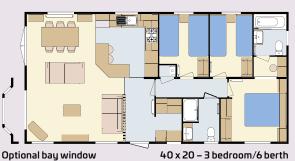

ted full size washing machine\* Extra dining chairs (each) Pull out bed to lounge Lounge footstool 3 seater settee in place of 2 seater 2 armchairs in place of 2 seater settee Standard bedding set Deluxe bedding set Shower cubicle in lieu of bath

#### **LUXURY PACK**

Coffee table
Lounge scatter cushions
Integrated microwave
Integrated dishwasher
Integrated washing machine
Voiles to master bedroom
Bedroom scatter cushions
Duvet covers & pillowcases to all bedrooms

Please take a moment to choose which options you would like to be included in your new Lilac Lodge.

You can tick the appropriate box, which will help you specify your new holiday home.

Please see the matrix on page 52 for a comprehensive list of options.





Optional bay window 36 x 20 – 2 bedroom/4 berth

## FLOOR PLANS