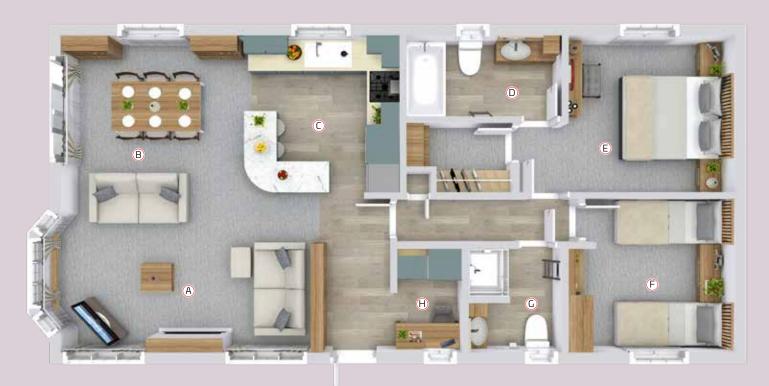

The second bathroom in the **Lilac Lodge** is fitted with a wash basin, shower cubicle, WC and extractor fan.

Model illustrated 40ft x 20ft - 2 bed

- A **Lounge** with two 2-seater sofas, electric stove-effect fire, French doors & unique brise soleil.
- E Master Bedroom double divan bed with two bedside tables and feature wall panels.
- B **Dining Area** with freestanding dining table and 6 dining chairs.
- F **Twin Bedroom** with two divan beds and bedside table.
- C **Kitchen** with electric oven, 5-burner gas hob, grill, extractor hood and fridge freezer.
- G Main Bathroom
  with fitted wash basin,
  shower cubicle, WC and
  extractor fan.
- Ensuite with fitted wash basin, shower over bath, bath screen and extractor fan.
- (H) Office Area with plenty of storage space, desk with chair.

## FLOOR PLANS