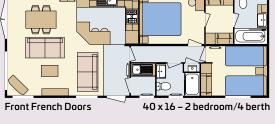

**Lilac Lodge 12** illustrated is the 40ft x 20ft – 2 bedroom.

With windows and doors finished in graphite and clad in rigid PVC, this model is shown with the bay window option and tongue and groove ceilings.

## FLOOR PLANS