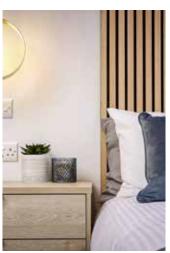

Note: Deluxe bedding set, lounge scatters, TV and interior accessories are for display purposes only.

The **Lilac Lodge 12** master bedroom features a kingsize divan with two bedside cabinets and a wood slat decorative feature wall which doubles as an impressive headboard. Other highlights are the walk-in wardrobe and dressing table with large upholstered stool.