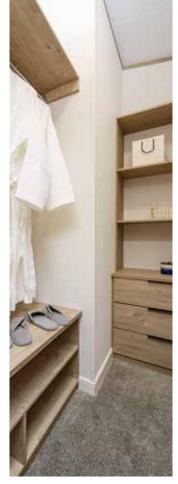

Note: Deluxe bedding set, lounge scatters, TV and interior accessories are for display purposes only.

The **Lilac Lodge 12** master bedroom features a kingsize divan with two bedside cabinets and a wood slat decorative feature wall which doubles as an impressive headboard. Other highlights are the walk-in wardrobe and dressing table with large upholstered stool.