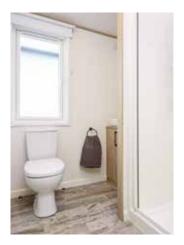

The second bathroom in the **Lilac Lodge** is fitted with a wash basin, shower cubicle, WC and extractor fan.

Model illustrated 40ft x 20ft - 2 bed

- A **Lounge** with two 2-seater sofas, electric stove-effect fire, French doors & unique brise soleil.
- E Master Bedroom double divan bed with two bedside tables and feature wall panels.
- B **Dining Area** with freestanding dining table and 6 dining chairs.
- F **Twin Bedroom** with two divan beds and bedside table.
- C **Kitchen** with electric oven, 5-burner gas hob, grill, extractor hood and fridge freezer.
- G Main Bathroom
  with fitted wash basin,
  shower cubicle, WC and
  extractor fan.
- Ensuite with fitted wash basin, shower over bath, bath screen and extractor fan.
- (H) Office Area with plenty of storage space, desk with chair.