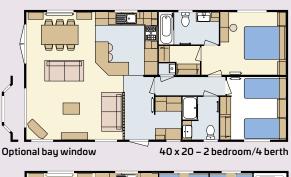

rated full size washing machine\* Extra dining chairs (each) Pull out bed to lounge Lounge footstool 3 seater settee in place of 2 seater 2 armchairs in place of 2 seater settee Standard bedding set Deluxe bedding set Shower cubicle in lieu of bath

#### **LUXURY PACK**

Coffee table
Lounge scatter cushions
Integrated microwave
Integrated dishwasher
Integrated washing machine
Voiles to master bedroom
Bedroom scatter cushions
Duvet covers & pillowcases to all bedrooms

Please take a moment to choose which options you would like to be included in your new Lilac Lodge.

You can tick the appropriate box, which will help you specify your new holiday home.

Please see the matrix on page 52 for a comprehensive list of options.





Optional bay window 36 x 20 – 2 bedroom/4 berth

## FLOOR PLANS