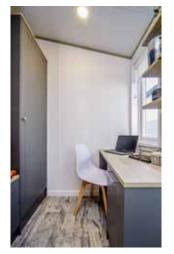

A *brise soleil* creates makes the lounge cosy while still letting light flood though.

The **Lilac Lodge 12** also features an office space with a desk and chair.

For total
peace of mind all
our holiday homes
and lodges come
with a
COMPREHENSIVE
WARRANTY
See page 7 for
further details

The second bathroom in the **Lilac Lodge** is fitted with a wash basin, shower cubicle, WC and extractor fan.

Model illustrated 40ft x 20ft - 2 bed

- A **Lounge** with two 2-seater sofas, electric stove-effect fire, French doors & unique brise soleil.
- E Master Bedroom double divan bed with two bedside tables and feature wall panels.
- B **Dining Area** with freestanding dining table and 6 dining chairs.
- F **Twin Bedroom** with two divan beds and bedside table.
- C **Kitchen** with electric oven, 5-burner gas hob, grill, extractor hood and fridge freezer.
- G Main Bathroom
  with fitted wash basin,
  shower cubicle, WC and
  extractor fan.
- Ensuite with fitted wash basin, shower over bath, bath screen and extractor fan.
- (H) Office Area with plenty of storage space, desk with chair.