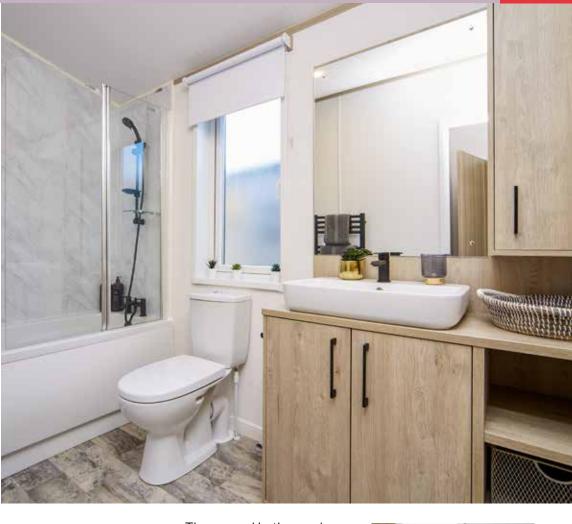

The twin bedroom in the **Lilac Lodge 12** also includes wooden feature walls for each of the large single beds. There are plenty of storage options with built in wardrobes and drawer units.

The master bedroom ensuite has a bath with shower over bath<sup>†</sup>, wet wall and bath screen, WC and extractor fan. The built in vanity unit has a modern countertop wash basin with mirror above.