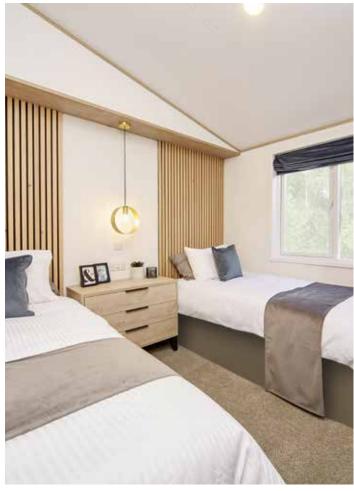

The twin bedroom in the **Lilac Lodge 12** also includes wooden feature walls for each of the large single beds. There are plenty of storage options with built in wardrobes and drawer units.

The master bedroom ensuite has a bath with shower over bath<sup>†</sup>, wet wall and bath screen, WC and extractor fan. The built in vanity unit has a modern countertop wash basin with mirror above.