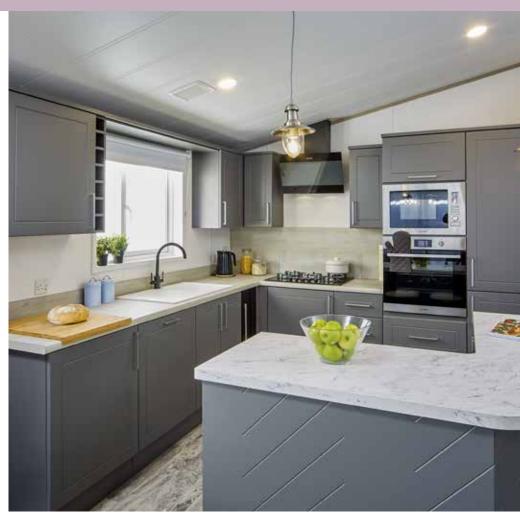

The **Lilac Lodge 12** has a fully fitted kitchen with electric oven, grill, 5 burner hob, extractor hood and integrated fridge freezer. The optional Luxury Pack adds integrated dishwasher, microwave and washing machine to create the ultimate living space.