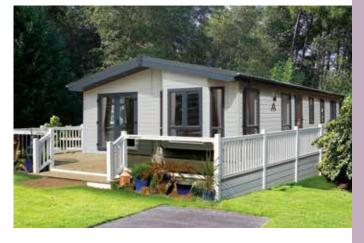

**Lilac Lodge 12** illustrated is the 40ft x 20ft – 2 bedroom.

With windows and doors finished in graphite and clad in rigid PVC, this model is shown with the bay window option and tongue and groove ceilings.