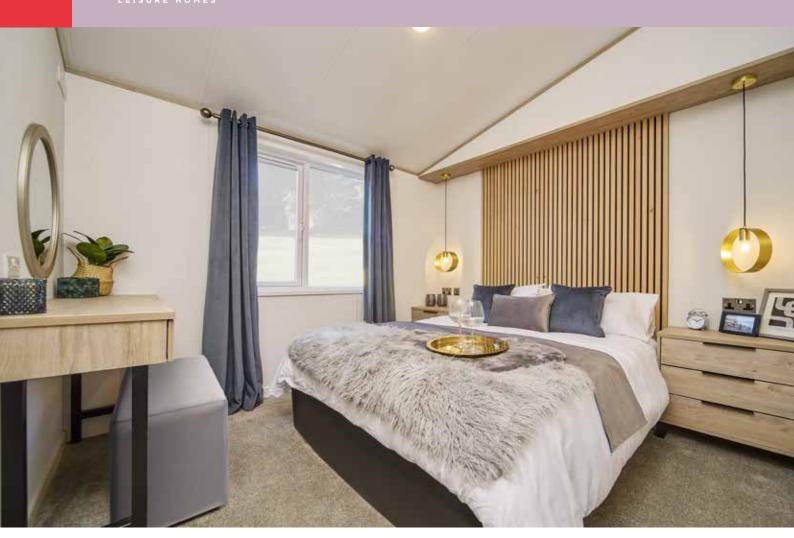

Note: Deluxe bedding set, lounge scatters, TV and interior accessories are for display purposes only.

The **Lilac Lodge 12** master bedroom features a kingsize divan with two bedside cabinets and a wood slat decorative feature wall which doubles as an impressive headboard. Other highlights are the walk-in wardrobe and dressing table with large upholstered stool.