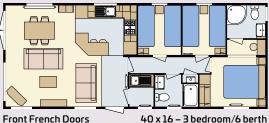

rated 18 bottle wine cooler Integrated full size washer/dryer Integrated full size washing machine\* Extra dining chairs (each) Pull out bed to lounge Lounge footstool 3 seater settee in place of 2 seater 2 armchairs in place of 2 seater settee Standard bedding set Deluxe bedding set Shower cubicle in lieu of bath

#### **LUXURY PACK**

Coffee table
Lounge scatter cushions
Integrated microwave
Integrated dishwasher
Integrated washing machine
Voiles to master bedroom
Bedroom scatter cushions
Duvet covers & pillowcases to all bedrooms

Please take a moment to choose which options you would like to be included in your new Lilac Lodge.

You can tick the appropriate box, which will help you specify your new holiday home.

Please see the matrix on page 52 for a comprehensive list of options.





Optional bay window 36 x 20 – 2 bedroom/4 berth

## FLOOR PLANS