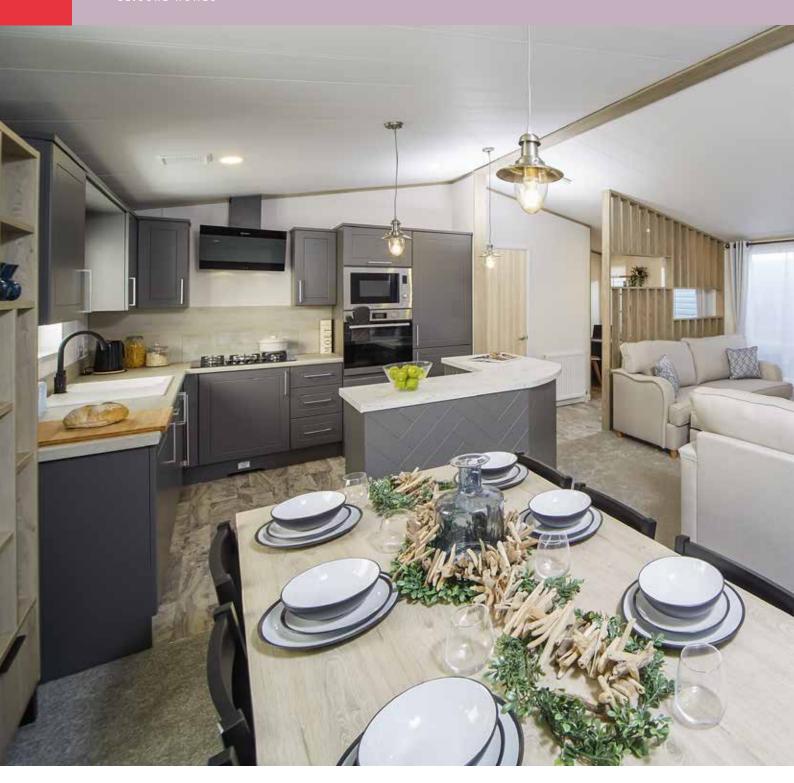

# **LILAC LODGE 12**

The **Lilac Lodge 12** has a large lounge with two luxurious 2-seater sofas and stovestyle electric fire housed in a full height wood-effect fire surround. A TV cabinet and contemporary shelf units provide ample storage space. The dining area has a freestanding table and 6 dining chairs.

The **Lilac Lodge 12** has a fully fitted kitchen with electric oven, grill, 5 burner hob, extractor hood and integrated fridge freezer. The optional Luxury Pack adds integrated dishwasher, microwave and washing machine to create the ultimate living space.

**Lilac Lodge 12** illustrated is the 40ft x 20ft – 2 bedroom.

With windows and doors finished in graphite and clad in rigid PVC, this model is shown with the bay window option and tongue and groove ceilings.