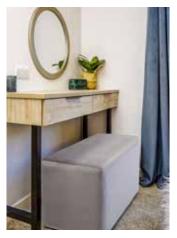

Note: Deluxe bedding set, lounge scatters, TV and interior accessories are for display purposes only.

The **Lilac Lodge 12** master bedroom features a kingsize divan with two bedside cabinets and a wood slat decorative feature wall which doubles as an impressive headboard. Other highlights are the walk-in wardrobe and dressing table with large upholstered stool.