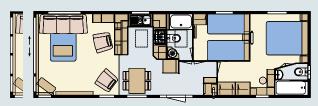

## **FLOOR PLANS**

41 x 13 – 2 bedroom/6 berth BS3632: Residential Spec

41 x 12-6 – 3 bedroom/8 berth

Please take a moment to choose which options you would like to be included in your new Atlas Image.

You can tick the appropriate box, which will help you specify your new holiday home.