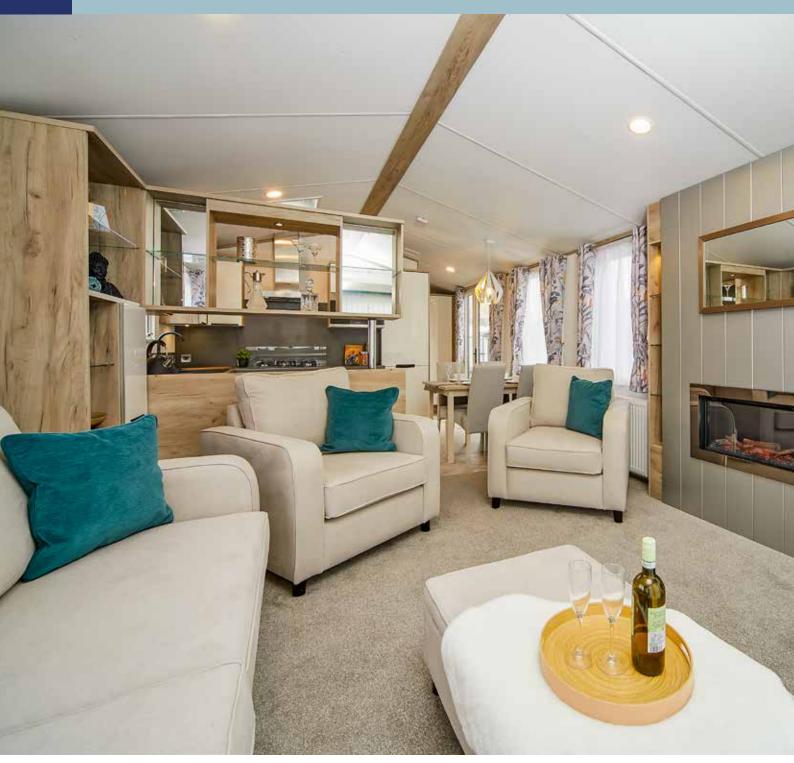

# IMAGE 9

The focal point of the **Image 9** lounge is the stunning brushed metallic feature wall with a contrasting black nickel electric fire surround. Including a luxurious 3-seat sofa, two armchairs, large footstool and high quality fitted furniture, this model oozes elegance and opulence. The dining area features a freestanding table and 4 chairs within a open plan layout – perfect for enjoying your evening meal with fresh air through the sliding patio doors. For total peace of mind all our holiday homes and lodges come with a COMPREHENSIVE WARRANTY See page 7 for

See page **7** for further details

13

hob and extractor hood as standard. Graphite worktop: with black composite sink and mixer tap complete a stunning area.

The **Image 9** illustrated is the 41ft x 12ft 6in – 2 bedroom. The model shown here has châteaux grey aluminium finish with windows and doors finished in graphite which is standard on this leisure home.

Note: Deluxe bedding set, lounge scatters, TV and interior accessories are for display purposes only.

The spacious master bedroom in the **Image 9** has a kingsize bed with a feature headboard upholstered in a leather effect, matching the storage stool at the built in dressing table with large mirror. The luxury theme continues with distinctive and stylish pendant lights.