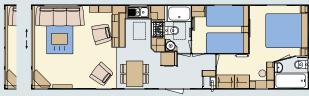

## **FLOOR PLANS**

41 x 13 – 2 bedroom/6 berth BS3632: Residential Spec

41 x 12-6 – 3 bedroom/8 berth

Please take a moment to choose which options you would like to be included in your new Atlas Image.

You can tick the appropriate box, which will help you specify your new holiday home.