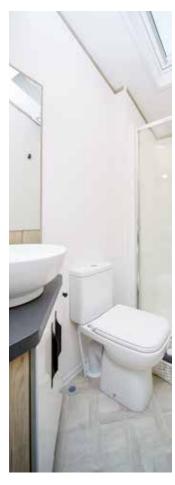

# IMAGE 9

The **Image 9** benefits from two bathrooms. The ensuite to the master bedroom has a full size bath with optional shower, folding shower screen and wet walling. A wash basin, WC and extractor fan complete the room.

The second bedroom has an ensuite shower room which is also accessible from the hallway. The Velux<sup>®</sup> roof-light creates an airy space with fitted wash basin, shower cubicle, WC and extractor fan.