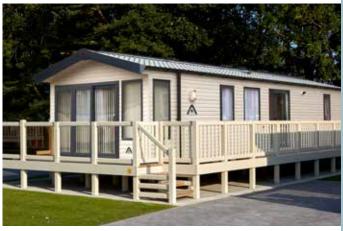

A glass of bubbly at the end of a harc enjoying yourself. With the Image yc get used to the luxury lifestyle.

Model illustrated 41ft x 13ft – 2 bed

- (A) Lounge with sliding patio doors, 3-seater sofa, two armchairs and matching footstool as standard.
- E **Twin Bedroom** with two 3ft single beds, bedside table with overbed wall light between the beds and wardrobe with ensuite access to shower room.
- B Kitchen with electric oven, grill, 5 burner hob and extractor hood, integrated fridge/freezer and microwave.
- F Master Bedroom with kingsize bed, leather effect wall mounted headboard and feature pendant lights.
- C **Dining Area** with freestanding dining table and upholstered chairs.
- C Ensuite with fitted wash
  basin, optional shower
  over bath, bath screen,
  fitted washbasin, WC and
  extractor fan.
- Main Bathroom with Jack and Jill access from twin bedroom has a Velux® rooflight, fitted wash basin, shower cubicle, WC and extractor fan.