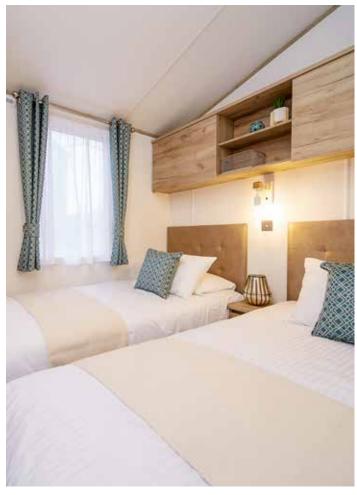

The second bedroom has an ensuite shower room which is also accessible from the hallway. The Velux<sup>®</sup> roof-light creates an airy space with fitted wash basin, shower cubicle, WC and extractor fan.

A glass of bubbly at the end of a harc enjoying yourself. With the Image yc get used to the luxury lifestyle.

Model illustrated 41ft x 13ft – 2 bed

- (A) Lounge with sliding patio doors, 3-seater sofa, two armchairs and matching footstool as standard.
- E **Twin Bedroom** with two 3ft single beds, bedside table with overbed wall light between the beds and wardrobe with ensuite access to shower room.
- B Kitchen with electric oven, grill, 5 burner hob and extractor hood, integrated fridge/freezer and microwave.
- F Master Bedroom with kingsize bed, leather effect wall mounted headboard and feature pendant lights.
- C **Dining Area** with freestanding dining table and upholstered chairs.
- C Ensuite with fitted wash
  basin, optional shower
  over bath, bath screen,
  fitted washbasin, WC and
  extractor fan.
- Main Bathroom with Jack and Jill access from twin bedroom has a Velux® rooflight, fitted wash basin, shower cubicle, WC and extractor fan.