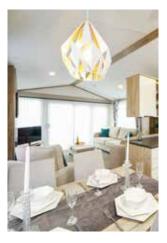

A glass of bubbly at the end of a harc enjoying yourself. With the Image yc get used to the luxury lifestyle.

Model illustrated 41ft x 13ft – 2 bed

- (A) Lounge with sliding patio doors, 3-seater sofa, two armchairs and matching footstool as standard.
- E **Twin Bedroom** with two 3ft single beds, bedside table with overbed wall light between the beds and wardrobe with ensuite access to shower room.
- B Kitchen with electric oven, grill, 5 burner hob and extractor hood, integrated fridge/freezer and microwave.
- F Master Bedroom with kingsize bed, leather effect wall mounted headboard and feature pendant lights.
- C **Dining Area** with freestanding dining table and upholstered chairs.
- C Ensuite with fitted wash
  basin, optional shower
  over bath, bath screen,
  fitted washbasin, WC and
  extractor fan.
- Main Bathroom with Jack and Jill access from twin bedroom has a Velux® rooflight, fitted wash basin, shower cubicle, WC and extractor fan.

#### Lounge

| Lounge                                                    |              |
|-----------------------------------------------------------|--------------|
| Freestanding suite<br>(with pull out bed)                 | ~            |
| Two arm chairs                                            | $\checkmark$ |
| Lounge scatter cushions                                   | ~            |
| Lounge footstool                                          | $\checkmark$ |
| Vertical blinds to front aspect                           | $\checkmark$ |
| Coffee table                                              | $\checkmark$ |
| Kitchen                                                   |              |
| Integrated fridge freezer                                 | $\checkmark$ |
| Integrated microwave                                      | $\checkmark$ |
| Electric oven and grill                                   | $\checkmark$ |
| 5 burner hob with electric extractor hood                 | ~            |
| Soft close hinges on doors                                | $\checkmark$ |
| Velux roof light                                          | $\checkmark$ |
| Dining Area                                               |              |
| Freestanding dining table<br>and chairs                   | ~            |
| Bathroom(s)                                               |              |
| Ensuite bath/shower room to bedrooms (in 2 bedroom model) | ~            |
| Ensuite WC (in 3 bedroom model)                           | $\checkmark$ |
| Towel radiator                                            | $\checkmark$ |
|                                                           |              |