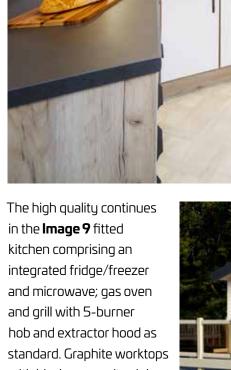

See page **7** for further details

13

hob and extractor hood as standard. Graphite worktop: with black composite sink and mixer tap complete a stunning area.

The **Image 9** illustrated is the 41ft x 12ft 6in – 2 bedroom. The model shown here has châteaux grey aluminium finish with windows and doors finished in graphite which is standard on this leisure home.