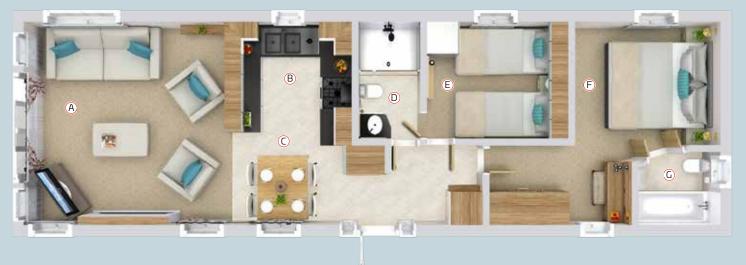

A glass of bubbly at the end of a harc enjoying yourself. With the Image yc get used to the luxury lifestyle.

Model illustrated 41ft x 13ft – 2 bed

- (A) Lounge with sliding patio doors, 3-seater sofa, two armchairs and matching footstool as standard.
- E **Twin Bedroom** with two 3ft single beds, bedside table with overbed wall light between the beds and wardrobe with ensuite access to shower room.
- B Kitchen with electric oven, grill, 5 burner hob and extractor hood, integrated fridge/freezer and microwave.
- F Master Bedroom with kingsize bed, leather effect wall mounted headboard and feature pendant lights.
- C **Dining Area** with freestanding dining table and upholstered chairs.
- C Ensuite with fitted wash
  basin, optional shower
  over bath, bath screen,
  fitted washbasin, WC and
  extractor fan.
- Main Bathroom with Jack and Jill access from twin bedroom has a Velux® rooflight, fitted wash basin, shower cubicle, WC and extractor fan.

### **STANDARD FEATURES**