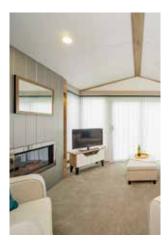

# IMAGE 9

The focal point of the **Image 9** lounge is the stunning brushed metallic feature wall with a contrasting black nickel electric fire surround. Including a luxurious 3-seat sofa, two armchairs, large footstool and high quality fitted furniture, this model oozes elegance and opulence. The dining area features a freestanding table and 4 chairs within a open plan layout – perfect for enjoying your evening meal with fresh air through the sliding patio doors. For total peace of mind all our holiday homes and lodges come with a COMPREHENSIVE WARRANTY See page 7 for

All bathroom fittings throughout the **Image 9** are an on-trend matt black finish.

If you're looking for the ultimate luxury in a holiday home, the **Image 9** ticks every box.

ULTRAWARM

For further details see page: