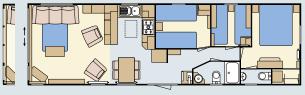

A glass of bubbly at the end of a harc enjoying yourself. With the Image yc get used to the luxury lifestyle.

Model illustrated 41ft x 13ft – 2 bed

- (A) Lounge with sliding patio doors, 3-seater sofa, two armchairs and matching footstool as standard.
- E **Twin Bedroom** with two 3ft single beds, bedside table with overbed wall light between the beds and wardrobe with ensuite access to shower room.
- B Kitchen with electric oven, grill, 5 burner hob and extractor hood, integrated fridge/freezer and microwave.
- F Master Bedroom with kingsize bed, leather effect wall mounted headboard and feature pendant lights.
- C **Dining Area** with freestanding dining table and upholstered chairs.
- C Ensuite with fitted wash
  basin, optional shower
  over bath, bath screen,
  fitted washbasin, WC and
  extractor fan.
- Main Bathroom with Jack and Jill access from twin bedroom has a Velux® rooflight, fitted wash basin, shower cubicle, WC and extractor fan.

## **FLOOR PLANS**

41 x 13 – 2 bedroom/6 berth BS3632: Residential Spec

41 x 12-6 – 3 bedroom/8 berth

Please take a moment to choose which options you would like to be included in your new Atlas Image.

You can tick the appropriate box, which will help you specify your new holiday home.