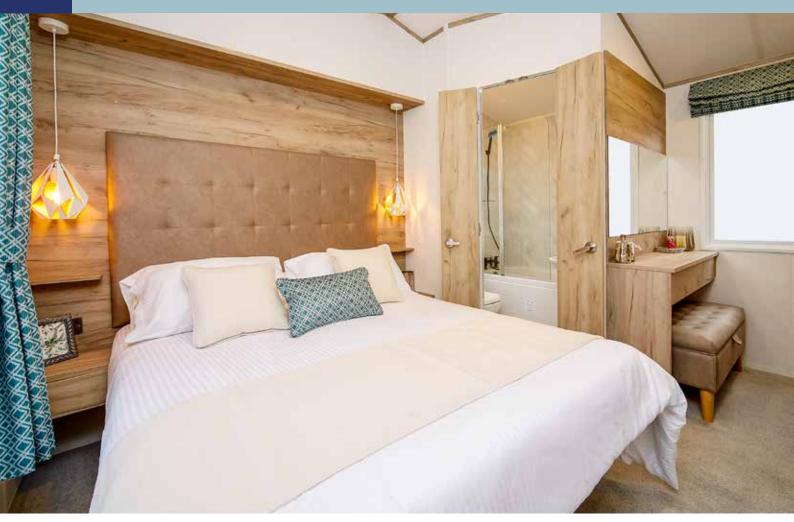

Note: Deluxe bedding set, lounge scatters, TV and interior accessories are for display purposes only.

The spacious master bedroom in the **Image 9** has a kingsize bed with a feature headboard upholstered in a leather effect, matching the storage stool at the built in dressing table with large mirror. The luxury theme continues with distinctive and stylish pendant lights.

# IMAGE 9

The **Image 9** benefits from two bathrooms. The ensuite to the master bedroom has a full size bath with optional shower, folding shower screen and wet walling. A wash basin, WC and extractor fan complete the room.

All bathroom fittings throughout the **Image 9** are an on-trend matt black finish.

If you're looking for the ultimate luxury in a holiday home, the **Image 9** ticks every box.

ULTRAWARM

For further details see page: