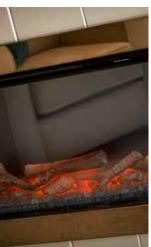

# IMAGE 9

The focal point of the **Image 9** lounge is the stunning brushed metallic feature wall with a contrasting black nickel electric fire surround. Including a luxurious 3-seat sofa, two armchairs, large footstool and high quality fitted furniture, this model oozes elegance and opulence. The dining area features a freestanding table and 4 chairs within a open plan layout – perfect for enjoying your evening meal with fresh air through the sliding patio doors. For total peace of mind all our holiday homes and lodges come with a COMPREHENSIVE WARRANTY See page 7 for