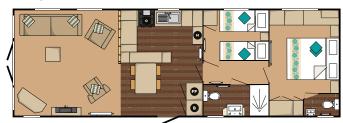

#### HELMSLEY LODGE 39 X 13 - 2 BEDROOM

Bed sizes: Double 1905mm x 1525mm, 1 x Single 1830mm x 760mm & 1 x Single 1830mm x 915mm