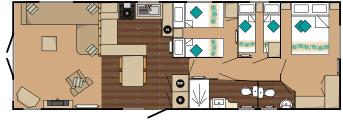

### HELMSLEY LODGE 39 X 13 - 3 BEDROOM

Bed sizes: Double 1905mm x 1370mm, 1 x Single 1830mm x 915mm, x 1 Single 1830mm x 760mm & 2 x Single 1830mm x 610mm