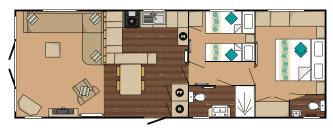

#### HELMSLEY LODGE 37 X 13 - 2 BEDROOM

Bed sizes: Double 1905mm x 1525mm, 1 x Single 1830mm x 760mm & 1 x Single 1830mm x 915mm