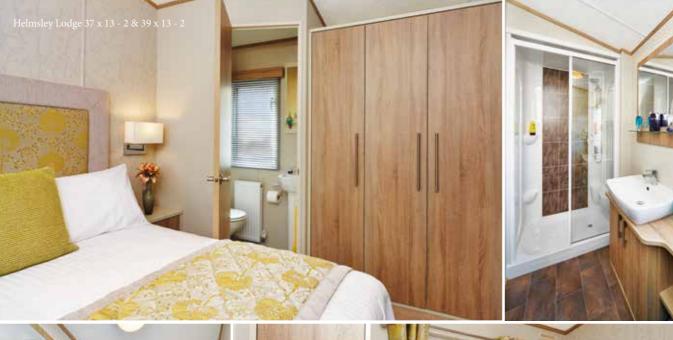

#### HELMSLEY LODGE 37 X 13 - 2 BEDROOM

Bed sizes: Double 1905mm x 1525mm, 1 x Single 1830mm x 760mm & 1 x Single 1830mm x 915mm

#### HELMSLEY LODGE 39 X 13 - 2 BEDROOM

Bed sizes: Double 1905mm x 1525mm, 1 x Single 1830mm x 760mm & 1 x Single 1830mm x 915mm