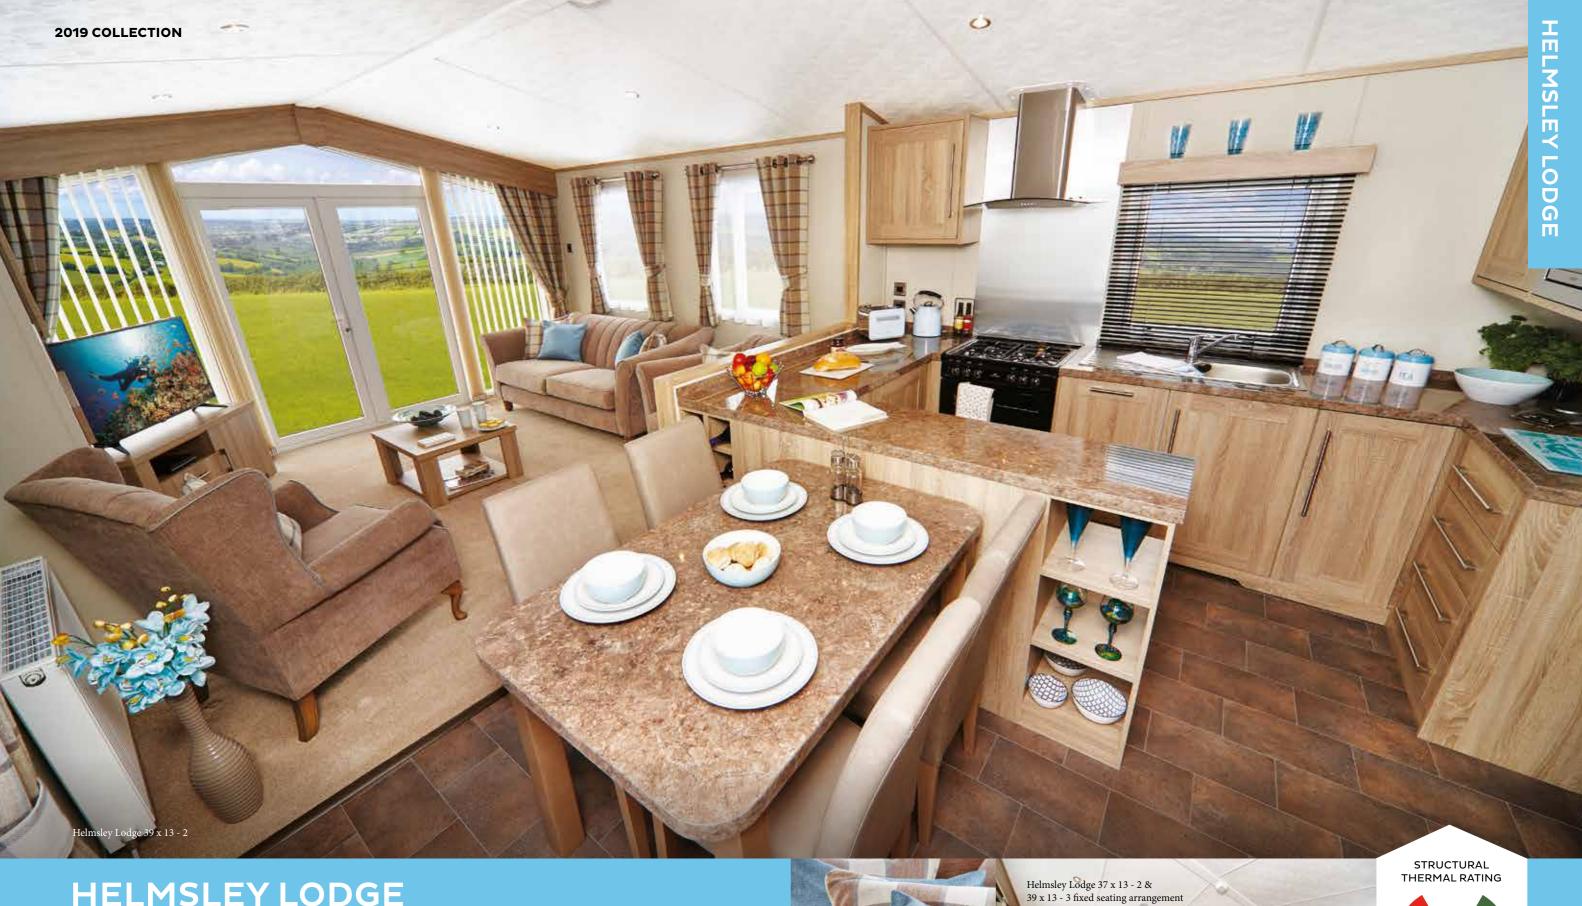

# **HELMSLEY LODGE**

Lodge offer a specification and value that is unrivalled by any other holiday home in this position of the market.

Rating is based on 39 x 13 - 2 Bedroom Helmsley Lodge fitted with optional Ultra Warm Plus - For more information see page 5

## **HELMSLEY LODGE**