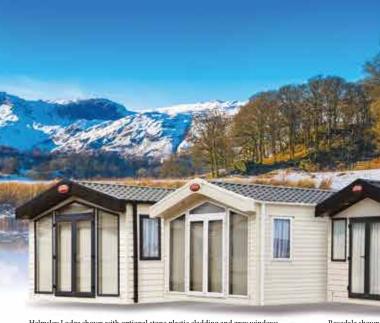

# **HELMSLEY LODGE**

Lodge offer a specification and value that is unrivalled by any other holiday home in this position of the market.

Rating is based on 39 x 13 - 2 Bedroom Helmsley Lodge fitted with optional Ultra Warm Plus - For more information see page 5

Helmsley Lodge shown with optional stone plastic cladding and grey windows

Rosedale shown