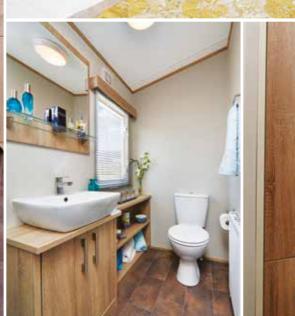

# **HELMSLEY LODGE**

Lodge offer a specification and value that is unrivalled by any other holiday home in this position of the market.



Rating is based on 39 x 13 - 2 Bedroom Helmsley Lodge fitted with optional Ultra Warm Plus - For more information see page 5















Helmsley Lodge shown with optional stone plastic cladding and grey windows

Rosedale shown

## **HELMSLEY LODGE**



#### HELMSLEY LODGE 37 X 13 - 2 BEDROOM

Bed sizes: Double 1905mm x 1525mm, 1 x Single 1830mm x 760mm & 1 x Single 1830mm x 915mm



#### HELMSLEY LODGE 39 X 13 - 2 BEDROOM

Bed sizes: Double 1905mm x 1525mm, 1 x Single 1830mm x 760mm & 1 x Single 1830mm x 915mm



### HELMSLEY LODGE 39 X 13 - 3 BEDROOM

Bed sizes: Double 1905mm x 1370mm, 1 x Single 1830mm x 915mm, x 1 Single 1830mm x 760mm & 2 x Single 1830mm x 610mm