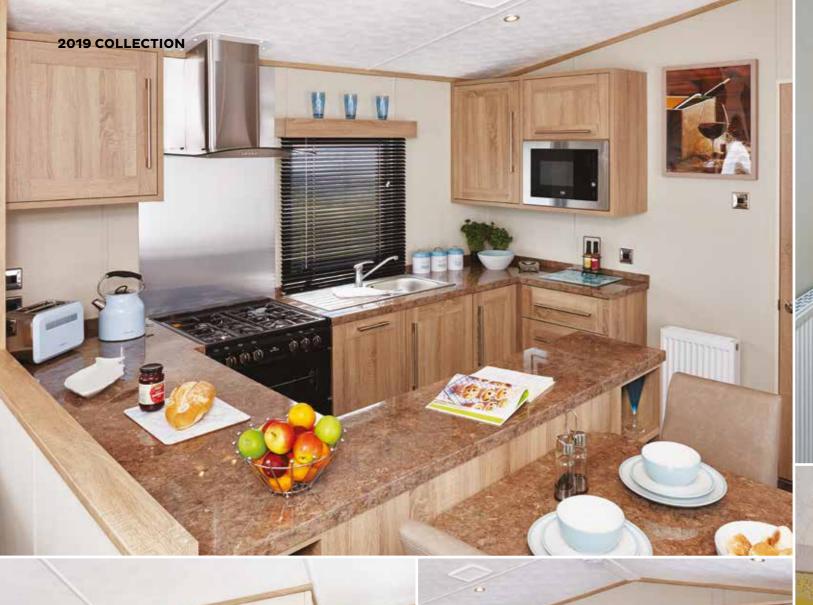

# **HELMSLEY LODGE**

Lodge offer a specification and value that is unrivalled by any other holiday home in this position of the market.

Rating is based on 39 x 13 - 2 Bedroom Helmsley Lodge fitted with optional Ultra Warm Plus - For more information see page 5

## **HELMSLEY LODGE**