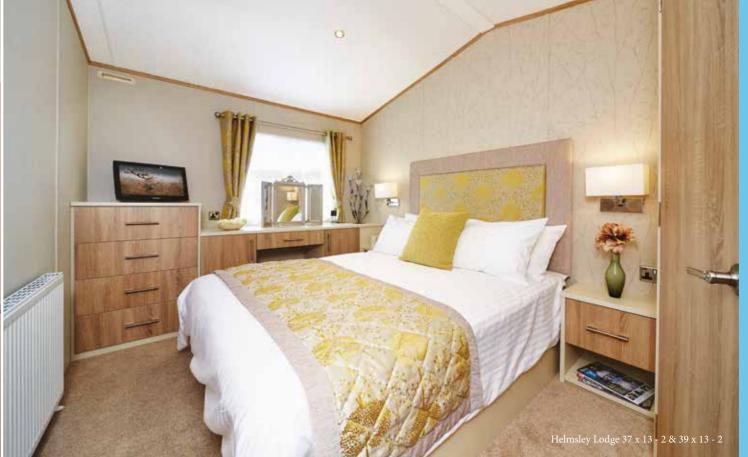

#### HELMSLEY LODGE 37 X 13 - 2 BEDROOM

Bed sizes: Double 1905mm x 1525mm, 1 x Single 1830mm x 760mm & 1 x Single 1830mm x 915mm

#### HELMSLEY LODGE 39 X 13 - 2 BEDROOM

Bed sizes: Double 1905mm x 1525mm, 1 x Single 1830mm x 760mm & 1 x Single 1830mm x 915mm