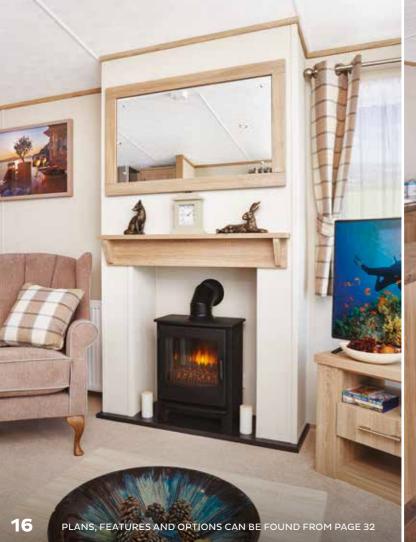

# **HELMSLEY LODGE**

Lodge offer a specification and value that is unrivalled by any other holiday home in this position of the market.



Rating is based on 39 x 13 - 2 Bedroom Helmsley Lodge fitted with optional Ultra Warm Plus - For more information see page 5















Helmsley Lodge shown with optional stone plastic cladding and grey windows

Rosedale shown

## **HELMSLEY LODGE**



#### HELMSLEY LODGE 37 X 13 - 2 BEDROOM

Bed sizes: Double 1905mm x 1525mm, 1 x Single 1830mm x 760mm & 1 x Single 1830mm x 915mm



#### HELMSLEY LODGE 39 X 13 - 2 BEDROOM

Bed sizes: Double 1905mm x 1525mm, 1 x Single 1830mm x 760mm & 1 x Single 1830mm x 915mm



### HELMSLEY LODGE 39 X 13 - 3 BEDROOM

Bed sizes: Double 1905mm x 1370mm, 1 x Single 1830mm x 915mm, x 1 Single 1830mm x 760mm & 2 x Single 1830mm x 610mm