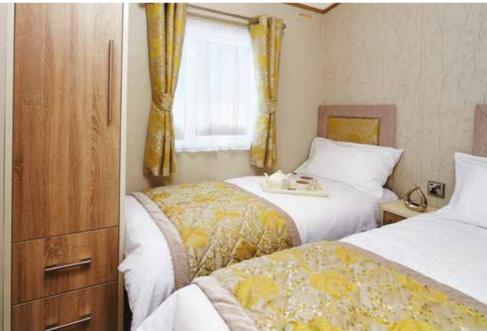

#### HELMSLEY LODGE 37 X 13 - 2 BEDROOM

Bed sizes: Double 1905mm x 1525mm, 1 x Single 1830mm x 760mm & 1 x Single 1830mm x 915mm

#### HELMSLEY LODGE 39 X 13 - 2 BEDROOM

Bed sizes: Double 1905mm x 1525mm, 1 x Single 1830mm x 760mm & 1 x Single 1830mm x 915mm

### HELMSLEY LODGE 39 X 13 - 3 BEDROOM

Bed sizes: Double 1905mm x 1370mm, 1 x Single 1830mm x 915mm, x 1 Single 1830mm x 760mm & 2 x Single 1830mm x 610mm