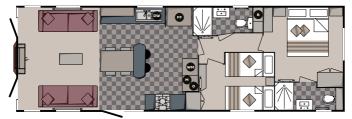

## **ENVOY 40 X 13 - 2 BEDROOM** Bed sizes: Double 1905mm x 1525mm & 2 x Single 1830mm x 915mm

ENVOY OUTLOOK 40 X 13 - 2 BEDROOM Bed sizes: Double 1905mm x 1525mm & 2 x Single 1830mm x 915mm