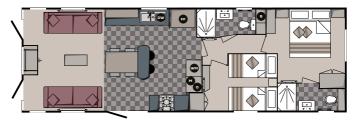

## **ENVOY 40 X 13 - 2 BEDROOM** Bed sizes: Double 1905mm x 1525mm & 2 x Single 1830mm x 915mm

ENVOY OUTLOOK 40 X 13 - 2 BEDROOM Bed sizes: Double 1905mm x 1525mm & 2 x Single 1830mm x 915mm