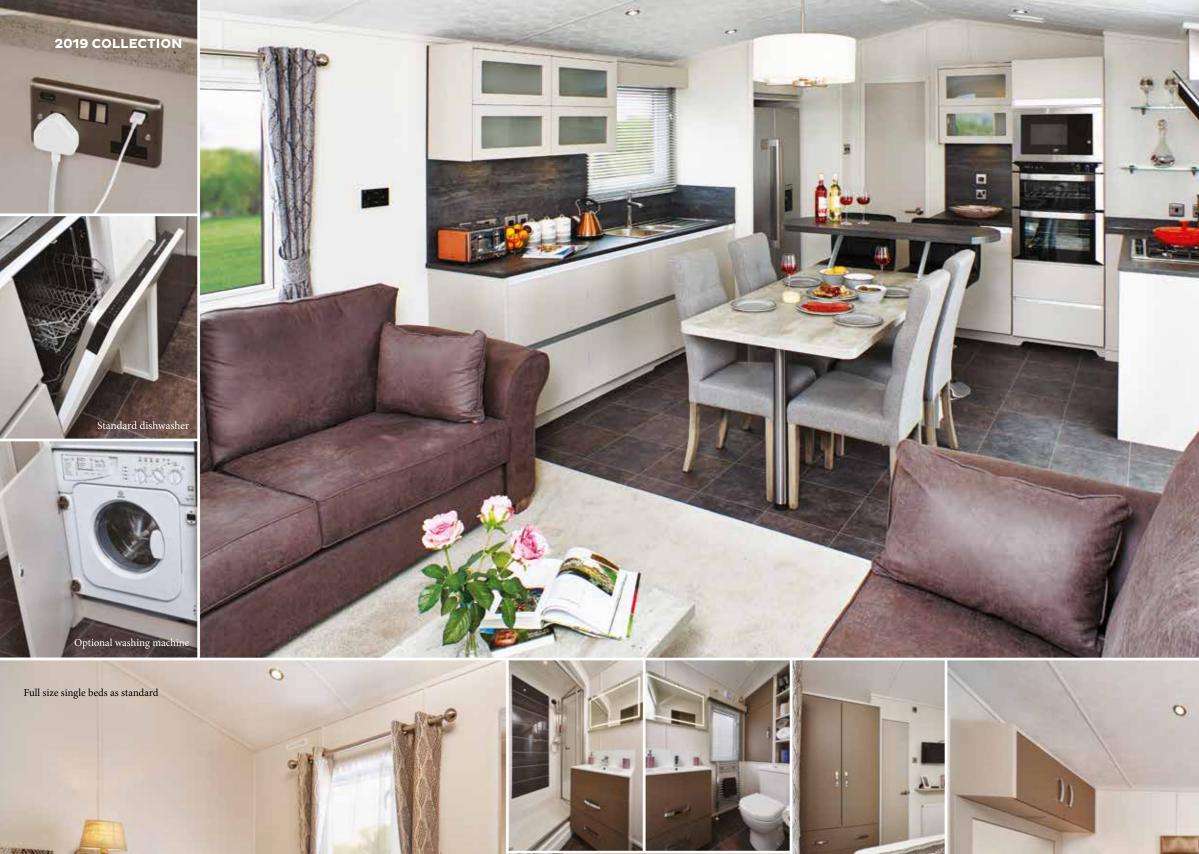

## **ENVOY**

With this evolution of the Envoy a new message has been delivered; Carnaby can take the best and make it better. 1.1.1.1

outlook option

The new light and airy outlook front window option in this class leading holiday home is as luxurious as it is ingenious. The open-plan luxury loft apartment styling remains, but the view is enhanced by the lift up remote controlled TV\* and large picture window. Innovative feature lighting and premium materials, wrap around the occupants enhancing the home from home feeling awarded to the Envoy by large comfortable sofas, a full size domestic quality kitchen, premium appliances and comfy beds. The Envoy continues to set the benchmark by which all other holiday homes will be measured.

## STRUCTURAL THERMAL RATING

Rating is based on 40 x 13 - 2 when fitted with optional Ultra Warm Plus - For more information see page 5

11

Attention to detail, illuminated drawers and internal cutlery drawer