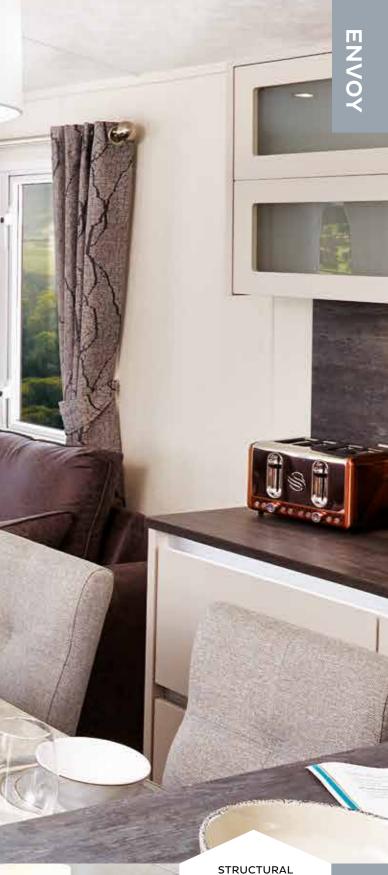

## **ENVOY**

With this evolution of the Envoy a new message has been delivered; Carnaby can take the best and make it better. 1.1.1.1

outlook option

The new light and airy outlook front window option in this class leading holiday home is as luxurious as it is ingenious. The open-plan luxury loft apartment styling remains, but the view is enhanced by the lift up remote controlled TV\* and large picture window. Innovative feature lighting and premium materials, wrap around the occupants enhancing the home from home feeling awarded to the Envoy by large comfortable sofas, a full size domestic quality kitchen, premium appliances and comfy beds. The Envoy continues to set the benchmark by which all other holiday homes will be measured.

## STRUCTURAL THERMAL RATING

Rating is based on 40 x 13 - 2 when fitted with optional Ultra Warm Plus - For more information see page 5

11

Attention to detail, illuminated drawers and internal cutlery drawer