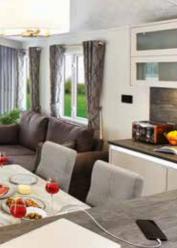

## **ENVOY**

With this evolution of the Envoy a new message has been delivered; Carnaby can take the best and make it better. 1.1.1.1

outlook option

The new light and airy outlook front window option in this class leading holiday home is as luxurious as it is ingenious. The open-plan luxury loft apartment styling remains, but the view is enhanced by the lift up remote controlled TV\* and large picture window. Innovative feature lighting and premium materials, wrap around the occupants enhancing the home from home feeling awarded to the Envoy by large comfortable sofas, a full size domestic quality kitchen, premium appliances and comfy beds. The Envoy continues to set the benchmark by which all other holiday homes will be measured.