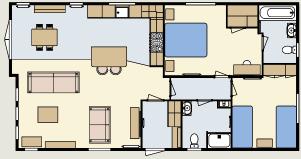

Model illustrated 40ft x 20ft - 2 bed

- A Dining Area with freestanding dining table, chairs and front French doors.
- E Walk-in Wardrobe complete with ample storage and hanging space.
- B **Lounge** with 3-seater and 2-seater sofas and electric stove fire.
- F Ensuite with full size bath, shower over bath, bath screen, countertop basin, WC & extractor fan.
- Kitchen with range cooker, integrated fridge/freezer, microwave & dishwasher and island counter unit.
- G Main Bathroom
  with fitted wash basin,
  shower cubicle, WC and
  extractor fan.
- Master Bedroom with kingsize bed with two bedside tables and dressing table with chair.
- H Twin Bedroom with two large single beds and bedside table and fitted wardrobes.

### **FLOOR PLANS**

Front French Doors

40 x 20 - 2 bedroom/4 berth

Front French Doors

40 x 20 – 3 bedroom/6 berth

Front French Doors

42 x 22 - 2 bedroom/4 berth

Front French Doors