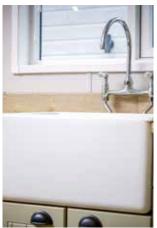

The dining area in the **Debonair Lodge 4** features a farmhouse-style table with 4 upholstered dining chairs and a glass fronted dresser with drawers beneath creating plenty of handy storage space.

The **Debonair Lodge 4**has a beautiful rustic
kitchen with wood effect
worktops, Belfast sink,
country-style doors and
large island unit. The
range cooker adds to
the country feel and is
complemented by an
integrated fridge/freezer,
dishwasher
and microwave.