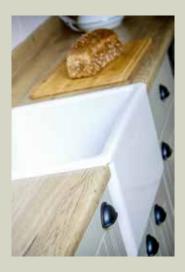

The dining area in the **Debonair Lodge 4** features a farmhouse-style table with 4 upholstered dining chairs and a glass fronted dresser with drawers beneath creating plenty of handy storage space.

The **Debonair Lodge 4**has a beautiful rustic
kitchen with wood effect
worktops, Belfast sink,
country-style doors and
large island unit. The
range cooker adds to
the country feel and is
complemented by an
integrated fridge/freezer,
dishwasher
and microwave.