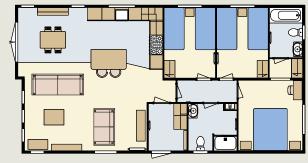

### **FLOOR PLANS**

Front French Doors

40 x 20 - 2 bedroom/4 berth

Front French Doors

40 x 20 – 3 bedroom/6 berth

Front French Doors

42 x 22 - 2 bedroom/4 berth

Front French Doors

42 x 22 - 3 bedroom/6 berth