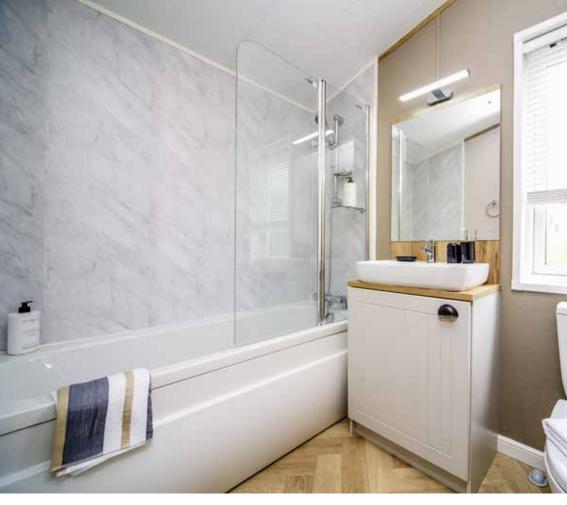

The **Debonair Lodge 4** benefits from a large ensuite bathroom to the master bedroom. This features a full size bath with shower over, bath screen, vanity unit with countertop wash basin and mirror, WC and extractor fan.