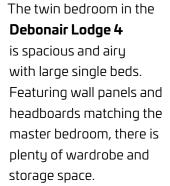

Model illustrated 40ft x 20ft - 2 bed

- A Dining Area with freestanding dining table, chairs and front French doors.
- E Walk-in Wardrobe complete with ample storage and hanging space.
- B **Lounge** with 3-seater and 2-seater sofas and electric stove fire.
- F Ensuite with full size bath, shower over bath, bath screen, countertop basin, WC & extractor fan.
- Kitchen with range cooker, integrated fridge/freezer, microwave & dishwasher and island counter unit.
- G Main Bathroom
  with fitted wash basin,
  shower cubicle, WC and
  extractor fan.
- Master Bedroom with kingsize bed with two bedside tables and dressing table with chair.
- H Twin Bedroom with two large single beds and bedside table and fitted wardrobes.