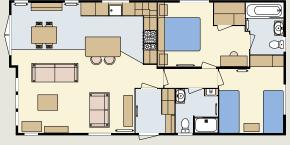

### **FLOOR PLANS**

Front French Doors

40 x 20 - 2 bedroom/4 berth

Front French Doors

40 x 20 – 3 bedroom/6 berth

Front French Doors

42 x 22 - 2 bedroom/4 berth

Front French Doors

42 x 22 - 3 bedroom/6 berth