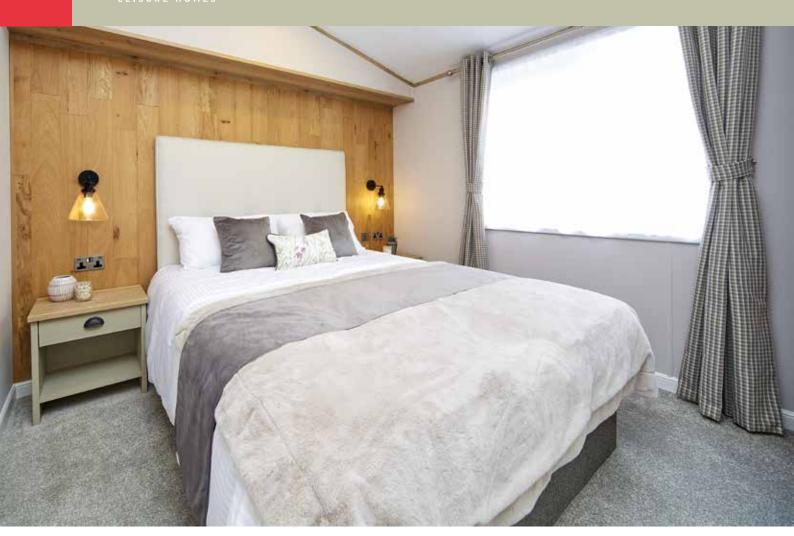

The master bedroom in the **Debonair Lodge 4** is true luxury. A kingsize bed with upholstered headboard mounted on wood wall panelling is joined by a sizeable walk-in wardrobe with drawer and hanging space and a dressing table with stylish chair.