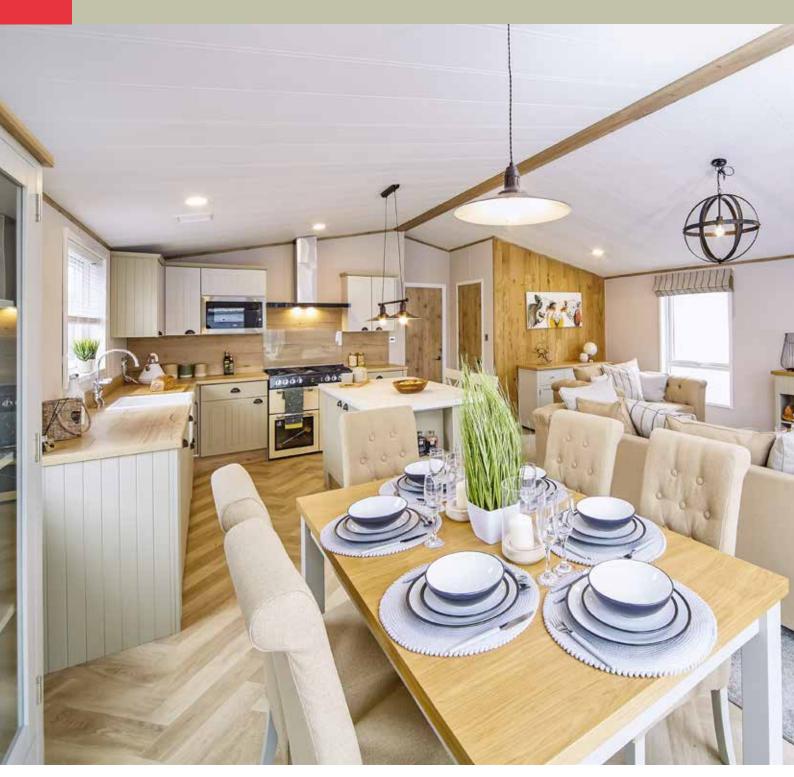

## **DEBONAIR LODGE** 4

The flagship of the Atlas range, the **Debonair Lodge 4** lounge will take your breath away. Pillow back style freestanding sofas take pride of place in front of the electric stove-effect fire which nestles in the country-style fire surround.

The dining area in the **Debonair Lodge 4** features a farmhouse-style table with 4 upholstered dining chairs and a glass fronted dresser with drawers beneath creating plenty of handy storage space.

The **Debonair Lodge 4**has a beautiful rustic
kitchen with wood effect
worktops, Belfast sink,
country-style doors and
large island unit. The
range cooker adds to
the country feel and is
complemented by an
integrated fridge/freezer,
dishwasher
and microwave.

**Debonair Lodge 4** illustrated is the 40ft x 20ft – 2 bedroom. This model features graphite PVC windows and doors and is finished in grey rigid feather edge PVC with feature front colour panel.

Note: Deluxe bedding set, TV and interior accessories are for display purposes only.