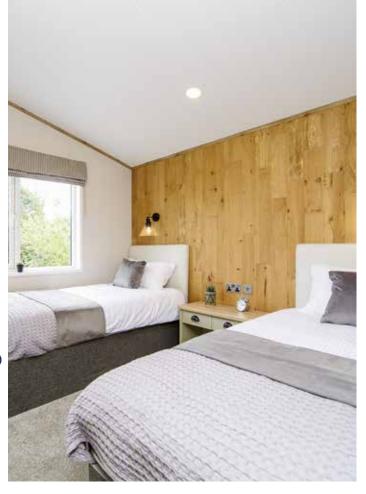

Model illustrated 40ft x 20ft - 2 bed

- A Dining Area with freestanding dining table, chairs and front French doors.
- E Walk-in Wardrobe complete with ample storage and hanging space.
- B **Lounge** with 3-seater and 2-seater sofas and electric stove fire.
- F Ensuite with full size bath, shower over bath, bath screen, countertop basin, WC & extractor fan.
- Kitchen with range cooker, integrated fridge/freezer, microwave & dishwasher and island counter unit.
- G Main Bathroom
  with fitted wash basin,
  shower cubicle, WC and
  extractor fan.
- Master Bedroom with kingsize bed with two bedside tables and dressing table with chair.
- H Twin Bedroom with two large single beds and bedside table and fitted wardrobes.