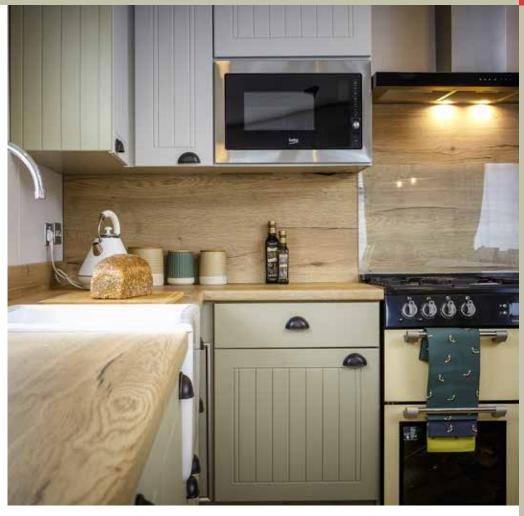

The dining area in the **Debonair Lodge 4** features a farmhouse-style table with 4 upholstered dining chairs and a glass fronted dresser with drawers beneath creating plenty of handy storage space.

The **Debonair Lodge 4**has a beautiful rustic
kitchen with wood effect
worktops, Belfast sink,
country-style doors and
large island unit. The
range cooker adds to
the country feel and is
complemented by an
integrated fridge/freezer,
dishwasher
and microwave.