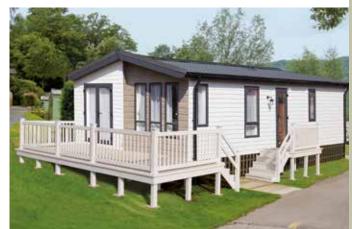

**Debonair Lodge 4** illustrated is the 40ft x 20ft – 2 bedroom. This model features graphite PVC windows and doors and is finished in grey rigid feather edge PVC with feature front colour panel.

Note: Deluxe bedding set, TV and interior accessories are for display purposes only.