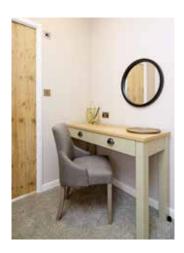

The master bedroom in the **Debonair Lodge 4** is true luxury. A kingsize bed with upholstered headboard mounted on wood wall panelling is joined by a sizeable walk-in wardrobe with drawer and hanging space and a dressing table with stylish chair.