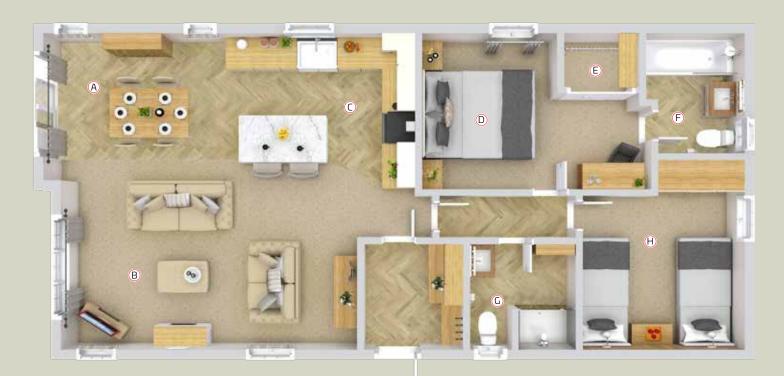

**Debonair Lodge 4** illustrated is the 40ft x 20ft – 2 bedroom. This model features graphite PVC windows and doors and is finished in grey rigid feather edge PVC with feature front colour panel.

Note: Deluxe bedding set, TV and interior accessories are for display purposes only.

Model illustrated 40ft x 20ft - 2 bed

- A Dining Area with freestanding dining table, chairs and front French doors.
- E Walk-in Wardrobe complete with ample storage and hanging space.
- B **Lounge** with 3-seater and 2-seater sofas and electric stove fire.
- F Ensuite with full size bath, shower over bath, bath screen, countertop basin, WC & extractor fan.
- Kitchen with range cooker, integrated fridge/freezer, microwave & dishwasher and island counter unit.
- G Main Bathroom
  with fitted wash basin,
  shower cubicle, WC and
  extractor fan.
- Master Bedroom with kingsize bed with two bedside tables and dressing table with chair.
- H Twin Bedroom with two large single beds and bedside table and fitted wardrobes.