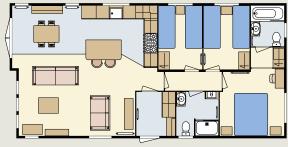

### **FLOOR PLANS**

Front French Doors

40 x 20 - 2 bedroom/4 berth

Front French Doors

40 x 20 – 3 bedroom/6 berth

Front French Doors

42 x 22 - 2 bedroom/4 berth

Front French Doors

42 x 22 - 3 bedroom/6 berth