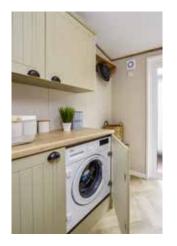

#### **POPULAR OPTIONS**

| Canexel cladding coloured            |  |
|--------------------------------------|--|
| windows                              |  |
| Timber cladding oak windows          |  |
| Integrated washer/dryer*             |  |
| Integrated washing machine*          |  |
| Integrated 12 bottle wine cooler     |  |
| Extra dining chairs (each)           |  |
| Pull out bed to lounge               |  |
| Lounge footstool                     |  |
| Standard bedding set                 |  |
| Deluxe bedding set                   |  |
| Shower cubicle in lieu of bath       |  |
| 3-seater settee in place of 2-seater |  |

\*Only 1 full size appliance per model

Please take a moment to choose which options you would like to be included in your new Debonair Lodge.

You can tick the appropriate box, which will help you specify your new holiday home.