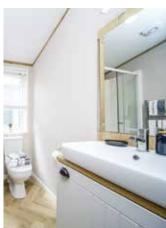

The main bathroom in the **Debonair Lodge 4** contains a shower cubicle, wash basin, WC and extractor fan.

You'll want to show everyone your stylish Debonair Lodge. And with plenty of space, invite your friends to pack their bags and come to stay.