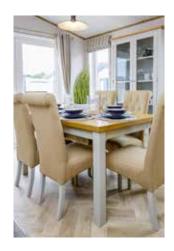

The dining area in the **Debonair Lodge 4** features a farmhouse-style table with 4 upholstered dining chairs and a glass fronted dresser with drawers beneath creating plenty of handy storage space.

The **Debonair Lodge 4**has a beautiful rustic
kitchen with wood effect
worktops, Belfast sink,
country-style doors and
large island unit. The
range cooker adds to
the country feel and is
complemented by an
integrated fridge/freezer,
dishwasher
and microwave.