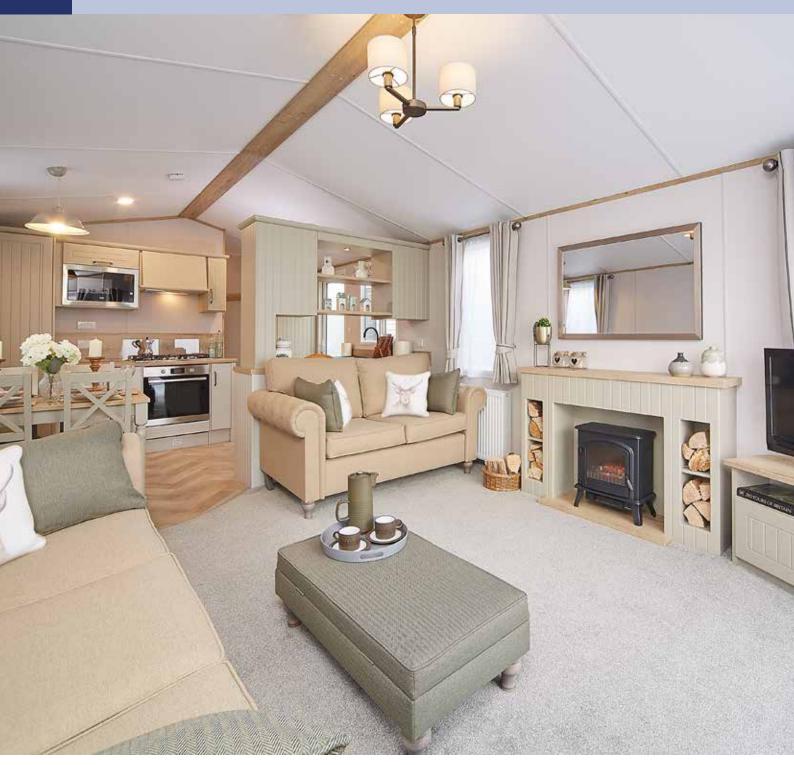

# **DEBONAIR** 9

The **Debonair 9** interior is an epitome of country home living. The lounge has freestanding 2 and 3 seater settees with homely fabrics and contrasting stag and bolster cushions. The lounge also features a log-burner style electric fire in a traditional mantelpiece setting.

The farmhouse style dining table is complemented by matching chairs which continue the country theme. For total peace of mind all our holiday homes and lodges come with a **COMPREHENSIVE** WARRANTY See page 7 for further details

The **Debonair 9** illustrated is the 38ft x 12ft. It has 2 bedrooms with light grey aluminium cladding and PVC windows and doors finished in white. Model illustrated also includes the optional sliding patio door.