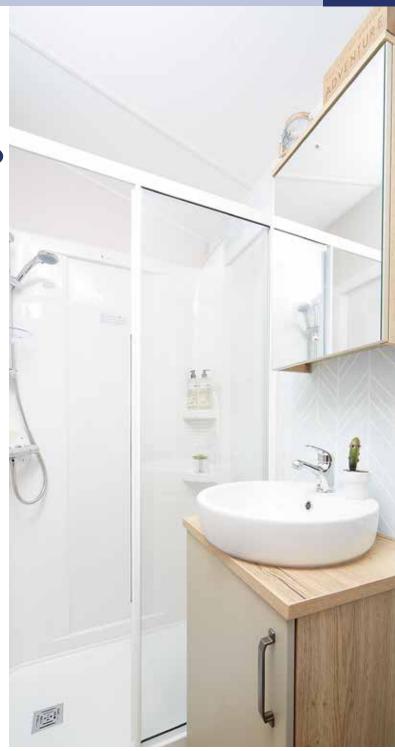

The main shower room has a large shower cubicle, stylish countertop wash basin with storage cabinet below, WC and external extractor fan.

The ensuite to the master bedroom has a wash basin with mirror above and WC. Due to its great popularity, there are now 7 variations of the **Debonair 9** available. The 12ft and 13ft widths come in lengths between 36ft to 40ft including two exciting new twin shower configurations.