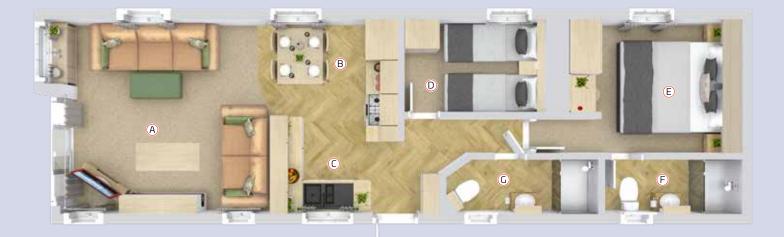

The Debonair is already a stunning looking holiday home but some careful planting outside will make you the true envy of your neighbours.

Model illustrated 40ft x 12ft – 2 bed with 2 showers

- A **Lounge** with 2 and 3-seater sofas, electric stove fire and optional sliding patio doors.
- (E) Master Bedroom kingsize bed with two bedside tables.
- B Dining Area with freestanding dining table and chairs.
- (F) Ensuite with WC, fitted wash basin and extractor fan. This two shower model also includes a shower in the en suite.
- C **Kitchen** with gas oven, grill, extractor hood and fridge freezer.
- G Main Bathroom with fitted wash basin, shower cubicle, WC and extractor fan.
- **Twin Bedroom** with two single beds, wardrobe and bedside table.

#### **FLOOR PLANS**