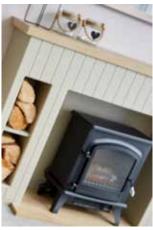

# **DEBONAIR** 9

The **Debonair 9** interior is an epitome of country home living. The lounge has freestanding 2 and 3 seater settees with homely fabrics and contrasting stag and bolster cushions. The lounge also features a log-burner style electric fire in a traditional mantelpiece setting.