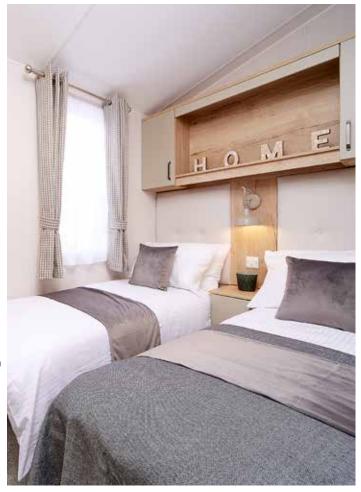

### **DEBONAIR** 9

The second bedroom in the **Debonair 9** features two single beds and a built in wardrobe with overbed storage. There is also a 3 bedroom model available giving extra sleeping options.