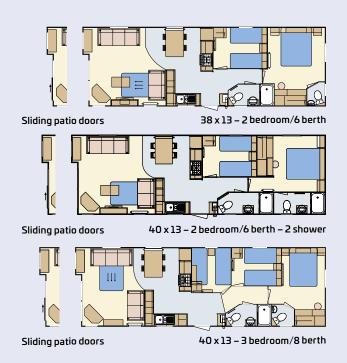

The **Debonair 9** illustrated is the 38ft x 12ft. It has 2 bedrooms with light grey aluminium cladding and PVC windows and doors finished in white. Model illustrated also includes the optional sliding patio door.

### **DEBONAIR** 9

The second bedroom in the **Debonair 9** features two single beds and a built in wardrobe with overbed storage. There is also a 3 bedroom model available giving extra sleeping options.

The main shower room has a large shower cubicle, stylish countertop wash basin with storage cabinet below, WC and external extractor fan.

The ensuite to the master bedroom has a wash basin with mirror above and WC. Due to its great popularity, there are now 7 variations of the **Debonair 9** available. The 12ft and 13ft widths come in lengths between 36ft to 40ft including two exciting new twin shower configurations.

#### **FLOOR PLANS**