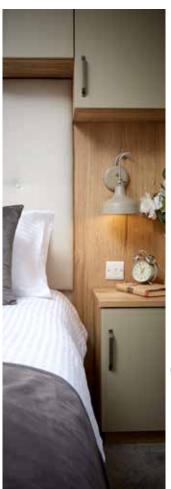

The main shower room has a large shower cubicle, stylish countertop wash basin with storage cabinet below, WC and external extractor fan.

The ensuite to the master bedroom has a wash basin with mirror above and WC. Due to its great popularity, there are now 7 variations of the **Debonair 9** available. The 12ft and 13ft widths come in lengths between 36ft to 40ft including two exciting new twin shower configurations.