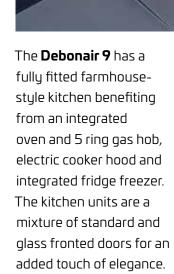

The **Debonair 9** illustrated is the 38ft x 12ft. It has 2 bedrooms with light grey aluminium cladding and PVC windows and doors finished in white. Model illustrated also includes the optional sliding patio door.

The Debonair is already a stunning looking holiday home but some careful planting outside will make you the true envy of your neighbours.

Model illustrated 40ft x 12ft – 2 bed with 2 showers

- A **Lounge** with 2 and 3-seater sofas, electric stove fire and optional sliding patio doors.
- (E) Master Bedroom kingsize bed with two bedside tables.
- B Dining Area with freestanding dining table and chairs.
- (F) Ensuite with WC, fitted wash basin and extractor fan. This two shower model also includes a shower in the en suite.
- C **Kitchen** with gas oven, grill, extractor hood and fridge freezer.
- G Main Bathroom with fitted wash basin, shower cubicle, WC and extractor fan.
- **Twin Bedroom** with two single beds, wardrobe and bedside table.