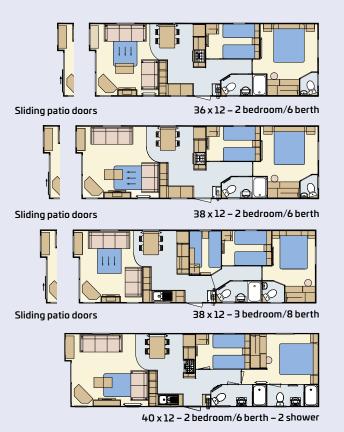

The main shower room has a large shower cubicle, stylish countertop wash basin with storage cabinet below, WC and external extractor fan.

The ensuite to the master bedroom has a wash basin with mirror above and WC. Due to its great popularity, there are now 7 variations of the **Debonair 9** available. The 12ft and 13ft widths come in lengths between 36ft to 40ft including two exciting new twin shower configurations.

#### **FLOOR PLANS**