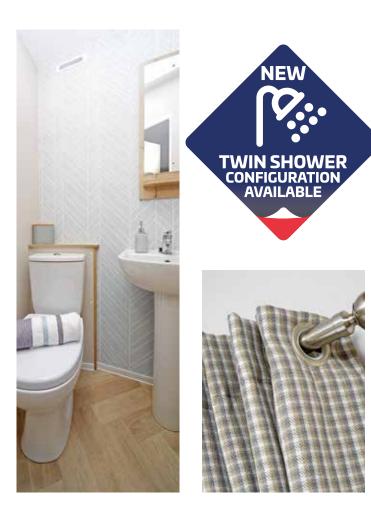

The main shower room has a large shower cubicle, stylish countertop wash basin with storage cabinet below, WC and external extractor fan.

The ensuite to the master bedroom has a wash basin with mirror above and WC. Due to its great popularity, there are now 7 variations of the **Debonair 9** available. The 12ft and 13ft widths come in lengths between 36ft to 40ft including two exciting new twin shower configurations.