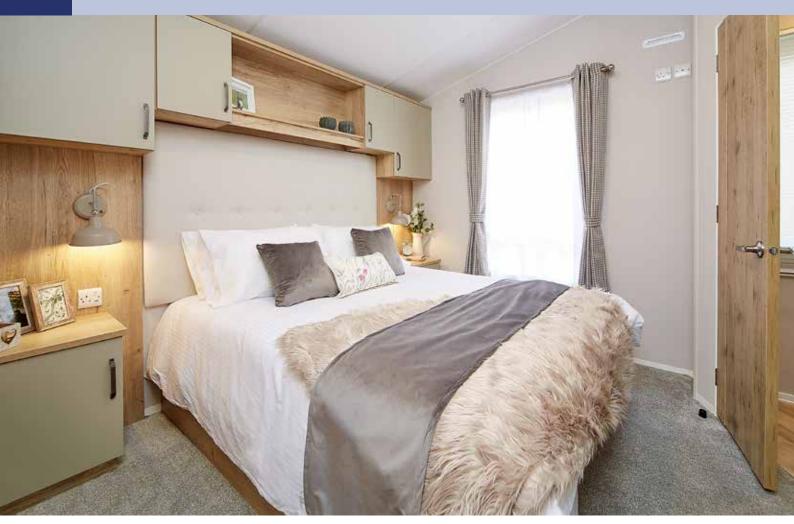

The main shower room has a large shower cubicle, stylish countertop wash basin with storage cabinet below, WC and external extractor fan.

The ensuite to the master bedroom has a wash basin with mirror above and WC. Due to its great popularity, there are now 7 variations of the **Debonair 9** available. The 12ft and 13ft widths come in lengths between 36ft to 40ft including two exciting new twin shower configurations.

The Debonair is already a stunning looking holiday home but some careful planting outside will make you the true envy of your neighbours.

Model illustrated 40ft x 12ft – 2 bed with 2 showers

- A **Lounge** with 2 and 3-seater sofas, electric stove fire and optional sliding patio doors.
- (E) Master Bedroom kingsize bed with two bedside tables.
- B Dining Area with freestanding dining table and chairs.
- (F) Ensuite with WC, fitted wash basin and extractor fan. This two shower model also includes a shower in the en suite.
- C **Kitchen** with gas oven, grill, extractor hood and fridge freezer.
- G Main Bathroom with fitted wash basin, shower cubicle, WC and extractor fan.
- **Twin Bedroom** with two single beds, wardrobe and bedside table.