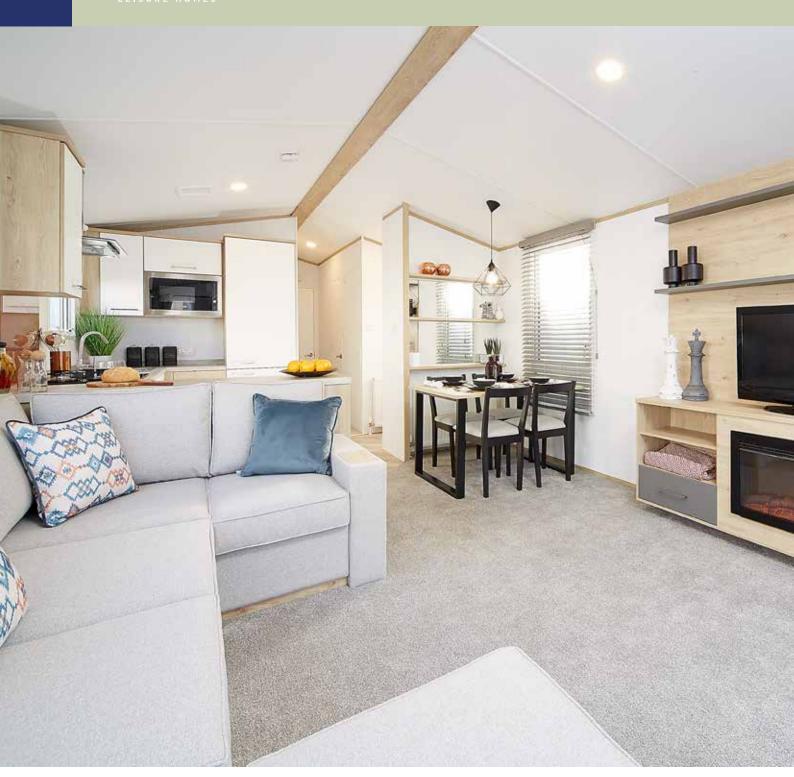

## **CHORUS** 6

The **Chorus 6** is a perennial favourite with its open plan living area featuring elegant L-shaped sofa with armrest featuring USB charging socket, light wood wall panels and furniture with stylish grey drawer fronts and modern electric fire.

The adjoining dining area has a freestanding light wood table top with black metal legs and coordinating black wood dining chairs. This space is separated from the entrance by a built-in shelving unit.

For total
peace of mind all
our holiday homes
and lodges come
with a
COMPREHENSIVE
WARRANTY
See page 7 for
further details

The fitted kitchen in the **Chorus 6** is stunning. Its focal point is the copper coloured glass splash back with stainless steel and glass overhead vented extractor. There is an electric oven with grill, 4 ring gas hob and integrated fridge/freezer included as standard.