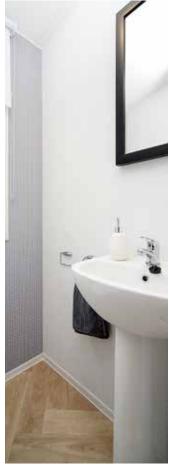

The **Chorus 6** main bathroom has a large shower cubicle, wash basin with mirrored cabinet above, WC and extractor fan.

With the exception of the 28ft model, all **Chorus 6** holiday homes have an ensuite wash basin and WC to the master bedroom.