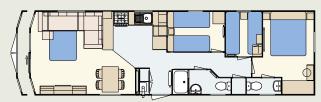

#### **FLOOR PLANS**

 $39 \times 12 - 2$  bedroom/6 berth - 2 shower model

40 x 12 - 3 bedroom/8 berth