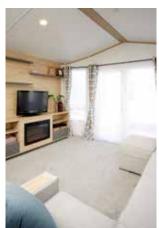

## **CHORUS** 6

The **Chorus 6** is a perennial favourite with its open plan living area featuring elegant L-shaped sofa with armrest featuring USB charging socket, light wood wall panels and furniture with stylish grey drawer fronts and modern electric fire.

The **Chorus 6** comes complete with central heating, double glazing and extra insulation as standard to guarantee you'll enjoy your time away whatever the weather has in store.

What could be better? A family barbecue at your own holiday home. And with the Chorus, there's plenty of room for them all to enjoy it.