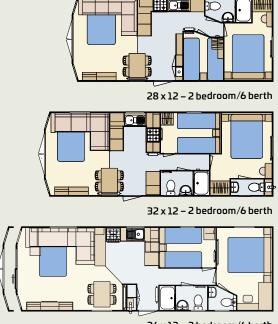

#### **FLOOR PLANS**

 $39 \times 12 - 2$  bedroom/6 berth - 2 shower model

40 x 12 - 3 bedroom/8 berth