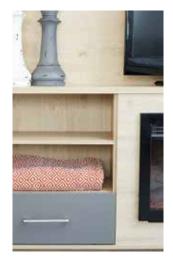

The adjoining dining area has a freestanding light wood table top with black metal legs and coordinating black wood dining chairs. This space is separated from the entrance by a built-in shelving unit.