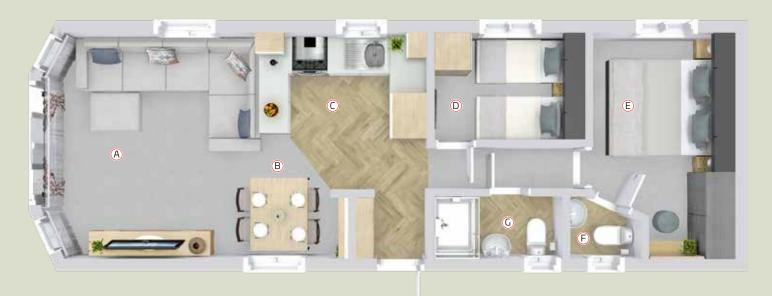

#### **FLOOR PLANS**

 $39 \times 12 - 2$  bedroom/6 berth - 2 shower model

40 x 12 - 3 bedroom/8 berth

Model illustrated 39ft x 12ft – 2 bed/2 shower

- (A) **Lounge** with L-shaped sofa and electric fire with modern black surround.
- E Master Bedroom with kingsize bed, graphite colour fitted wardrobes, dressing table with stool and feature strip lighting.
- B Dining Area with freestanding dining table and four chairs.
- Ensuite with wash basin and WC. The 39ft x 12ft model features an additional second shower
- C Kitchen with electric oven/ grill, 4 ring gas hob and extractor hood complete with integrated fridge/ freezer.
- **G Main Bathroom** with wash basin, shower cubicle, WC and extractor fan.
- Twin Bedroom with single beds, wardrobe and feature strip lighting.