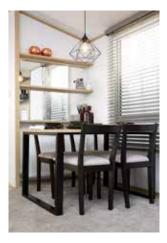

The adjoining dining area has a freestanding light wood table top with black metal legs and coordinating black wood dining chairs. This space is separated from the entrance by a built-in shelving unit.