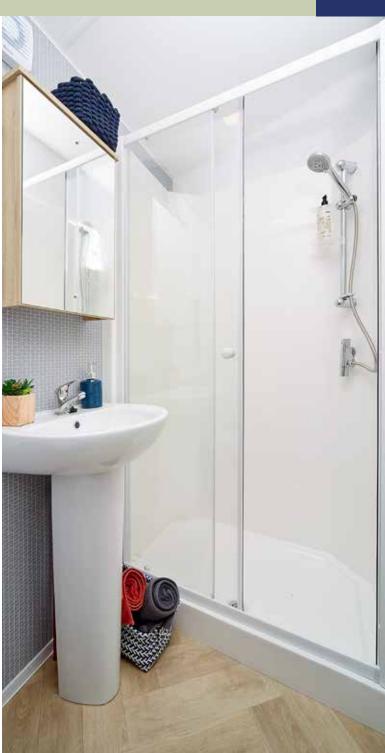

The **Chorus 6** main bathroom has a large shower cubicle, wash basin with mirrored cabinet above, WC and extractor fan.

With the exception of the 28ft model, all **Chorus 6** holiday homes have an ensuite wash basin and WC to the master bedroom.

Model illustrated 39ft x 12ft – 2 bed/2 shower

- (A) **Lounge** with L-shaped sofa and electric fire with modern black surround.
- E Master Bedroom with kingsize bed, graphite colour fitted wardrobes, dressing table with stool and feature strip lighting.
- B Dining Area with freestanding dining table and four chairs.
- Ensuite with wash basin and WC. The 39ft x 12ft model features an additional second shower
- C Kitchen with electric oven/ grill, 4 ring gas hob and extractor hood complete with integrated fridge/ freezer.
- **G Main Bathroom** with wash basin, shower cubicle, WC and extractor fan.
- Twin Bedroom with single beds, wardrobe and feature strip lighting.