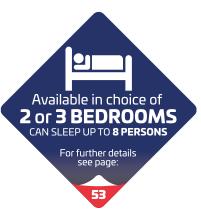

The **Chorus 6** illustrated is the 36ft x 12ft – 2 bedroom. It is shown here with light grey aluminium cladding and white PVC windows and doors and includes optional front French doors.

Note: Deluxe bedding set, lounge scatters, TV and interior accessories are for display purposes only.

The second bedroom also features graphite fitted furniture and twin beds.
The **Chorus 6** has room to sleep the whole family and store all those 'essentials' you need when you take that well deserved break.