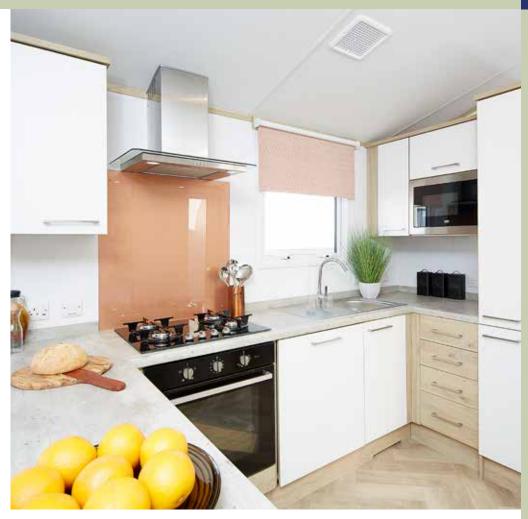

For total
peace of mind all
our holiday homes
and lodges come
with a
COMPREHENSIVE
WARRANTY
See page 7 for
further details

The fitted kitchen in the **Chorus 6** is stunning. Its focal point is the copper coloured glass splash back with stainless steel and glass overhead vented extractor. There is an electric oven with grill, 4 ring gas hob and integrated fridge/freezer included as standard.