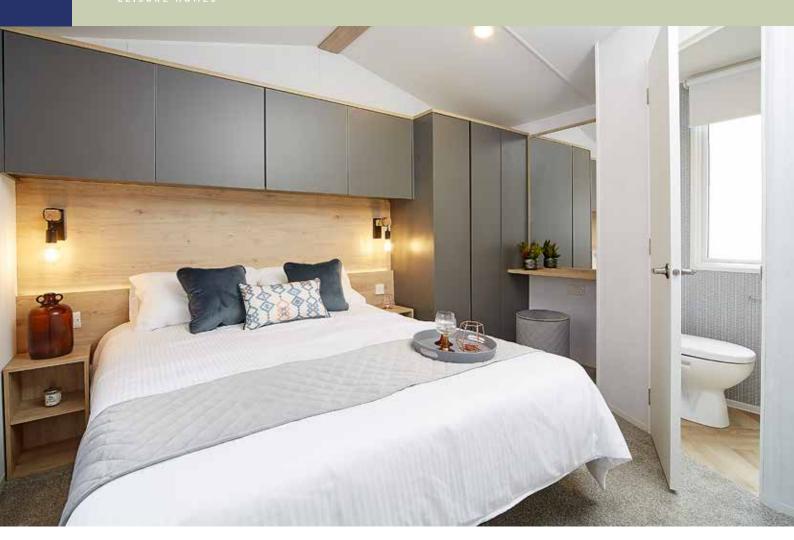

The **Chorus 6** master bedroom is truly stunning. The graphite built in wardrobes are complemented by matching overbed storage above the kingsize bed. A dressing table with tub style stool and feature strip lighting to the headboard complete a remarkable sleep space.