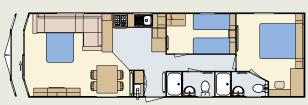

#### **FLOOR PLANS**

 $39 \times 12 - 2$  bedroom/6 berth - 2 shower model

40 x 12 - 3 bedroom/8 berth