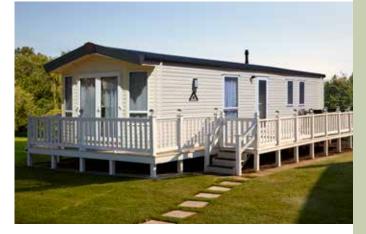

The **Chorus 6** illustrated is the 36ft x 12ft – 2 bedroom. It is shown here with light grey aluminium cladding and white PVC windows and doors and includes optional front French doors.

Note: Deluxe bedding set, lounge scatters, TV and interior accessories are for display purposes only.