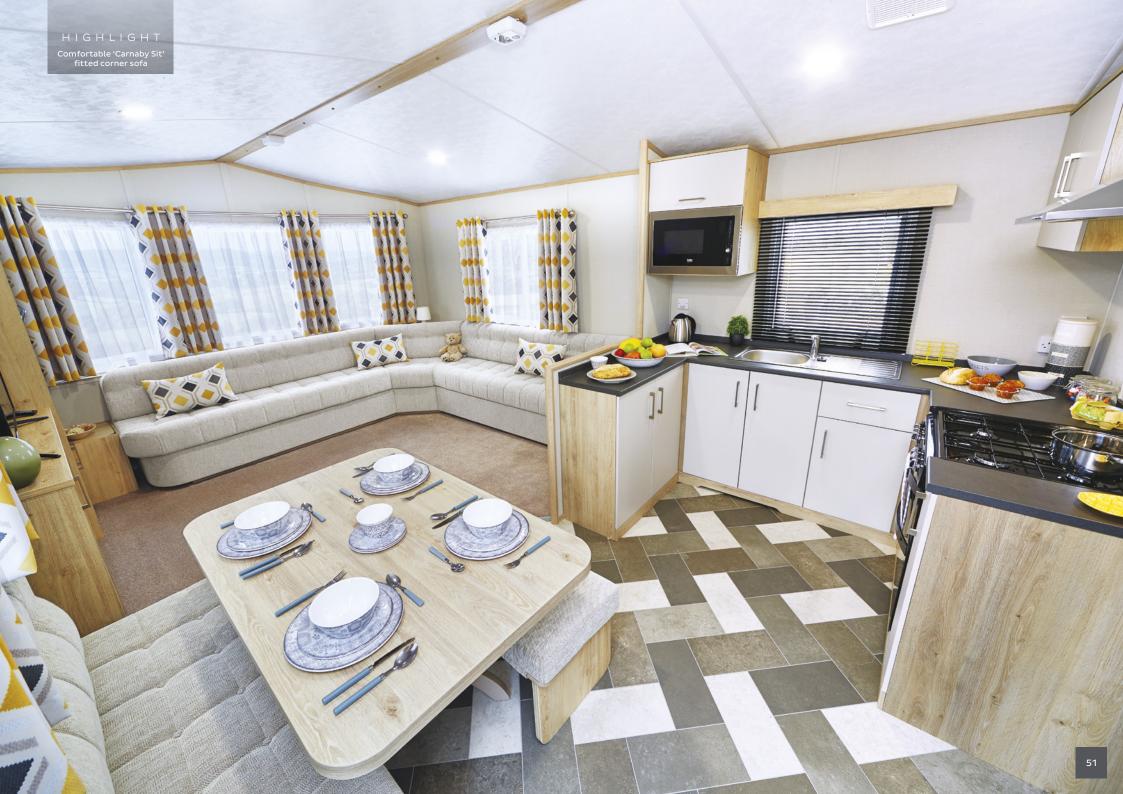

# THE CARNABY STANDARD

- Carnaby Comfort mattresses
- · Comfortable 'Carnaby Sit' seating
- 7-foot-high walls with vaulted ceilings
- Colour co-ordinated scatter cushions to sofa
- USB charging sockets in lounge and bedrooms
- Externally vented cooker hood extractor
- Exterior lighting to doors
- Voiles to selected windows
- Super soft underlay to all carpeted areas
- Utility storage cupboard

#### LOUNGE & DINING

- Carnaby crafted wall unit with inset fire and TV space
- Wraparound fixed sofa with concealed storage
- Integrated blanket box
- Free-standing dining table with fixed and free-standing benches
- Handy storage under bench seating
- · Flame effect electric fire
- · USB charging sockets in lounge

#### KITCHEN

- Gas oven & grill (twin cavity) with four burner hob
- · Integrated fridge/freezer
- Textured stainless steel sink, drainer and mixer tap
- · Venetian blind