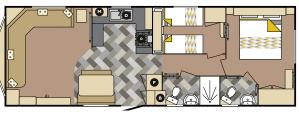

## FLOOR PLANS

30 X 12 2B

Bed Sizes: Double 1905mm x 1370mm & 2 x Single 1830mm x 685mm

35 X 12 2B

Bed Sizes: King size 1905mm x 1525mm, 2 x Single 1830mm x 685mm

38 X 12 3B

Bed Sizes: King size 1905mm x 1525mm, 2 x Single 1830mm x 685mm &  $2 \, x$  Single 1830mm x 610mm