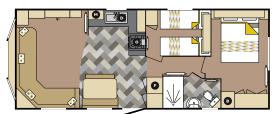

## FLOOR PLANS

30 X 12 2B

Bed Sizes: Double 1905mm x 1370mm & 2 x Single 1830mm x 685mm

35 X 12 2B

Bed Sizes: King size 1905mm x 1525mm, 2 x Single 1830mm x 685mm

38 X 12 3B

Bed Sizes: King size 1905mm x 1525mm, 2 x Single 1830mm x 685mm &  $2 \, x$  Single 1830mm x 610mm