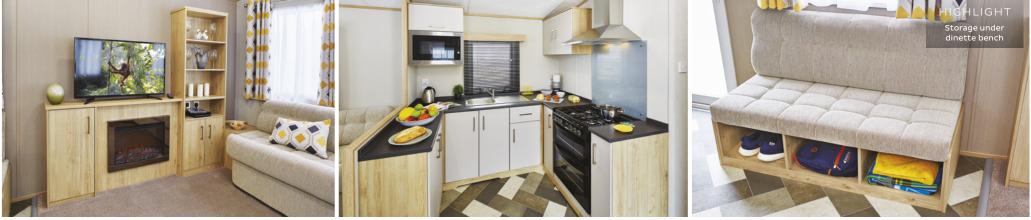

#### LOUNGE & DINING

- Carnaby crafted wall unit with inset fire and TV space
- Wraparound fixed sofa with concealed storage
- Integrated blanket box
- Free-standing dining table with fixed and free-standing benches
- Handy storage under bench seating
- · Flame effect electric fire
- · USB charging sockets in lounge

#### KITCHEN

- Gas oven & grill (twin cavity) with four burner hob
- · Integrated fridge/freezer
- Textured stainless steel sink, drainer and mixer tap
- · Venetian blind