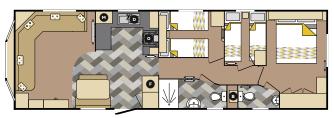

## FLOOR PLANS

30 X 12 2B

Bed Sizes: Double 1905mm x 1370mm & 2 x Single 1830mm x 685mm

35 X 12 2B

Bed Sizes: King size 1905mm x 1525mm, 2 x Single 1830mm x 685mm

38 X 12 3B

Bed Sizes: King size 1905mm x 1525mm, 2 x Single 1830mm x 685mm &  $2 \, x$  Single 1830mm x 610mm