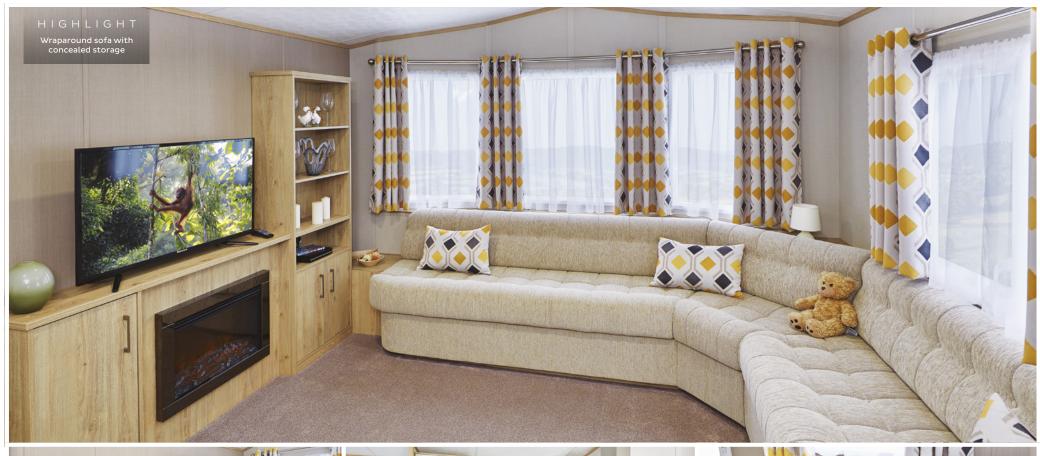

#### LOUNGE & DINING

- Carnaby crafted wall unit with inset fire and TV space
- Wraparound fixed sofa with concealed storage
- Integrated blanket box
- Free-standing dining table with fixed and free-standing benches
- Handy storage under bench seating
- · Flame effect electric fire
- · USB charging sockets in lounge