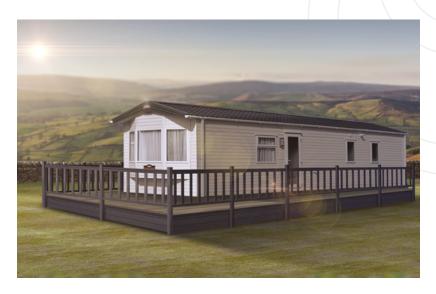

#### **EXTERIOR**

- · Barley White aluminium cladding
- · Reversible tow bar facility
- · Exterior lighting to side door