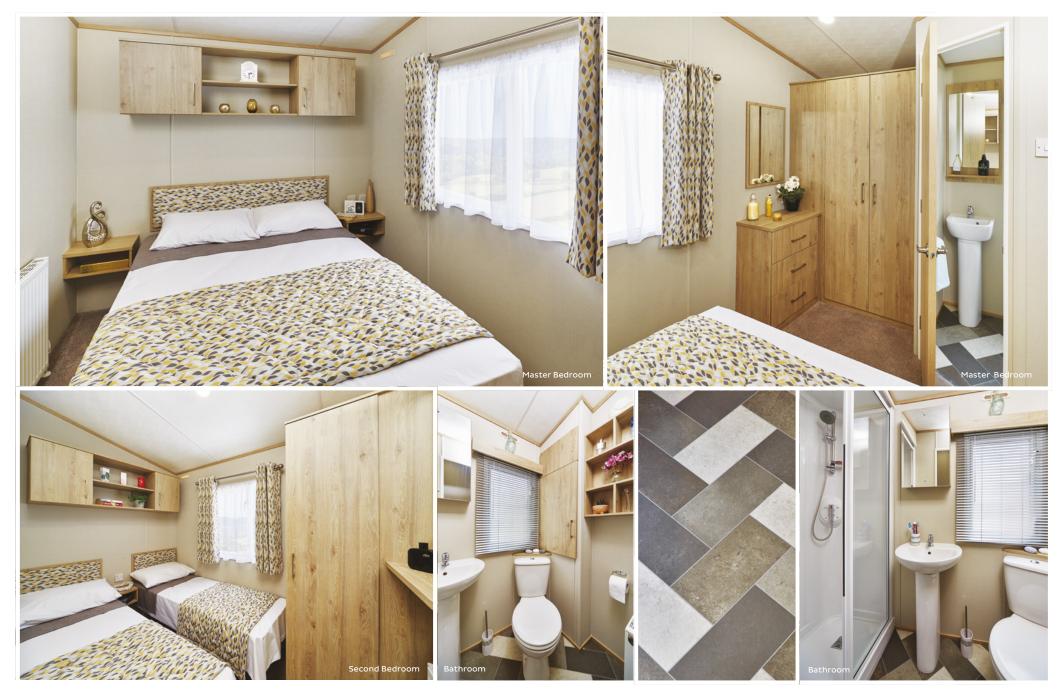

#### **BEDROOMS**

- Carnaby Comfort mattresses
- · Feature mirrors
- · Coordinated upholstered headboard
- · Wardrobes, bedside tables and dresser
- · Bedside USB charging sockets

#### **BATHROOMS**

- Family bathroom with thermostatically controlled shower
- Bathroom cabinet with mirror to family bathroom and en-suite
- · Porcelain pedestal wash basins
- Venetian blinds in bathroom and en-suite

#### KITCHEN

- Gas oven & grill (twin cavity) with four burner hob
- · Integrated fridge/freezer
- Textured stainless steel sink, drainer and mixer tap
- · Venetian blind