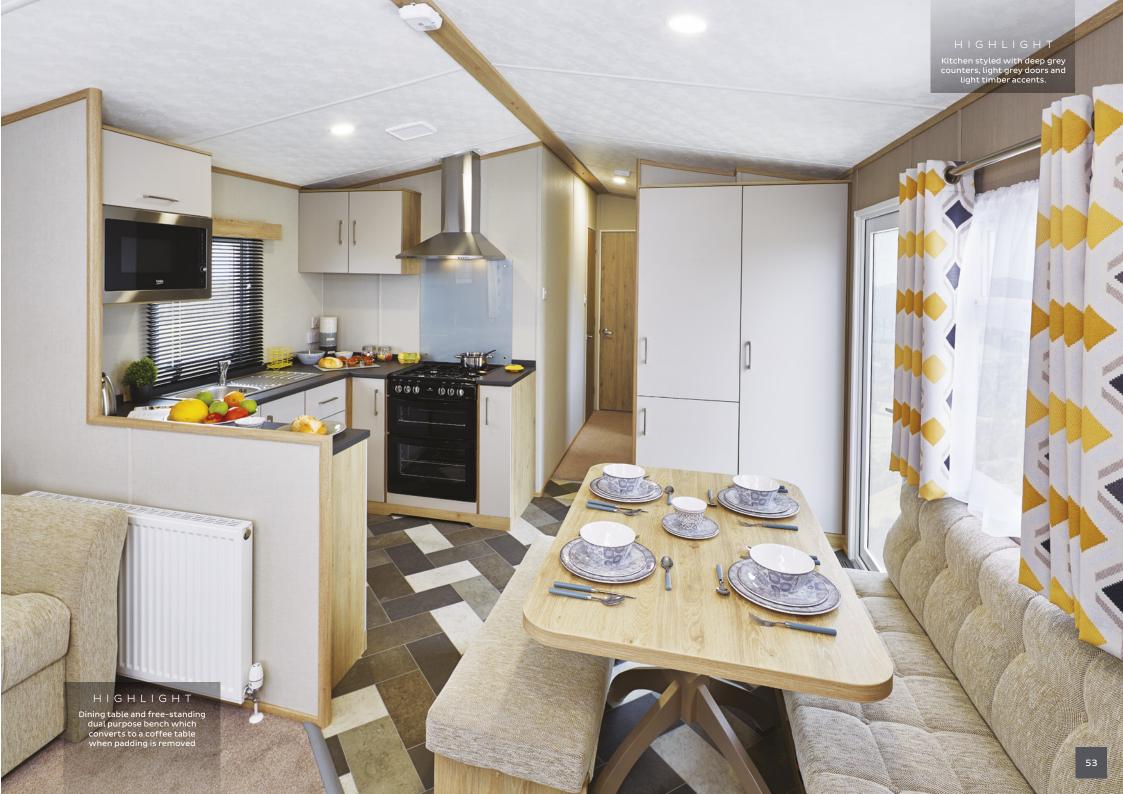

#### LOUNGE & DINING

- Carnaby crafted wall unit with inset fire and TV space
- Wraparound fixed sofa with concealed storage
- Integrated blanket box
- Free-standing dining table with fixed and free-standing benches
- Handy storage under bench seating
- · Flame effect electric fire
- · USB charging sockets in lounge

#### KITCHEN

- Gas oven & grill (twin cavity) with four burner hob
- · Integrated fridge/freezer
- Textured stainless steel sink, drainer and mixer tap
- · Venetian blind