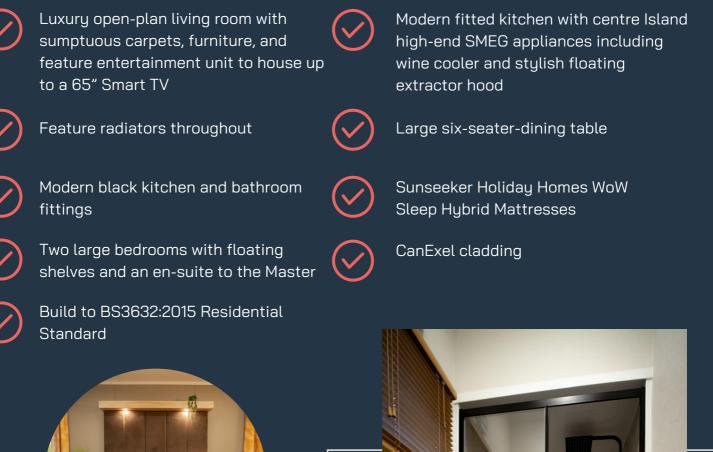

#### INCLUDED AS STANDARD

SPLIT LEVEL ROOF CANEXEL CLADDING SMEG APPLIANCES: DISHWASHER WASHER/DRYER WINE COOLER

## FEATURES