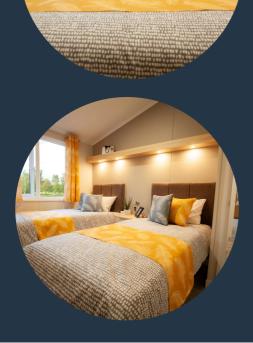

High-end appliances compliment a large, modern fitted kitchen with stylish herringbone flooring. Bedroom space offers luxurious and opulent furnishing with avant garde bathrooms.

#### 40 x 20 2 BEDROOM

Aruba is available in a 40 x 20ft layout with two bedrooms.

The lodge includes a large kitchen/diner and family living space: family bath, shower and master bedroom with ensuite and twin bedroom.