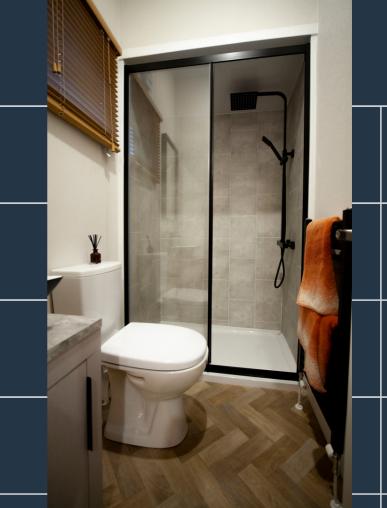

High-end appliances compliment a large, modern fitted kitchen with stylish herringbone flooring. Bedroom space offers luxurious and opulent furnishing with avant garde bathrooms.

#### 40 x 20 2 BEDROOM

Aruba is available in a 40 x 20ft layout with two bedrooms.

The lodge includes a large kitchen/diner and family living space: family bath, shower and master bedroom with ensuite and twin bedroom.