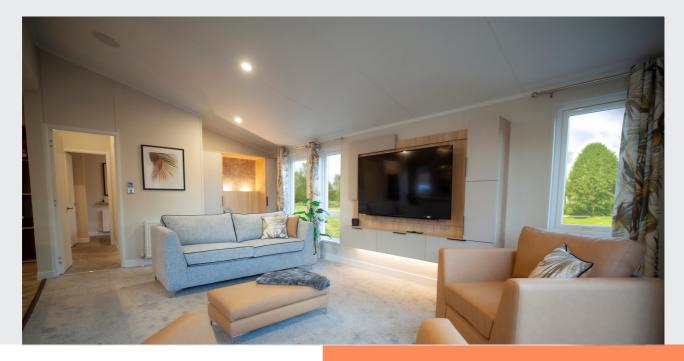

The Aruba lodge has been designed to showcase style. The lodge offers exceptional open-plan living, with ample light streaming in from the French doors and many large windows throughout the living space.

High-end appliances compliment a large, modern fitted kitchen with stylish herringbone flooring. Bedroom space offers luxurious and opulent furnishing with avant garde bathrooms.