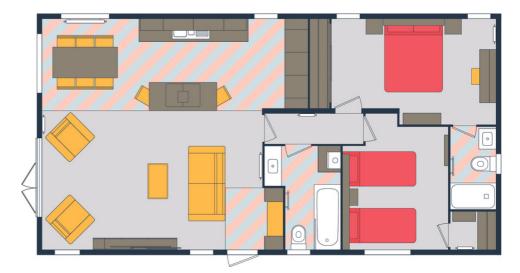

# FLOORPLAN

#### 40 x 20 2 BEDROOM

Aruba is available in a 40 x 20ft layout with two bedrooms.

The lodge includes a large kitchen/diner and family living space: family bath, shower and master bedroom with ensuite and twin bedroom.