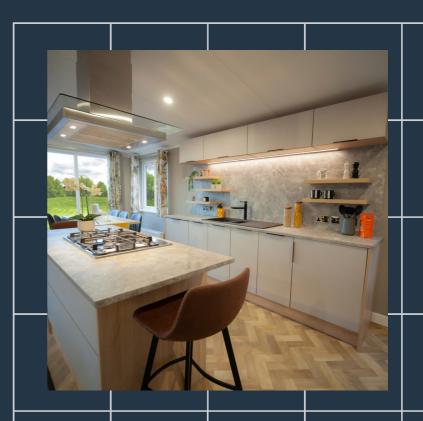

High-end appliances compliment a large, modern fitted kitchen with stylish herringbone flooring. Bedroom space offers luxurious and opulent furnishing with avant garde bathrooms.

#### INCLUDED AS STANDARD

SPLIT LEVEL ROOF CANEXEL CLADDING SMEG APPLIANCES: DISHWASHER WASHER/DRYER WINE COOLER