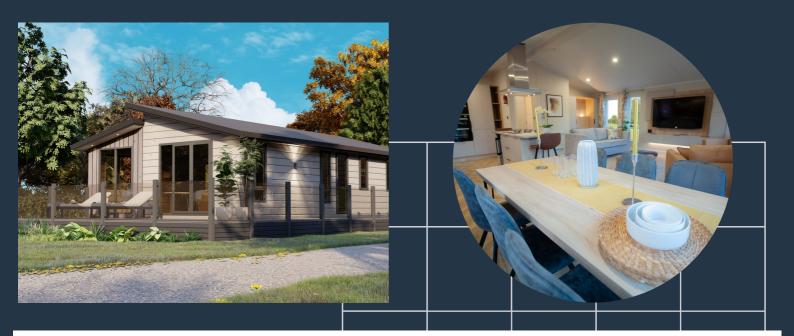

The Aruba lodge has been designed to showcase style. The lodge offers exceptional open-plan living, with ample light streaming in from the French doors and many large windows throughout the living space.

High-end appliances compliment a large, modern fitted kitchen with stylish herringbone flooring. Bedroom space offers luxurious and opulent furnishing with avant garde bathrooms.