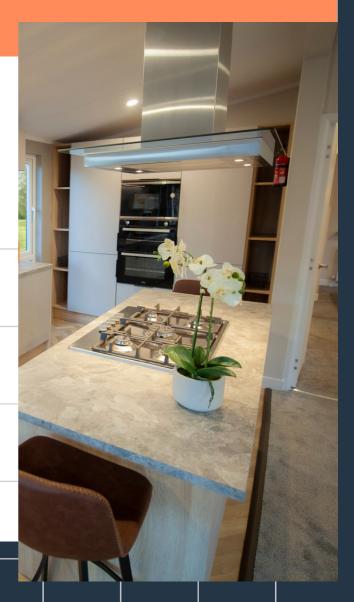

High-end appliances compliment a large, modern fitted kitchen with stylish herringbone flooring. Bedroom space offers luxurious and opulent furnishing with avant garde bathrooms.